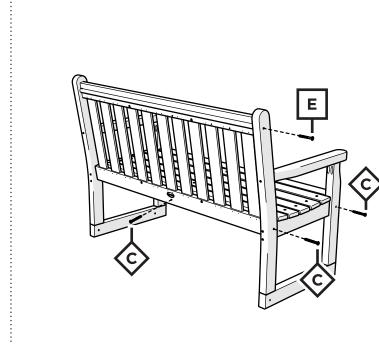

**TGG48** Traditional Garden 48" Glider

POLYWOOD was the original outdoor furniture made from recycled materials.

> Learn more about our story: genuinePOLYWOOD.com

4mm T-handle hex key (included) 4mm hex key (included)

## **PARTS**

Barrel Nut-HN.25-20X.625B

Something missing? Call (833) 665-6300

Tighten all screws