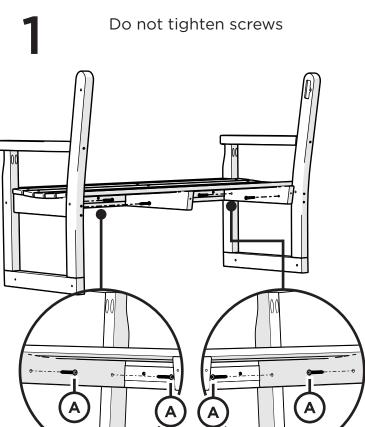

## **PARTS**

Barrel Nut-HN.25-20X.625B

Something missing? Call (833) 665-6300

Tighten all screws