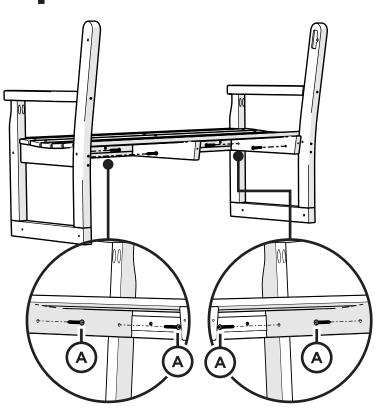

## **PARTS**

Barrel Nut-HN.25-20X.625B

Something missing? Call (833) 665-6300

Tighten all screws