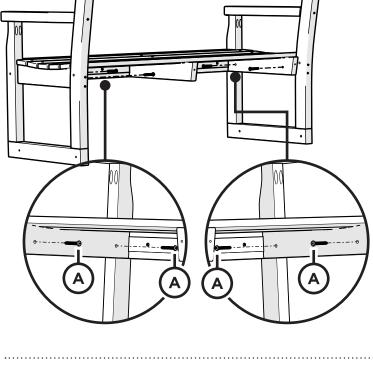

## **PARTS**

Barrel Nut-HN.25-20X.625B

Something missing? Call (833) 665-6300

Tighten all screws