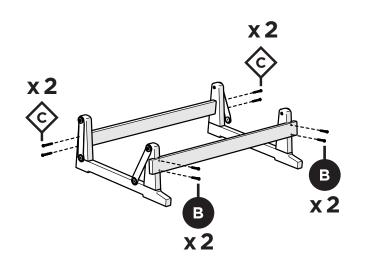

**TGG48** Traditional Garden 48" Glider

POLYWOOD was the original outdoor furniture made from recycled materials.

> Learn more about our story: genuinePOLYWOOD.com

4mm T-handle hex key (included) 4mm hex key (included)

## **PARTS**

Barrel Nut-HN.25-20X.625B

Something missing? Call (833) 665-6300

Tighten all screws