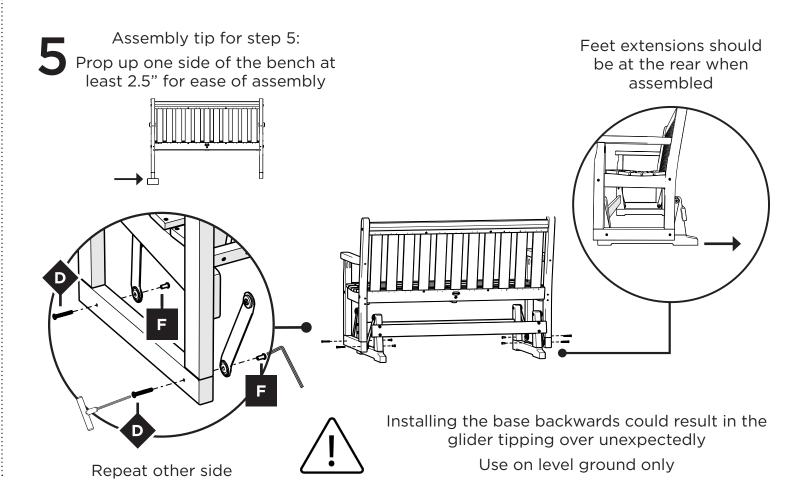

**TGG48** Traditional Garden 48" Glider

POLYWOOD was the original outdoor furniture made from recycled materials.

> Learn more about our story: genuinePOLYWOOD.com

4mm T-handle hex key (included) 4mm hex key (included)

## **PARTS**

Barrel Nut-HN.25-20X.625B

Something missing? Call (833) 665-6300

Tighten all screws