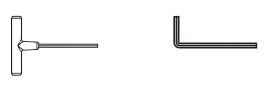

**TGG48** Traditional Garden 48" Glider

POLYWOOD was the original outdoor furniture made from recycled materials.

> Learn more about our story: genuinePOLYWOOD.com

4mm T-handle hex key (included) 4mm hex key (included)