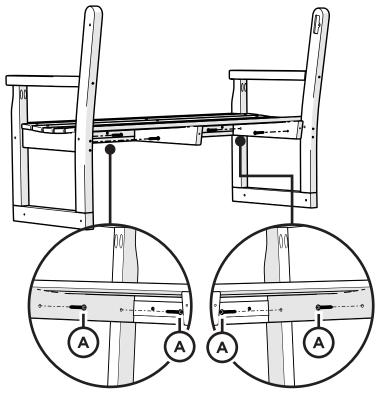

## **PARTS**

Barrel Nut-HN.25-20X.625B

Something missing? Call (833) 665-6300

Tighten all screws