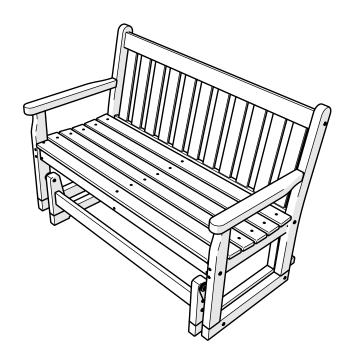

**TGG48** Traditional Garden 48" Glider

POLYWOOD was the original outdoor furniture made from recycled materials.

> Learn more about our story: genuinePOLYWOOD.com

4mm T-handle hex key (included) 4mm hex key (included)