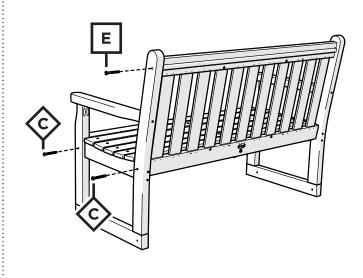

**TGG48** Traditional Garden 48" Glider

POLYWOOD was the original outdoor furniture made from recycled materials.

> Learn more about our story: genuinePOLYWOOD.com

4mm T-handle hex key (included) 4mm hex key (included)

## **PARTS**

Barrel Nut-HN.25-20X.625B

Something missing? Call (833) 665-6300

Tighten all screws