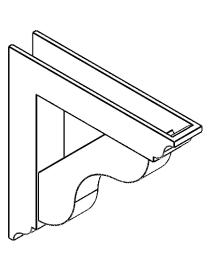

## ITEM NUMBER: BKTP03X18X18CAR01

3"W X 18"D X 18"H X 3"T CARMEL ARCHITECTURAL GRADE PVC OPEN BRACKET, TRADITIONAL TOP AND BACK, 2 1/2"W CLOSED BRACE

**SIDE PROFILE** 

**FRONT PROFILE** 

**ISOMETRIC** 

GENERATED DATE: 03/21/2024