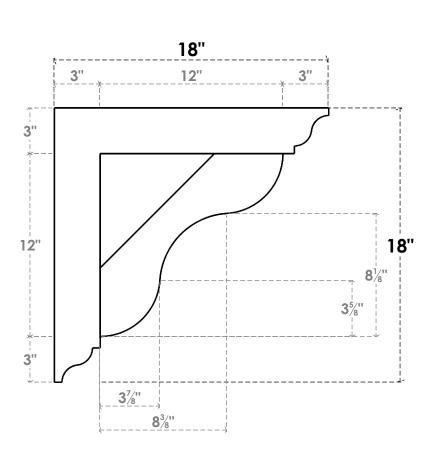

## ITEM NUMBER: BKTP03X18X18CAR01

3"W X 18"D X 18"H X 3"T CARMEL ARCHITECTURAL GRADE PVC OPEN BRACKET, TRADITIONAL TOP AND BACK, 2 1/2"W CLOSED BRACE

**SIDE PROFILE** 

**FRONT PROFILE** 

**ISOMETRIC** 

GENERATED DATE: 03/21/2024