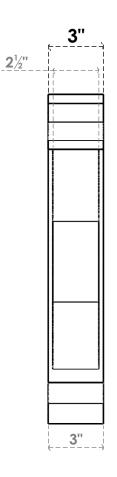

## ITEM NUMBER: BKTP03X18X18CAR01

3"W X 18"D X 18"H X 3"T CARMEL ARCHITECTURAL GRADE PVC OPEN BRACKET, TRADITIONAL TOP AND BACK, 2 1/2"W CLOSED BRACE

**SIDE PROFILE** 

**FRONT PROFILE** 

**ISOMETRIC** 

GENERATED DATE: 03/21/2024