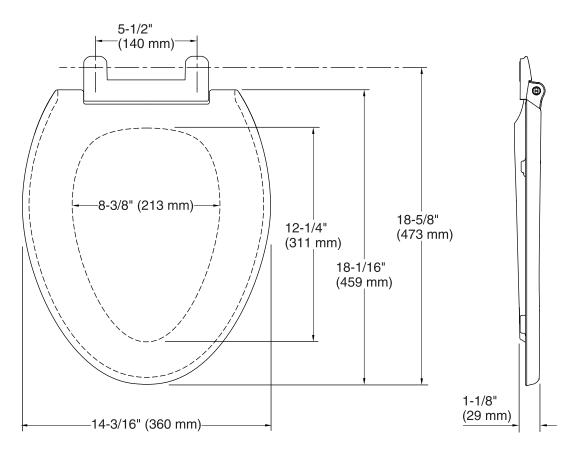

### **Technical Information**

All product dimensions are nominal.

Seat shape type: Elongated
Seat front type: Closed front

Seat hinge type: Quick-Attach®, Quiet-Close™,

Quick-Release™

Seat-mounting holes: 5-1/2" (140 mm)