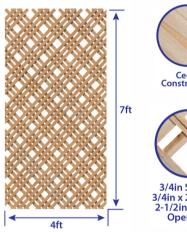

## DIAMOND CEDAR LATTICE

Item #5496139; Model #838724

## **Frequently Asked Questions**

- Can lattice be cut to size?
  - Yes, with the proper tools and safety equipment
- Is hardware included?
  - No, hanging hardware is not included
- Is the lattice freestanding?
  - No, lattice is a single panel and must be installed to fit your project needs
- Is there a warranty?
  - Yes, there is a 1 Year Limited Warranty
- What are the opening sizes of the panel?
  - Cedar strips measure 1in wide, .2in thick
  - Largest openings measure 2.6in
- How can I used these panels?
  - The Cedar Lattice panel can be used for a variety of uses including: under raised buildings or structures such as porches and decks, as a privacy screen on a patio or in a backyard or hung on a wall as a decorative element to a space