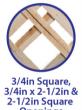

## **Frequently Asked Questions**

- Can lattice be cut to size?
  - Yes, with the proper tools and safety equipment
- Is hardware included?
  - No, hanging hardware is not included
- Is the lattice freestanding?
  - No, lattice is a single panel and must be installed to fit your project needs
- Is there a warranty?
  - Yes, there is a 1 Year Limited Warranty
- What are the opening sizes of the panel?
  - Cedar strips measure 1in wide, .2in thick
  - Largest openings measure 2.6in
- How can I used these panels?
  - The Cedar Lattice panel can be used for a variety of uses including: under raised buildings or structures such as porches and decks, as a privacy screen on a patio or in a backyard or hung on a wall as a decorative element to a space