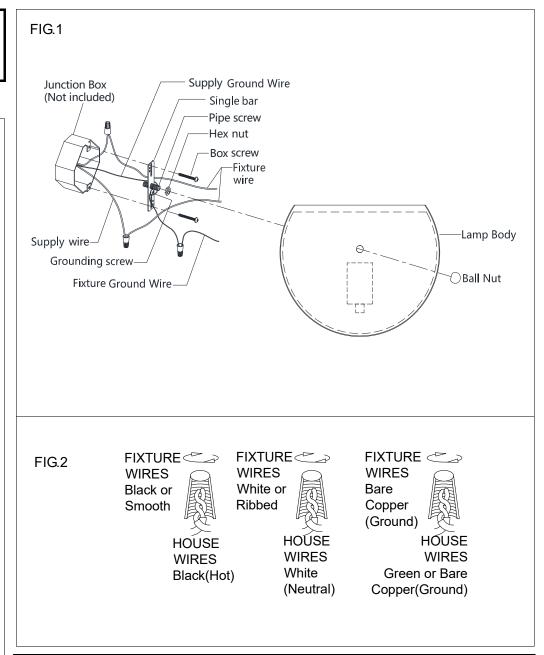

## **ASSEMBLING THE FIXTURE (Fig.1)**

- 1. Shut off the power at the circuit breaker and remove old fixture, including the single bar.
- 2. Carefully unpack your new fixture and lay out all the parts on a clear area. Take care not to lose any small parts necessary for installation.
- 3. Thread the pipe screw part way into the center hole of the single bar and secure with hex nut.
- 4. Attach the single bar to the junction box using two box screws as shown. The side of the single bar marked "GND" must face out. The junction box is not included.
- 5. Follow wiring instructions carefully (see fig.2).
- 6. Place the lamp body over the pipe screw then tighten it with the ball nut.
- 7. Install the light bulb(Not included) in accordance with the fixture's specifications. NOTE: DO NOT EXCEED THE MAXIMUM WATTAGE RATING!

## **CONNECTING THE WIRES (Fig.2)**

- 1. Connect the electrical wires as follows. Connect the Black wire from the fixture to the black house (hot) Wire. Connect the white wire from the fixture to the white (neutral) house wire. Make sure all wire nuts are secured. You may wrap the connections with electrical tape. If your outlet box has a ground wires (green or bare copper) connect fixture's ground wire to it. Otherwise attach the bare copper fixture wire to the green ground screw on the single bar.
- 2. Tuck the wire connections neatly into the wall junction box.