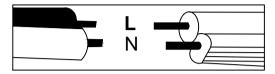

### Step 2

2a:Lock the crossbar to the junction box of the ceiling by using 2 pcs of 5/32 screws in the accessories bag.

2b:Connect the wires. The hot/positive (+) wire is the one which has writing on it. The negative (-) wire is the one which has no writing.