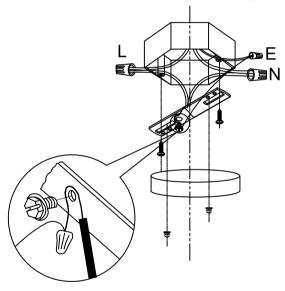

### Step 2

2a:Lock the crossbar to the junction box of the ceiling by using 2 pcs of 5/32 screws in the accessories bag.

2b:Connect the wires. The hot/positive (+) wire is the one which has writing on it. The negative (-) wire is the one which has no writing.

## Step 3 There are 2 screws and 2 nuts in the plastic bag. Hang the lamp to the ceiling by attaching the screws to the nuts. Step 1 The nipple needs to pass through the ceiling plate. Attach the nipple to the nut. Step 4 Attach the chain to the hook Step 5 Install 3 E12 bulbs (Not included).