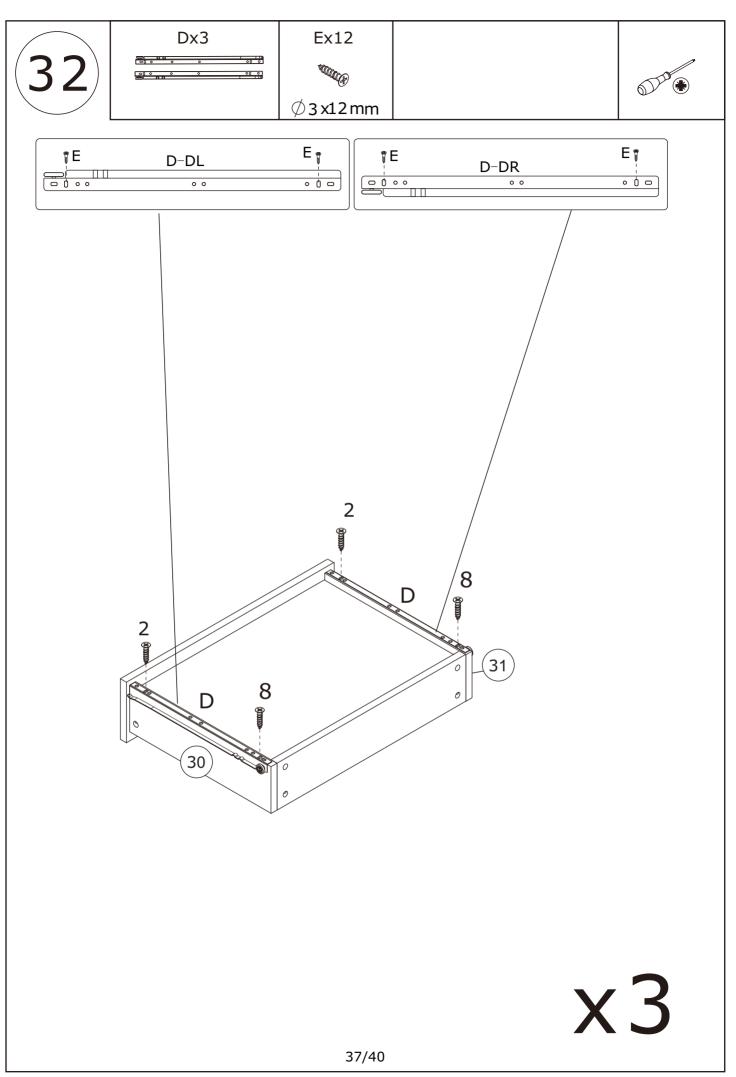

## Parts List / Teileliste

When installing, please carefully confirm whether each screw corresponds to the manual, accessories with similar shapes can be distinguished by size

E x 24+2

When installing, please carefully confirm whether each screw corresponds to the manual, accessories with similar shapes can be distinguished by size