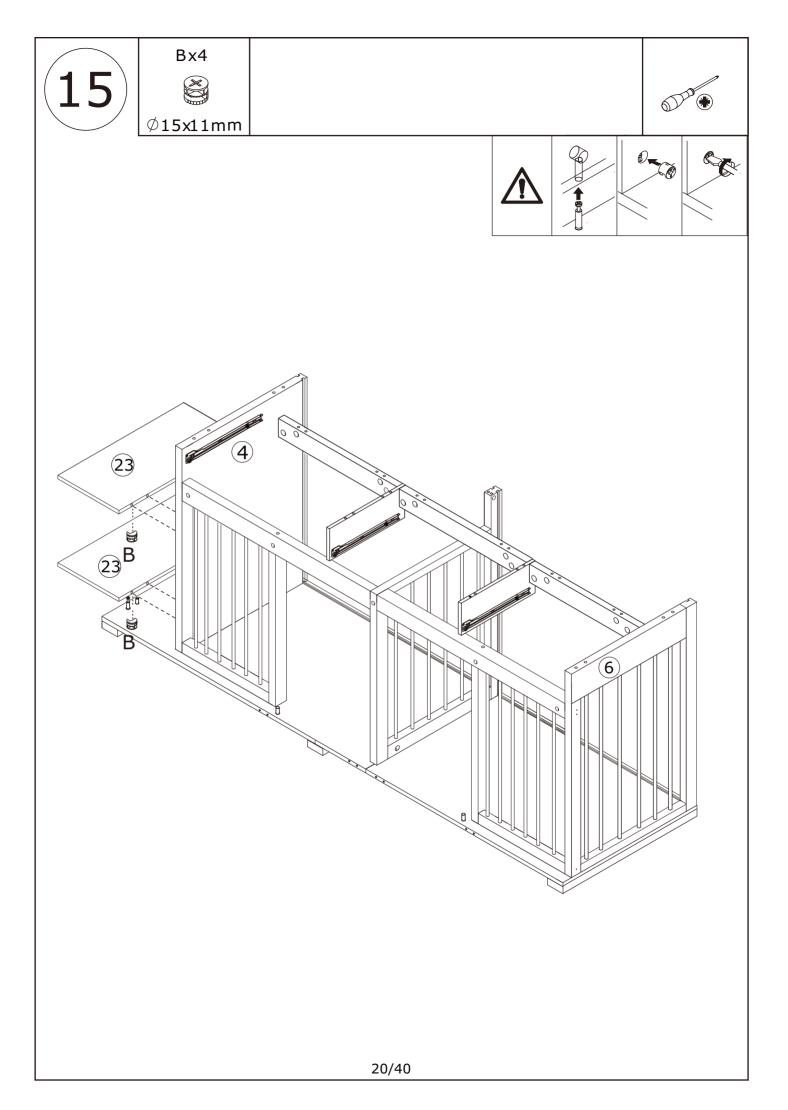

## Parts List / Teileliste

When installing, please carefully confirm whether each screw corresponds to the manual, accessories with similar shapes can be distinguished by size

E x 24+2

When installing, please carefully confirm whether each screw corresponds to the manual, accessories with similar shapes can be distinguished by size

13

G **x** 3

Ø6X25mm Ø6X

R **x** 3

Ø6X40mm

18/40

Jx4 Jx8 **Allegan**  $\emptyset$  3.5x14mm 26/40

Tx4