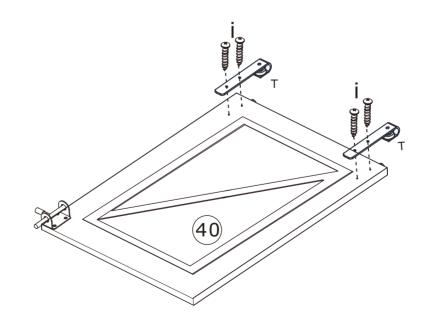

## Parts List / Teileliste

When installing, please carefully confirm whether each screw corresponds to the manual, accessories with similar shapes can be distinguished by size

E x 24+2

When installing, please carefully confirm whether each screw corresponds to the manual, accessories with similar shapes can be distinguished by size

13

G **x** 3

Ø6X25mm Ø6X

R **x** 3

Ø6X40mm

18/40

Jx4 Jx8 **Allegan**  $\emptyset$  3.5x14mm 26/40

Tx4