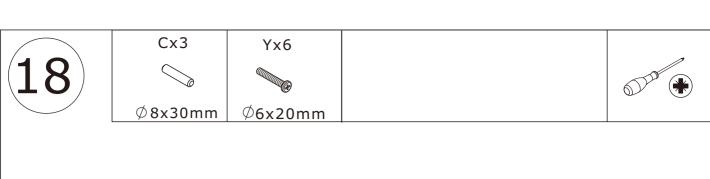

## Parts List / Teileliste

When installing, please carefully confirm whether each screw corresponds to the manual, accessories with similar shapes can be distinguished by size

E x 24+2

When installing, please carefully confirm whether each screw corresponds to the manual, accessories with similar shapes can be distinguished by size