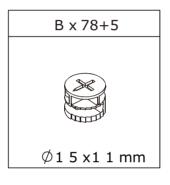

## Parts List / Teileliste

When installing, please carefully confirm whether each screw corresponds to the manual, accessories with similar shapes can be distinguished by size

E x 24+2

When installing, please carefully confirm whether each screw corresponds to the manual, accessories with similar shapes can be distinguished by size