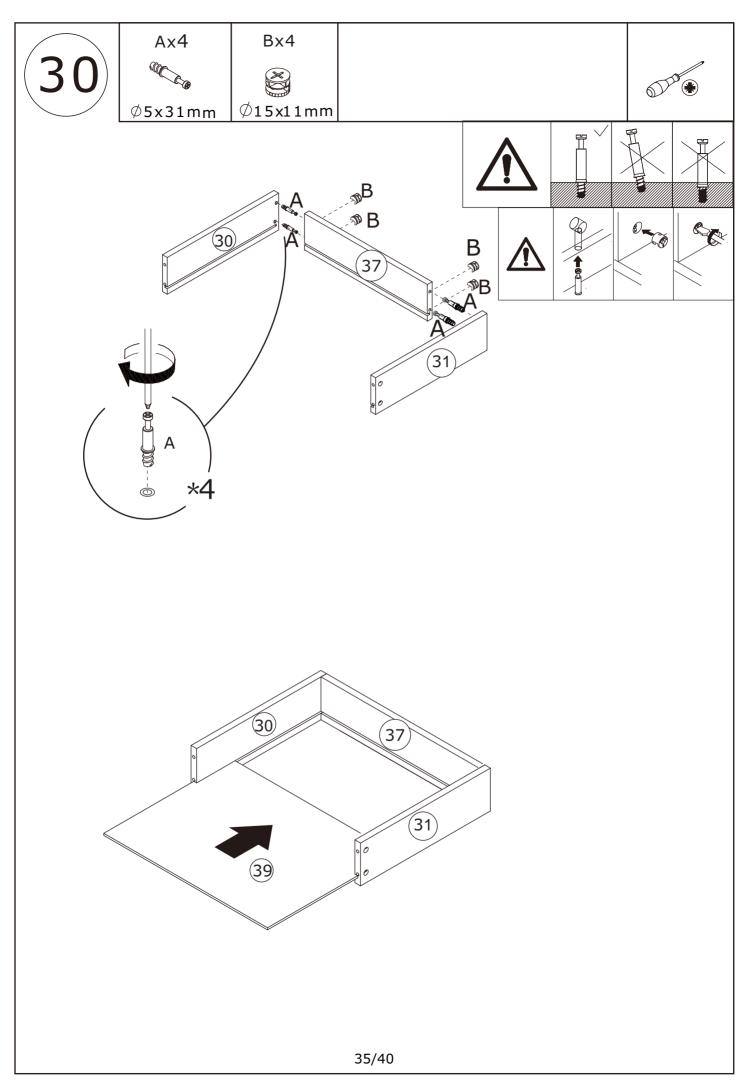

## Parts List / Teileliste

When installing, please carefully confirm whether each screw corresponds to the manual, accessories with similar shapes can be distinguished by size

E x 24+2

When installing, please carefully confirm whether each screw corresponds to the manual, accessories with similar shapes can be distinguished by size