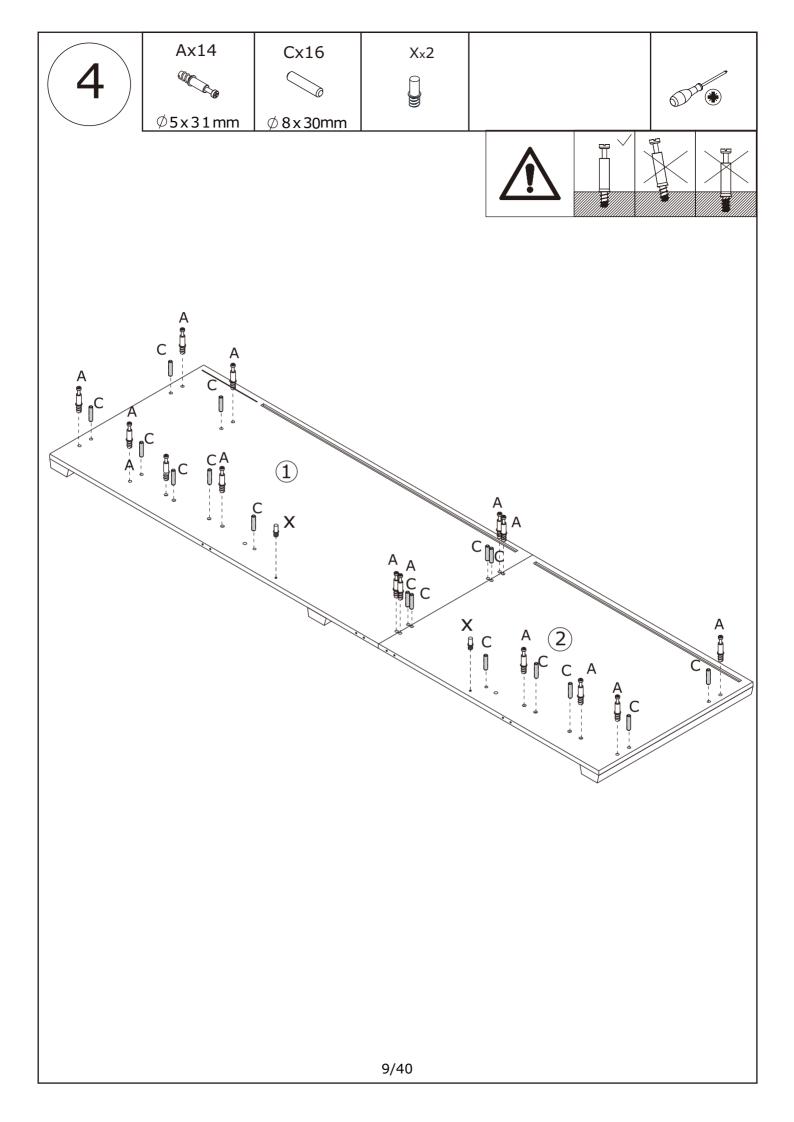

## Parts List / Teileliste

When installing, please carefully confirm whether each screw corresponds to the manual, accessories with similar shapes can be distinguished by size

E x 24+2

When installing, please carefully confirm whether each screw corresponds to the manual, accessories with similar shapes can be distinguished by size