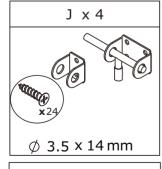

## Parts List / Teileliste

When installing, please carefully confirm whether each screw corresponds to the manual, accessories with similar shapes can be distinguished by size

E x 24+2

When installing, please carefully confirm whether each screw corresponds to the manual, accessories with similar shapes can be distinguished by size

13

G **x** 3

Ø6X25mm Ø6X

R **x** 3

Ø6X40mm

18/40

Jx4 Jx8 **Allegan**  $\emptyset$  3.5x14mm 26/40

Tx4