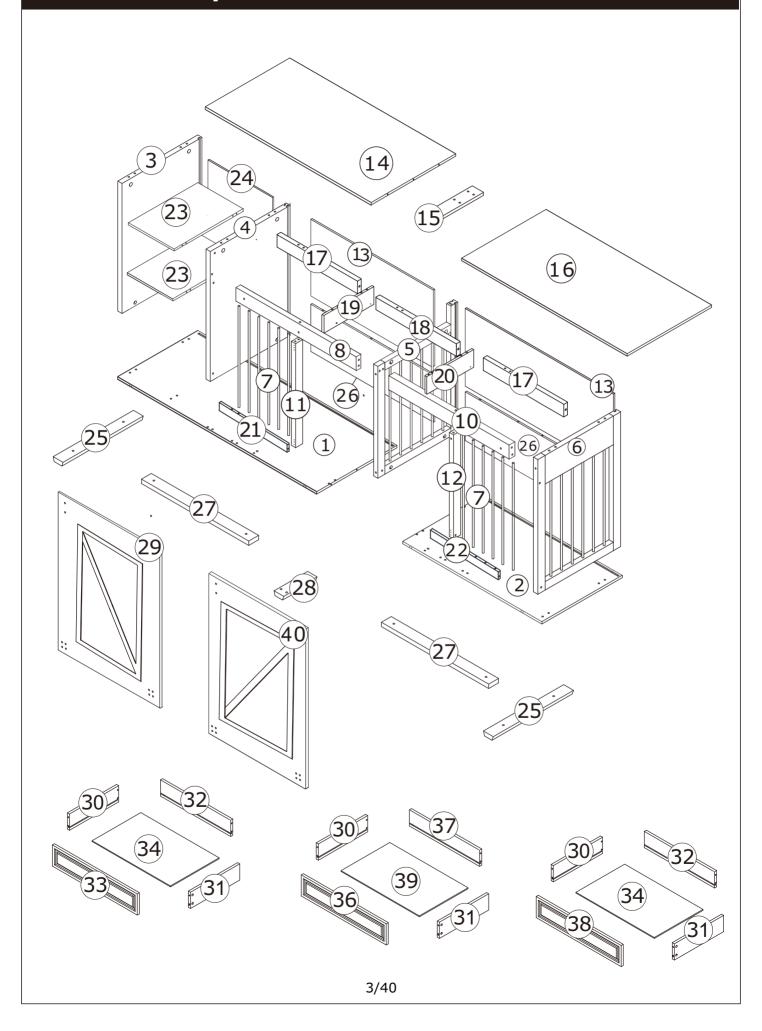

## Parts List / Teileliste

When installing, please carefully confirm whether each screw corresponds to the manual, accessories with similar shapes can be distinguished by size

E x 24+2

When installing, please carefully confirm whether each screw corresponds to the manual, accessories with similar shapes can be distinguished by size

13

G **x** 3

Ø6X25mm Ø6X

R **x** 3

Ø6X40mm

18/40

Jx4 Jx8 **Allegan**  $\emptyset$  3.5x14mm 26/40

Tx4