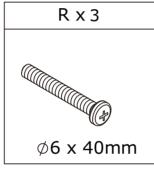

13

G **x** 3

Ø6X25mm Ø6X

R **x** 3

Ø6X40mm

18/40

Jx4 Jx8 **Allegan**  $\emptyset$  3.5x14mm 26/40

Tx4