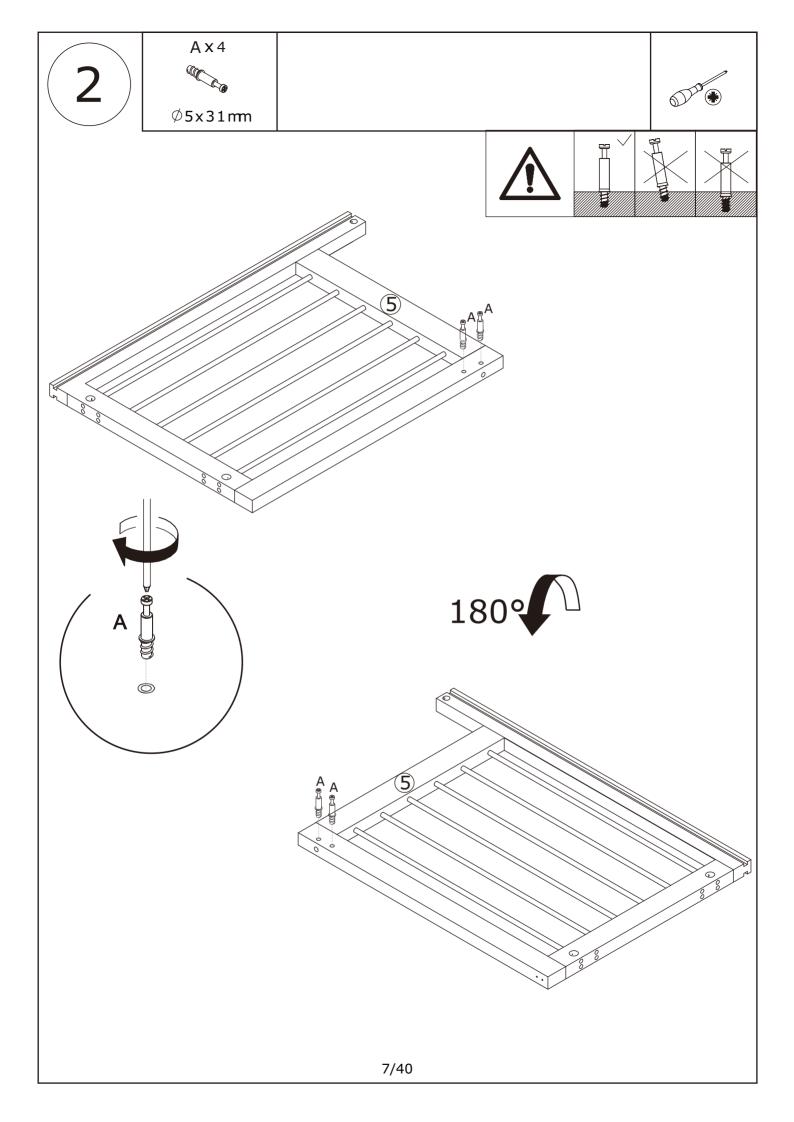

## Parts List / Teileliste

When installing, please carefully confirm whether each screw corresponds to the manual, accessories with similar shapes can be distinguished by size

E x 24+2

When installing, please carefully confirm whether each screw corresponds to the manual, accessories with similar shapes can be distinguished by size