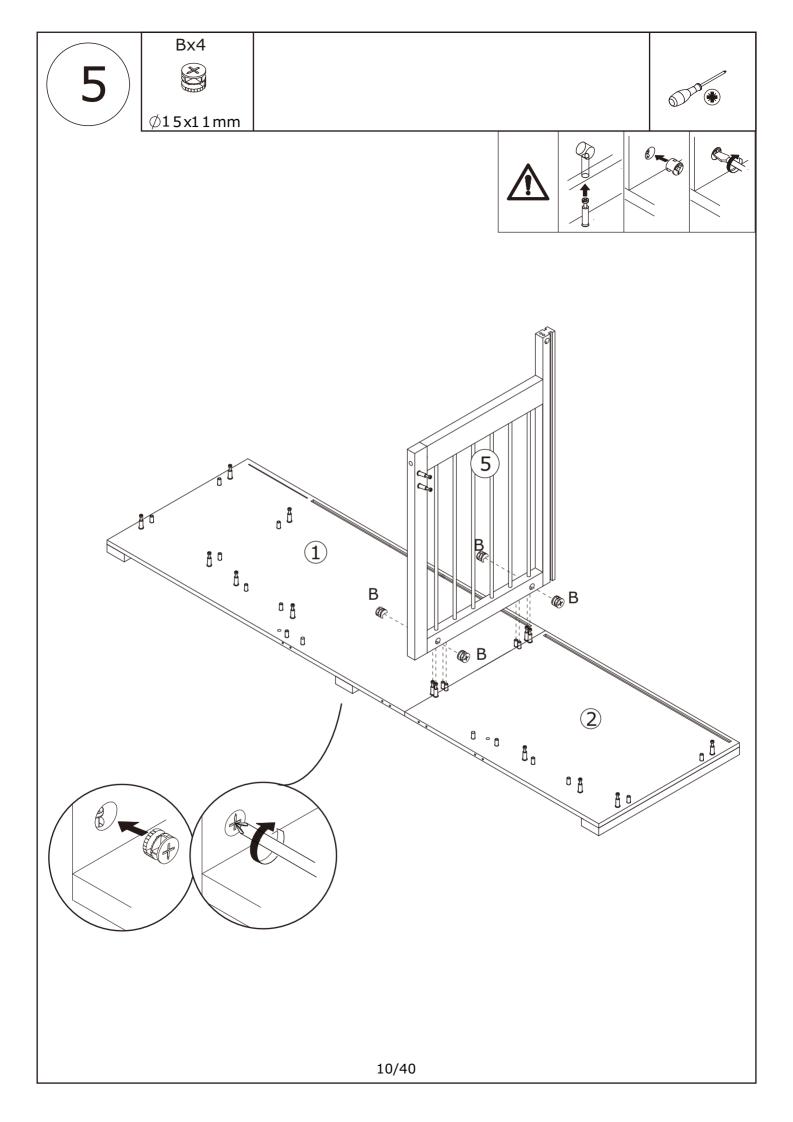

## Parts List / Teileliste

When installing, please carefully confirm whether each screw corresponds to the manual, accessories with similar shapes can be distinguished by size

E x 24+2

When installing, please carefully confirm whether each screw corresponds to the manual, accessories with similar shapes can be distinguished by size