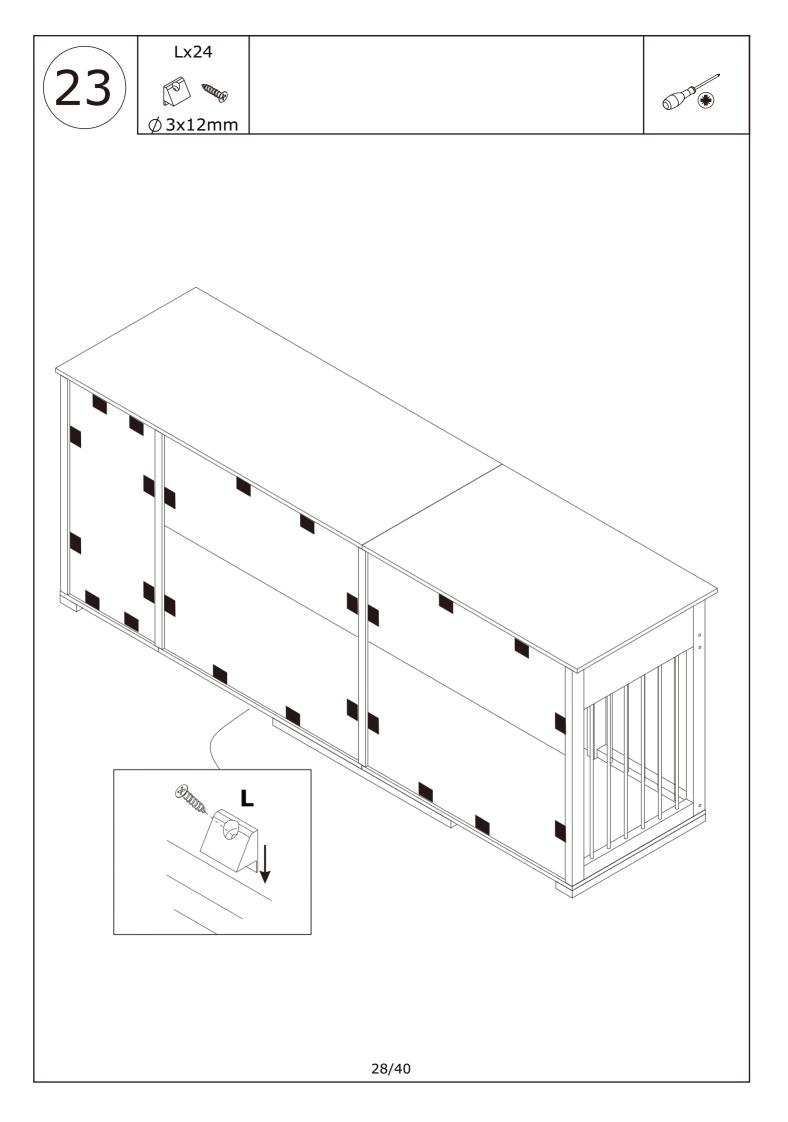

## Parts List / Teileliste

When installing, please carefully confirm whether each screw corresponds to the manual, accessories with similar shapes can be distinguished by size

E x 24+2

When installing, please carefully confirm whether each screw corresponds to the manual, accessories with similar shapes can be distinguished by size