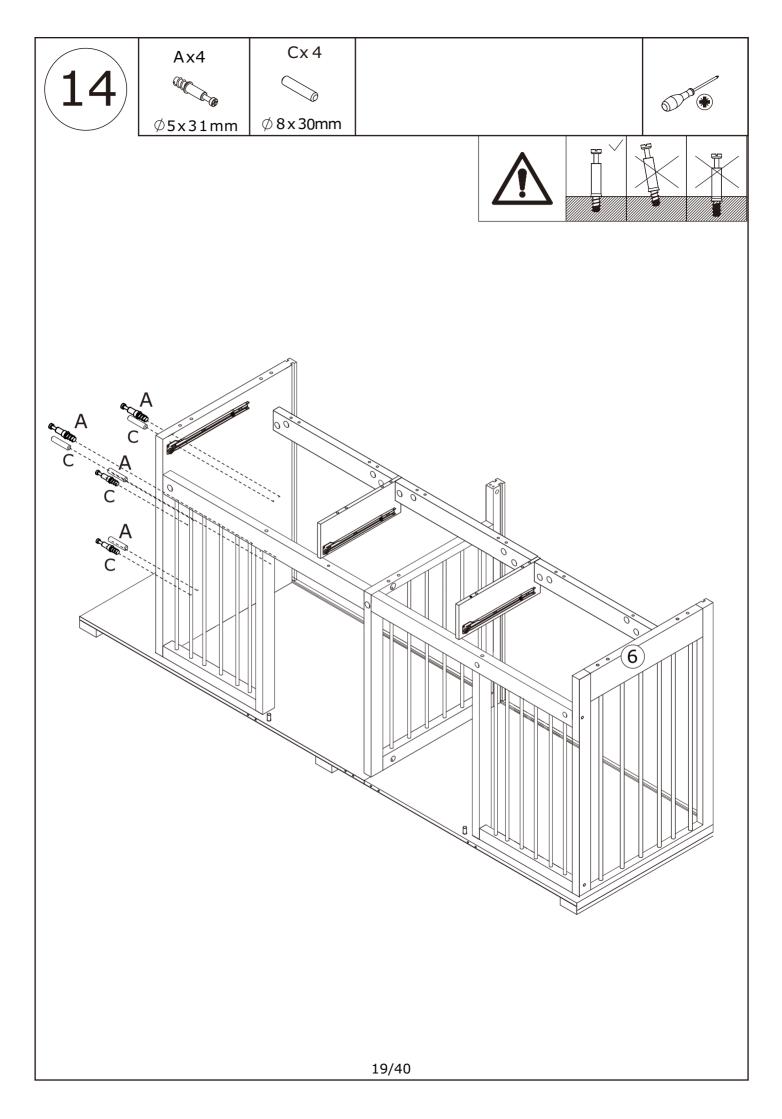

## Parts List / Teileliste

When installing, please carefully confirm whether each screw corresponds to the manual, accessories with similar shapes can be distinguished by size

E x 24+2

When installing, please carefully confirm whether each screw corresponds to the manual, accessories with similar shapes can be distinguished by size

13

G **x** 3

Ø6X25mm Ø6X

R **x** 3

Ø6X40mm

18/40

Jx4 Jx8 **Allegan**  $\emptyset$  3.5x14mm 26/40

Tx4