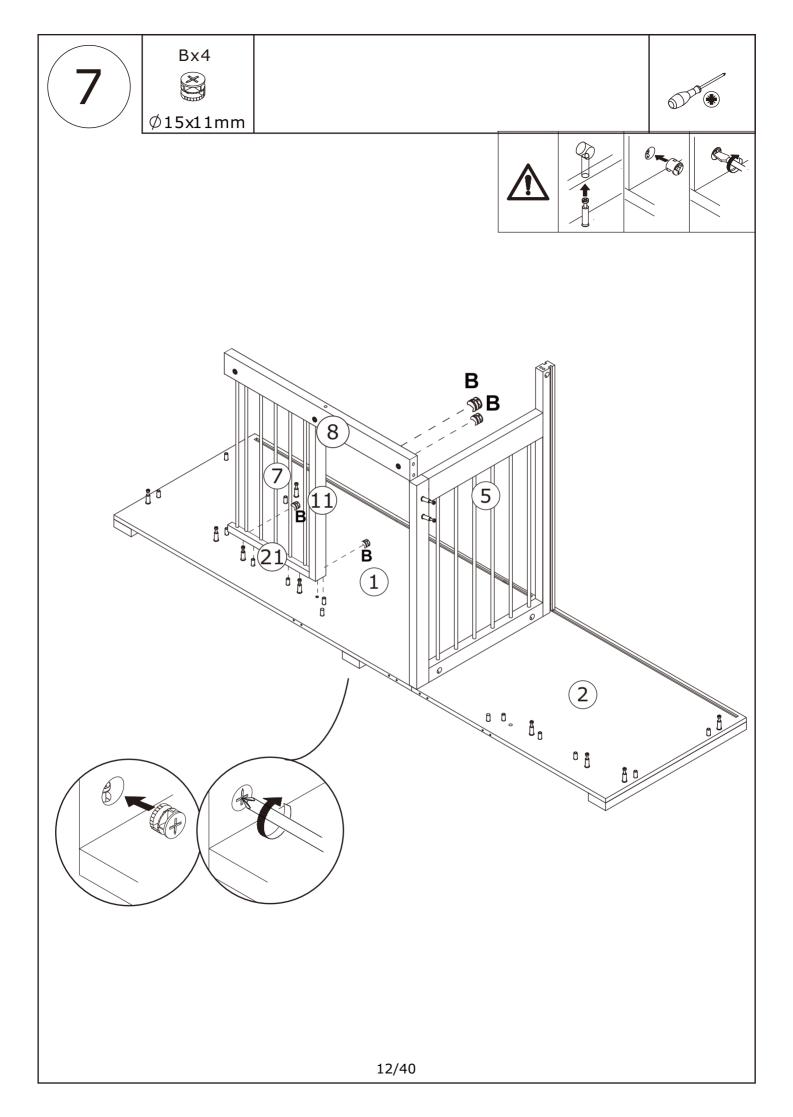

## Parts List / Teileliste

When installing, please carefully confirm whether each screw corresponds to the manual, accessories with similar shapes can be distinguished by size

E x 24+2

When installing, please carefully confirm whether each screw corresponds to the manual, accessories with similar shapes can be distinguished by size