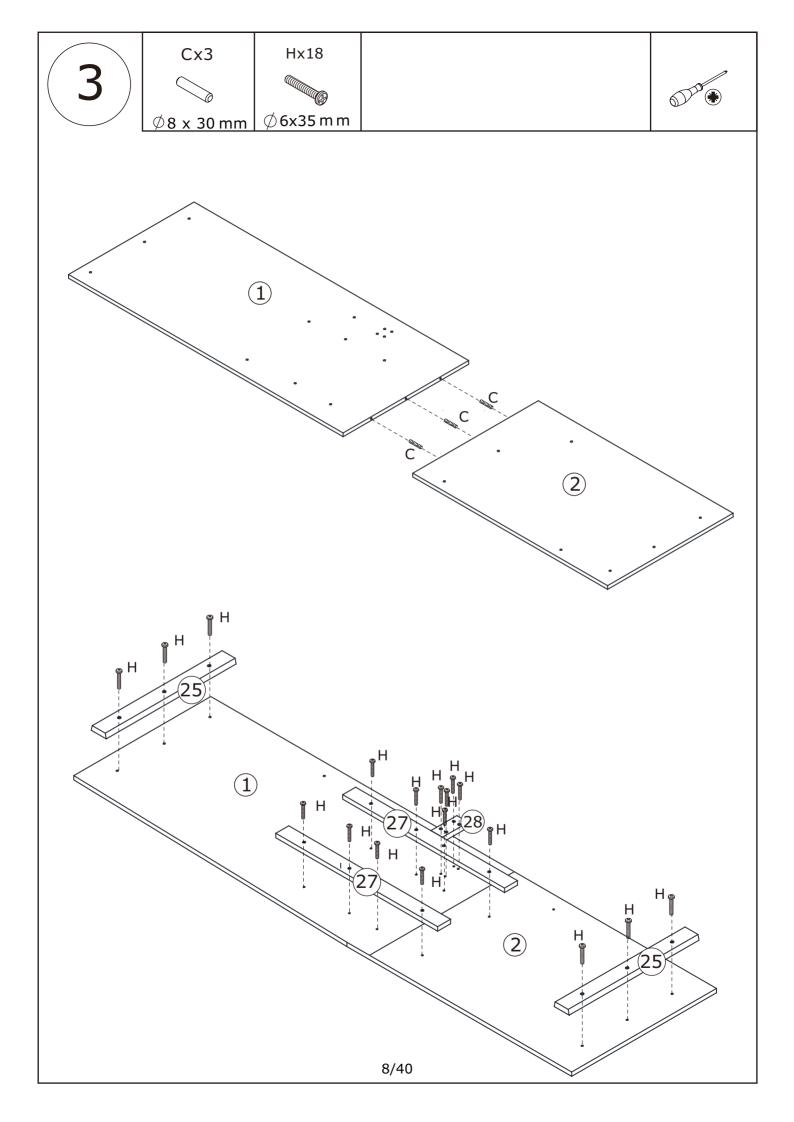

## Parts List / Teileliste

When installing, please carefully confirm whether each screw corresponds to the manual, accessories with similar shapes can be distinguished by size

E x 24+2

When installing, please carefully confirm whether each screw corresponds to the manual, accessories with similar shapes can be distinguished by size