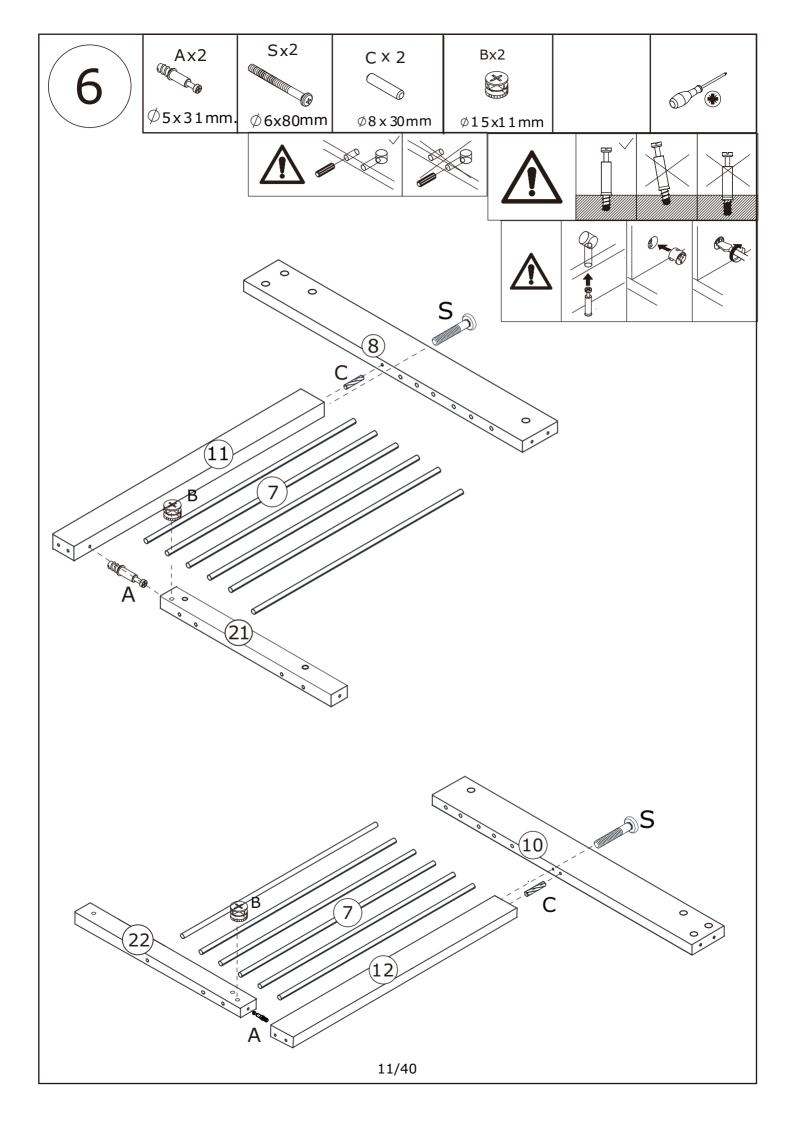

## Parts List / Teileliste

When installing, please carefully confirm whether each screw corresponds to the manual, accessories with similar shapes can be distinguished by size

E x 24+2

When installing, please carefully confirm whether each screw corresponds to the manual, accessories with similar shapes can be distinguished by size