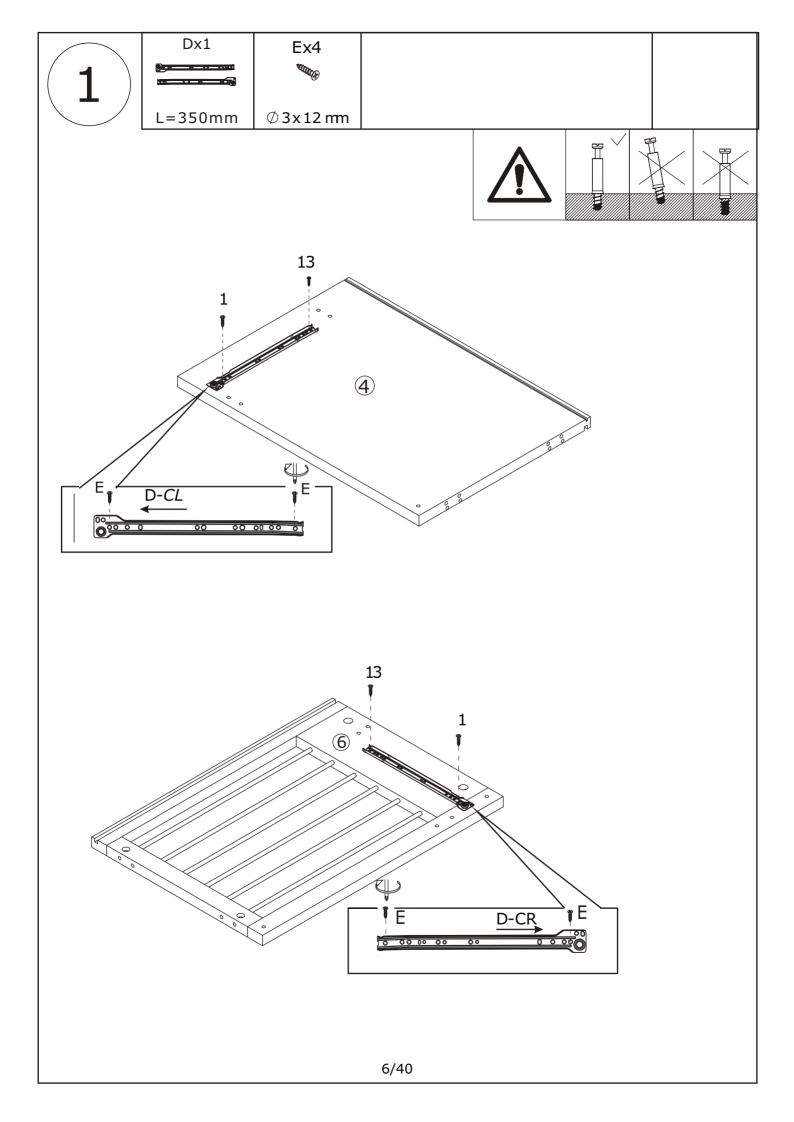

## Parts List / Teileliste

When installing, please carefully confirm whether each screw corresponds to the manual, accessories with similar shapes can be distinguished by size

E x 24+2

When installing, please carefully confirm whether each screw corresponds to the manual, accessories with similar shapes can be distinguished by size