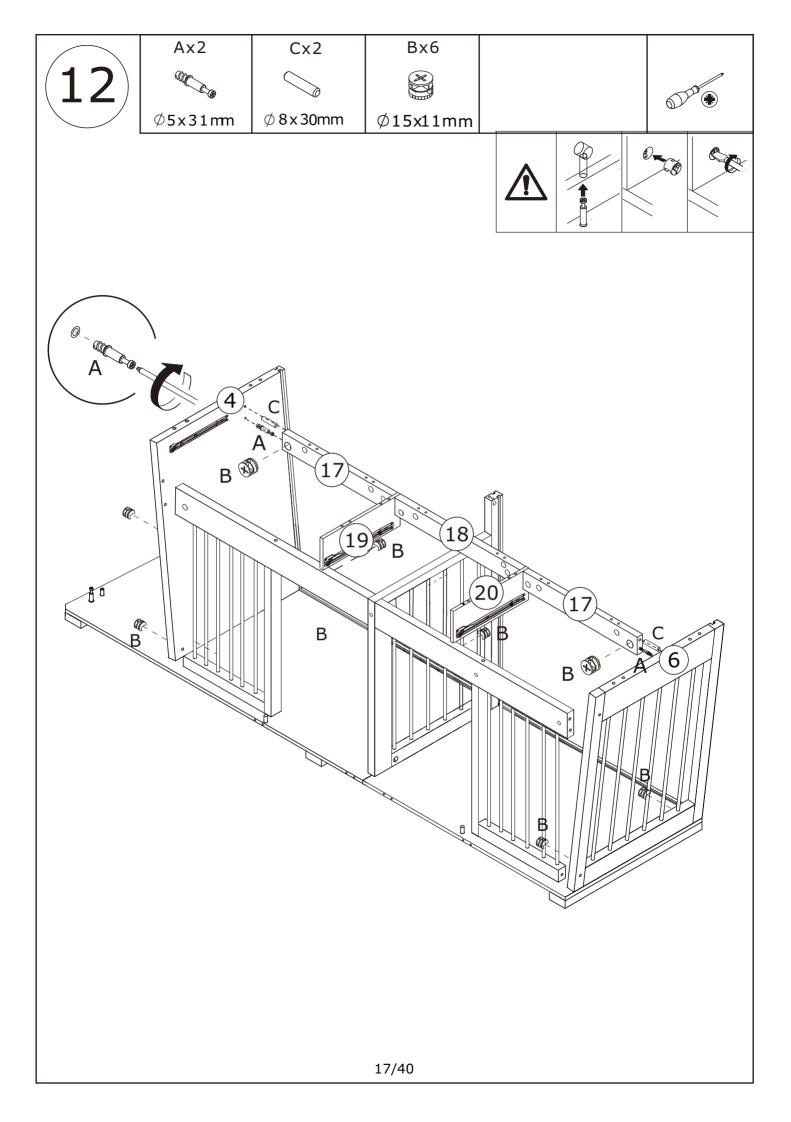

## Parts List / Teileliste

When installing, please carefully confirm whether each screw corresponds to the manual, accessories with similar shapes can be distinguished by size

E x 24+2

When installing, please carefully confirm whether each screw corresponds to the manual, accessories with similar shapes can be distinguished by size