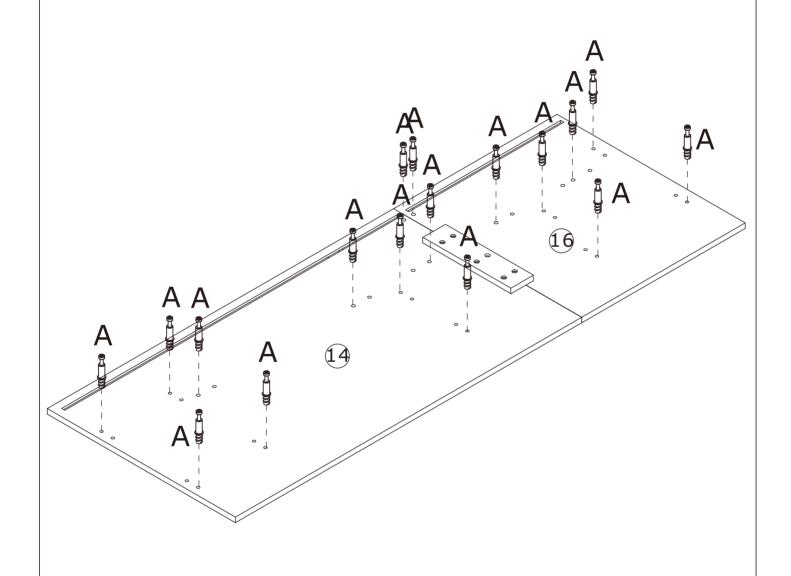

## Parts List / Teileliste

When installing, please carefully confirm whether each screw corresponds to the manual, accessories with similar shapes can be distinguished by size

E x 24+2

When installing, please carefully confirm whether each screw corresponds to the manual, accessories with similar shapes can be distinguished by size