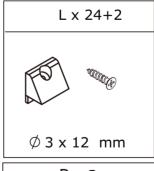

## Parts List / Teileliste

When installing, please carefully confirm whether each screw corresponds to the manual, accessories with similar shapes can be distinguished by size

E x 24+2

When installing, please carefully confirm whether each screw corresponds to the manual, accessories with similar shapes can be distinguished by size