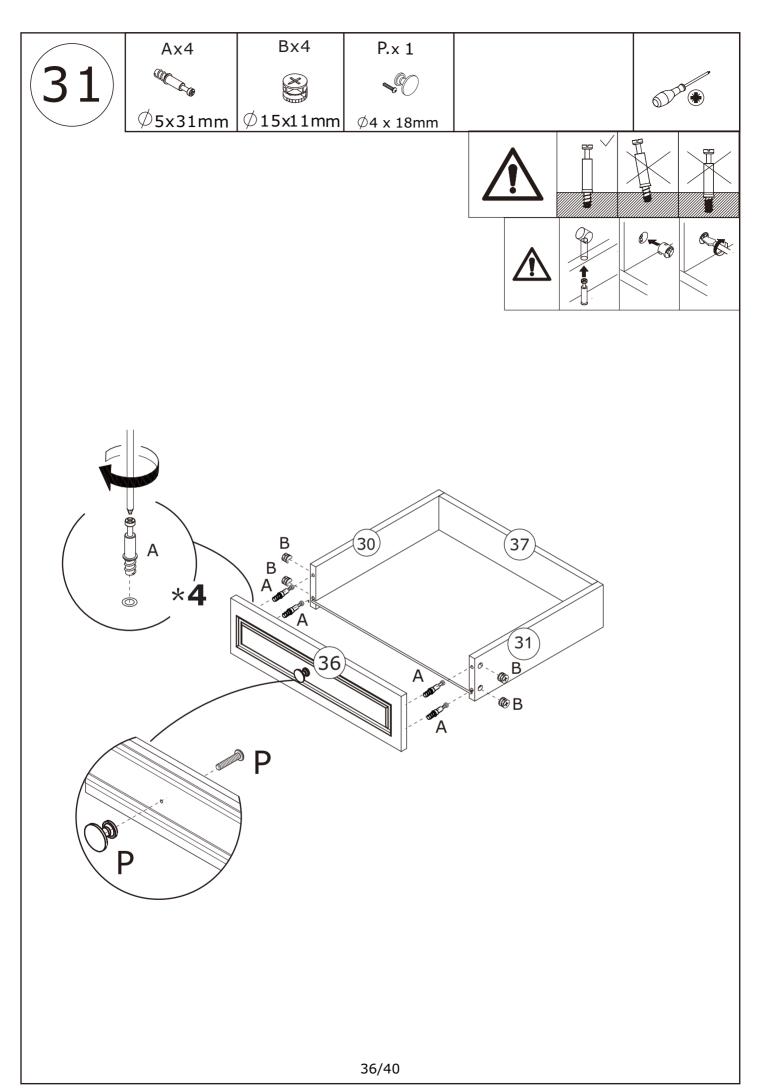

## Parts List / Teileliste

When installing, please carefully confirm whether each screw corresponds to the manual, accessories with similar shapes can be distinguished by size

E x 24+2

When installing, please carefully confirm whether each screw corresponds to the manual, accessories with similar shapes can be distinguished by size