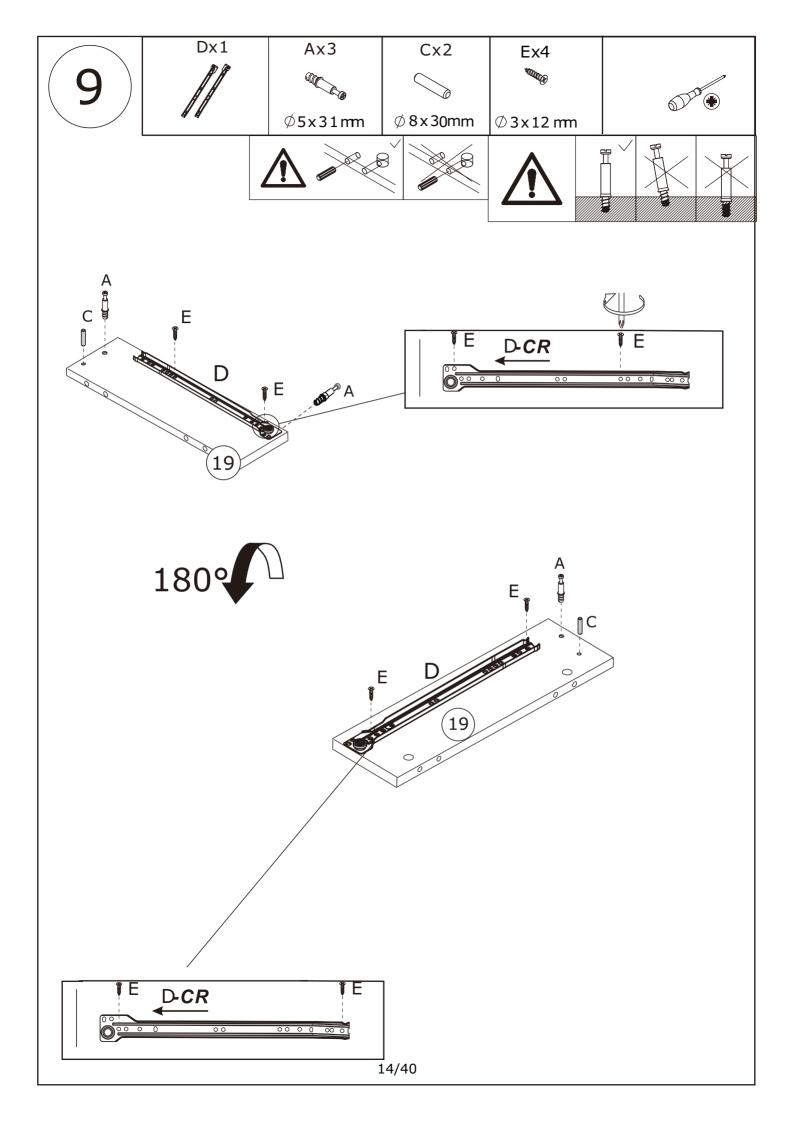

## Parts List / Teileliste

When installing, please carefully confirm whether each screw corresponds to the manual, accessories with similar shapes can be distinguished by size

E x 24+2

When installing, please carefully confirm whether each screw corresponds to the manual, accessories with similar shapes can be distinguished by size