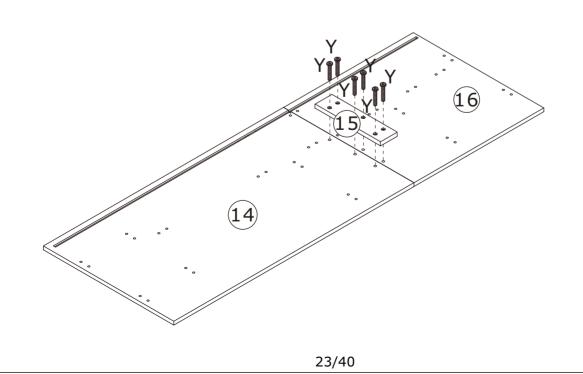

## Parts List / Teileliste

When installing, please carefully confirm whether each screw corresponds to the manual, accessories with similar shapes can be distinguished by size

E x 24+2

When installing, please carefully confirm whether each screw corresponds to the manual, accessories with similar shapes can be distinguished by size