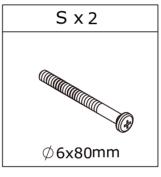

## Parts List / Teileliste

When installing, please carefully confirm whether each screw corresponds to the manual, accessories with similar shapes can be distinguished by size

E x 24+2

When installing, please carefully confirm whether each screw corresponds to the manual, accessories with similar shapes can be distinguished by size