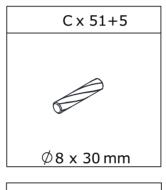

## Parts List / Teileliste

When installing, please carefully confirm whether each screw corresponds to the manual, accessories with similar shapes can be distinguished by size

E x 24+2

When installing, please carefully confirm whether each screw corresponds to the manual, accessories with similar shapes can be distinguished by size