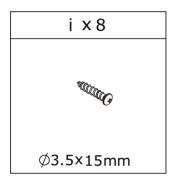

## Parts List / Teileliste

When installing, please carefully confirm whether each screw corresponds to the manual, accessories with similar shapes can be distinguished by size

E x 24+2

When installing, please carefully confirm whether each screw corresponds to the manual, accessories with similar shapes can be distinguished by size