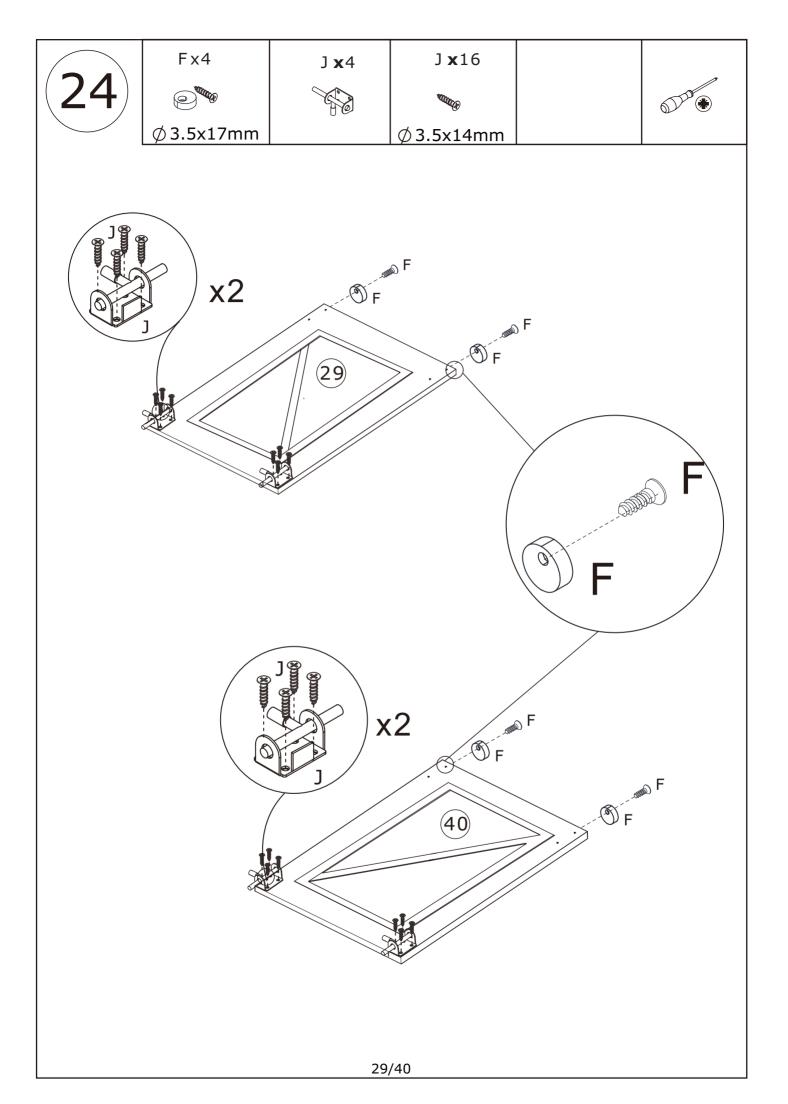

## Parts List / Teileliste

When installing, please carefully confirm whether each screw corresponds to the manual, accessories with similar shapes can be distinguished by size

E x 24+2

When installing, please carefully confirm whether each screw corresponds to the manual, accessories with similar shapes can be distinguished by size