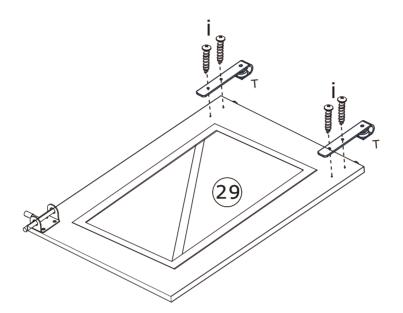

## Parts List / Teileliste

When installing, please carefully confirm whether each screw corresponds to the manual, accessories with similar shapes can be distinguished by size

E x 24+2

When installing, please carefully confirm whether each screw corresponds to the manual, accessories with similar shapes can be distinguished by size

13

G **x** 3

Ø6X25mm Ø6X

R **x** 3

Ø6X40mm

18/40

Jx4 Jx8 **Allegan**  $\emptyset$  3.5x14mm 26/40

Tx4