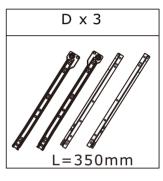

## Parts List / Teileliste

When installing, please carefully confirm whether each screw corresponds to the manual, accessories with similar shapes can be distinguished by size

E x 24+2

When installing, please carefully confirm whether each screw corresponds to the manual, accessories with similar shapes can be distinguished by size