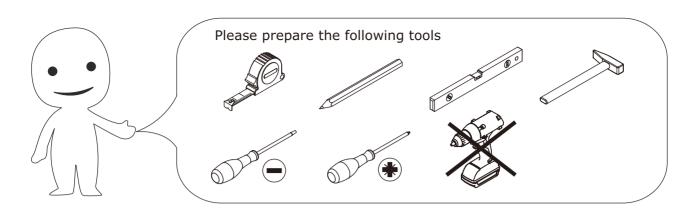

rchase the wall attachment that fit your wall. If unsure, seek professional advice. Please read and follow each step of the instructions carefully.

#### **IMPORTANT!**

It is important that any product which is assembled using any kind of screw is re-tightened 2 weeks after assembly, and once every 3 months - in order to assure stability through-out the lifespan of the product.

For regular maintenance and cleaning of the product, for the frame, please use a rag dipped in neutral detergent to fully wipe it, and then dry it with a clean rag. For glass materials, wipe with a rag dampened with water glass cleaner, and then dry with a dry rag.

Do not use an electric screwdriver, and do not use too much force when installing, because the board is easy to break.

## Parts List / Teileliste









When installing, please carefully confirm whether each screw corresponds to the manual, accessories with similar shapes can be distinguished by size



E x 24+2





































When installing, please carefully confirm whether each screw corresponds to the manual, accessories with similar shapes can be distinguished by size













































13

G **x** 3



Ø6X25mm Ø6X

R **x** 3



Ø6X40mm



18/40

























Jx4 Jx8 **Allegan**  $\emptyset$  3.5x14mm 26/40













Tx4











32/40



















Serious or fatal crushing injuries can occur from furniture tip-over. To further reduce the risk of serious injury and death from tip-overs:

Schwere oder tödliche Quetschverletzungen können durch Umkippen von Möbel