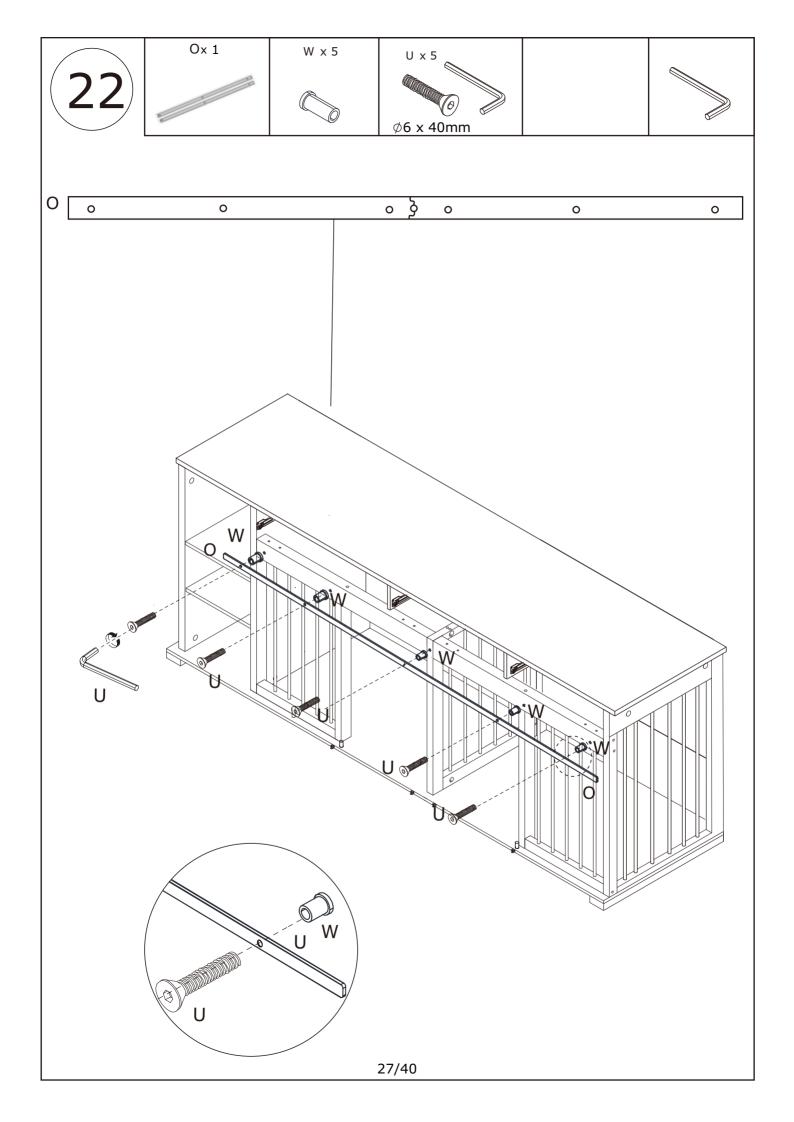

## Parts List / Teileliste

When installing, please carefully confirm whether each screw corresponds to the manual, accessories with similar shapes can be distinguished by size

E x 24+2

When installing, please carefully confirm whether each screw corresponds to the manual, accessories with similar shapes can be distinguished by size