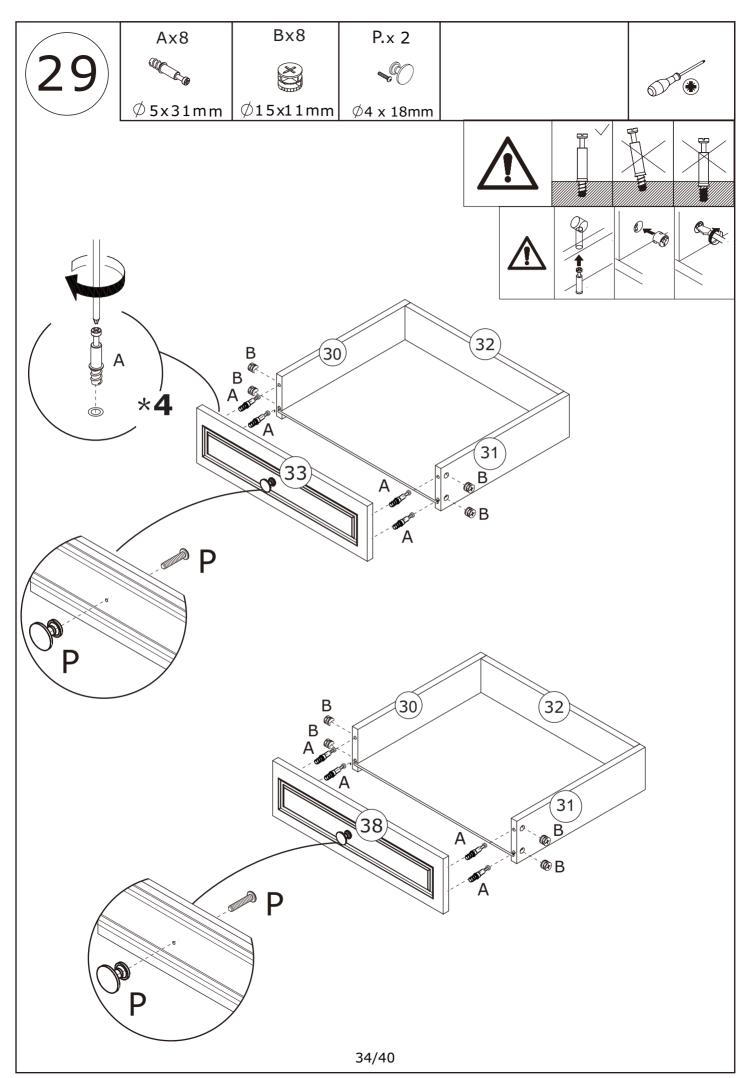

wipe with a rag dampened with water glass cleaner, and then dry with a dry rag.

Do not use an electric screwdriver, and do not use too much force when installing, because the board is easy to break.

## Parts List / Teileliste









When installing, please carefully confirm whether each screw corresponds to the manual, accessories with similar shapes can be distinguished by size



E x 24+2





































When installing, please carefully confirm whether each screw corresponds to the manual, accessories with similar shapes can be distinguished by size













































13

G **x** 3



Ø6X25mm Ø6X

R **x** 3



Ø6X40mm



18/40

























Jx4 Jx8 **Allegan**  $\emptyset$  3.5x14mm 26/40













Tx4











32/40



















Serious or fatal crushing injuries can occur from furniture tip-over. To further reduce the risk of serious injury and death from tip-overs:

Schwere oder tödliche Quetschverletzungen können durch Umkippen von Möbeln auftreten.

Um das Risiko schwerer Verletzungen und Todesfälle durch Umkippungen weiter zu reduzieren.

### **WARRANTY**

#### **WARRANTY CLAIMS**

- •There is a 30-day warranty for broken furniture or any other problems that do not work properly. The warranty will start from the date of purchase which must be verified by proof of purchase.
- •Before making a claim, we may be able to answer your query, simply call us. Please leave your purchase order number, along with some details of the problem, if you want a replacement part. We will arrange within 48 hours.