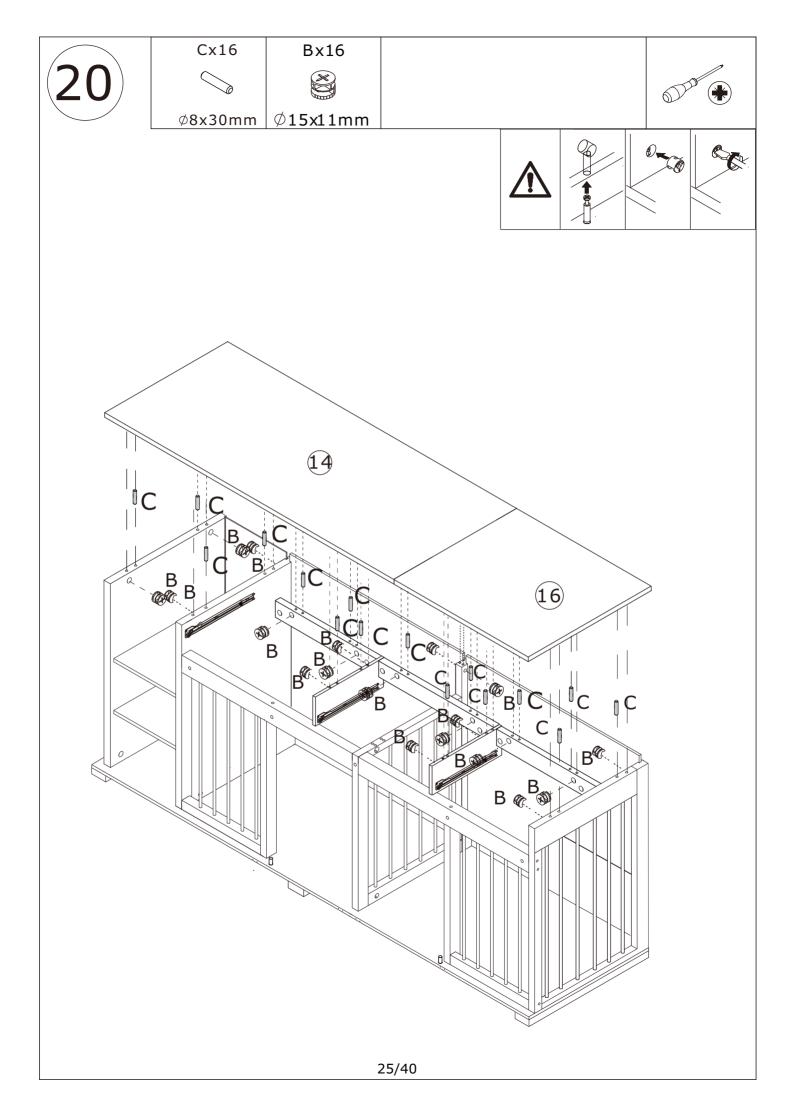

## Parts List / Teileliste

When installing, please carefully confirm whether each screw corresponds to the manual, accessories with similar shapes can be distinguished by size

E x 24+2

When installing, please carefully confirm whether each screw corresponds to the manual, accessories with similar shapes can be distinguished by size