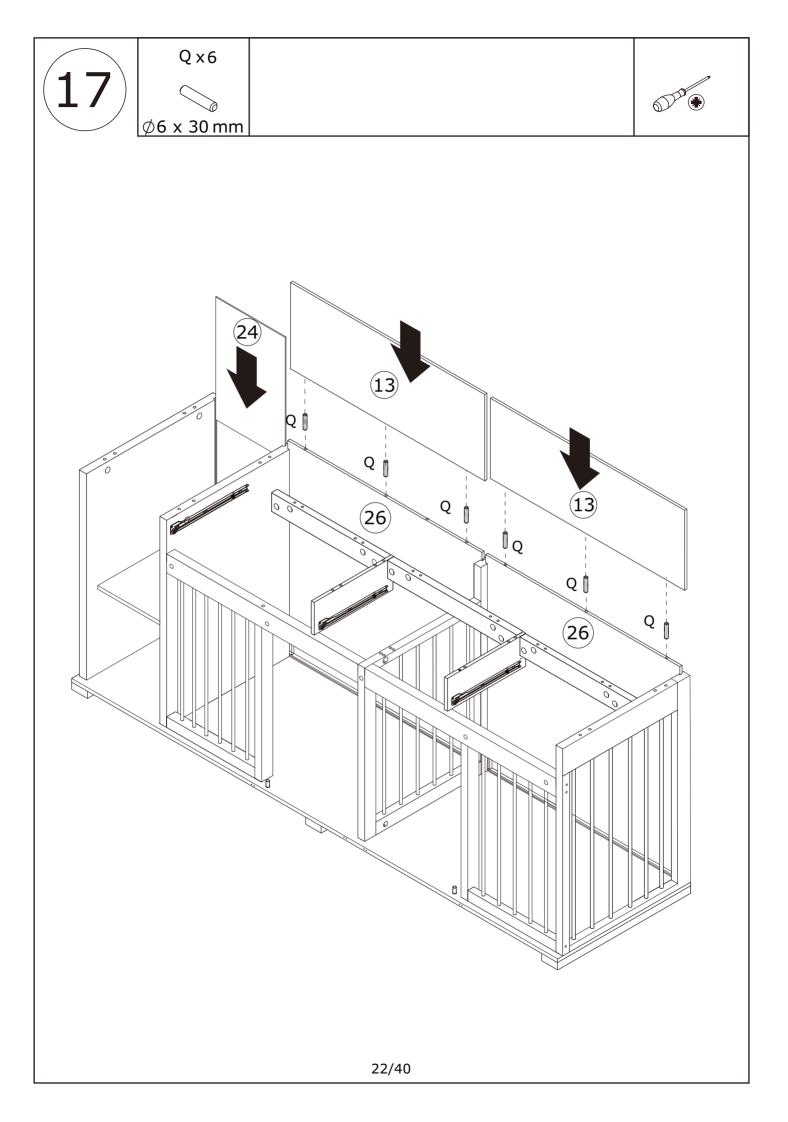

## Parts List / Teileliste

When installing, please carefully confirm whether each screw corresponds to the manual, accessories with similar shapes can be distinguished by size

E x 24+2

When installing, please carefully confirm whether each screw corresponds to the manual, accessories with similar shapes can be distinguished by size