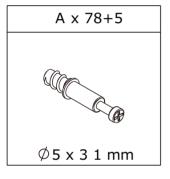

## Parts List / Teileliste

When installing, please carefully confirm whether each screw corresponds to the manual, accessories with similar shapes can be distinguished by size

E x 24+2

When installing, please carefully confirm whether each screw corresponds to the manual, accessories with similar shapes can be distinguished by size