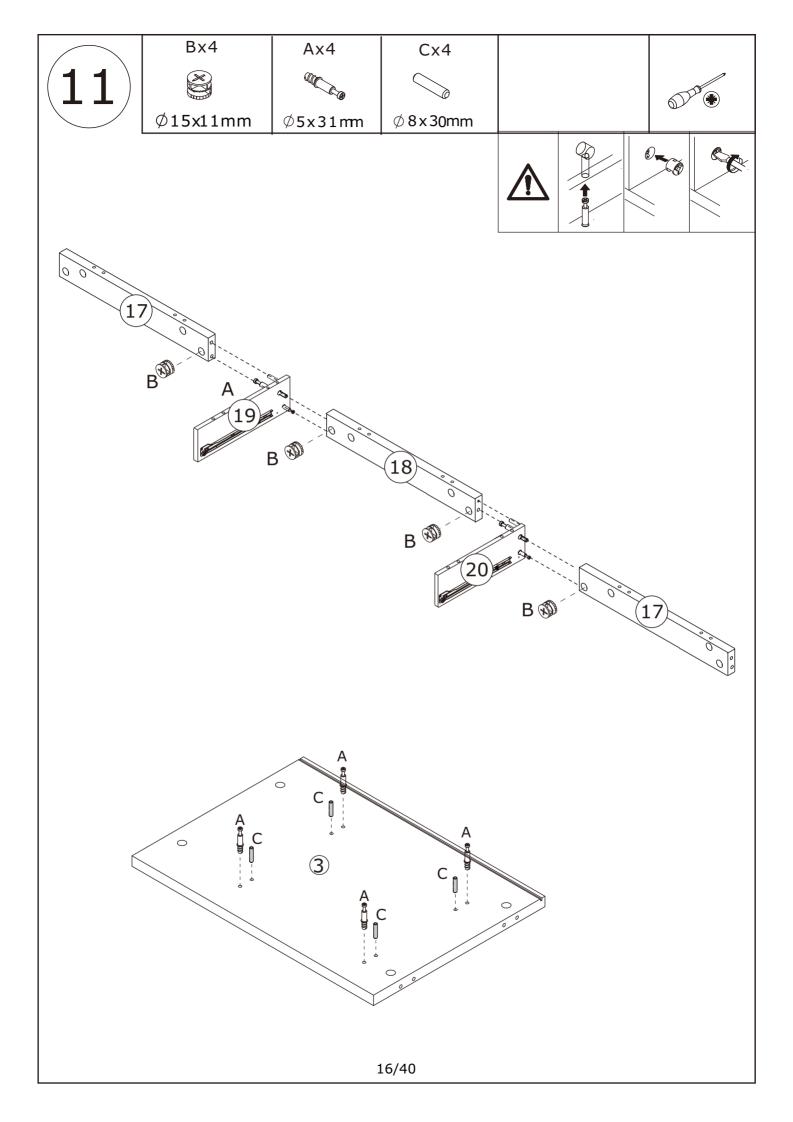

## Parts List / Teileliste

When installing, please carefully confirm whether each screw corresponds to the manual, accessories with similar shapes can be distinguished by size

E x 24+2

When installing, please carefully confirm whether each screw corresponds to the manual, accessories with similar shapes can be distinguished by size