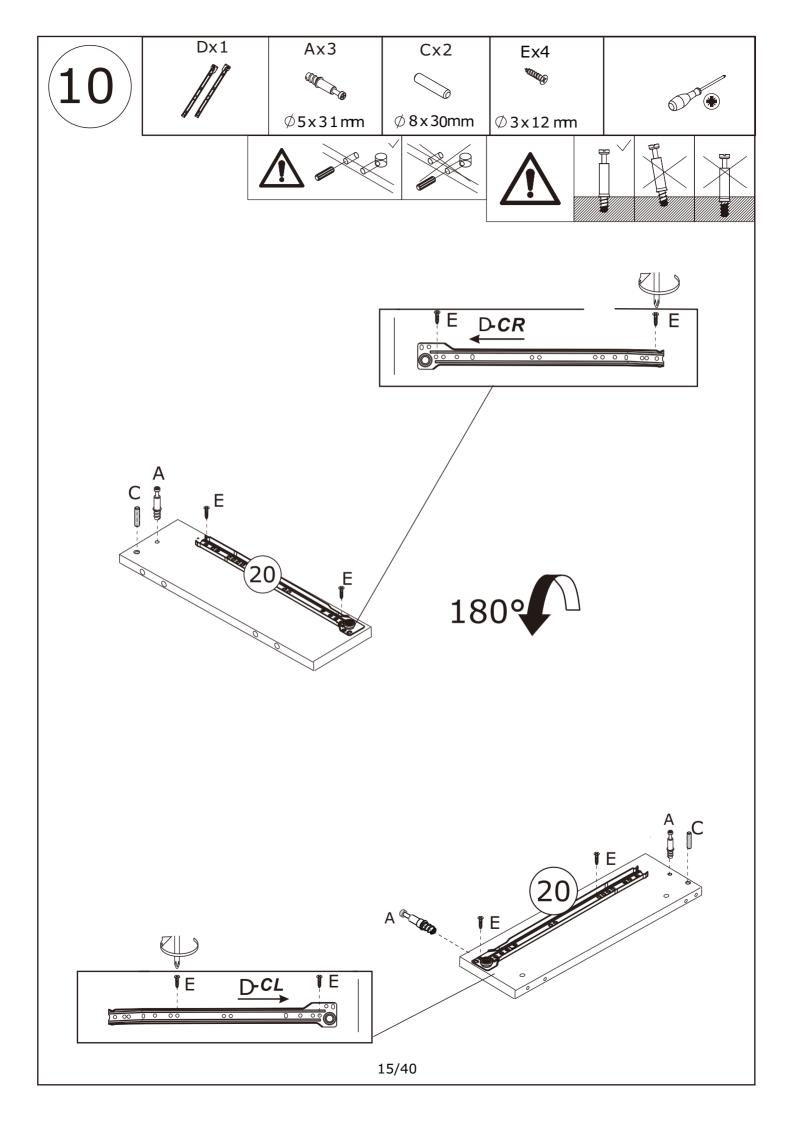

## Parts List / Teileliste

When installing, please carefully confirm whether each screw corresponds to the manual, accessories with similar shapes can be distinguished by size

E x 24+2

When installing, please carefully confirm whether each screw corresponds to the manual, accessories with similar shapes can be distinguished by size