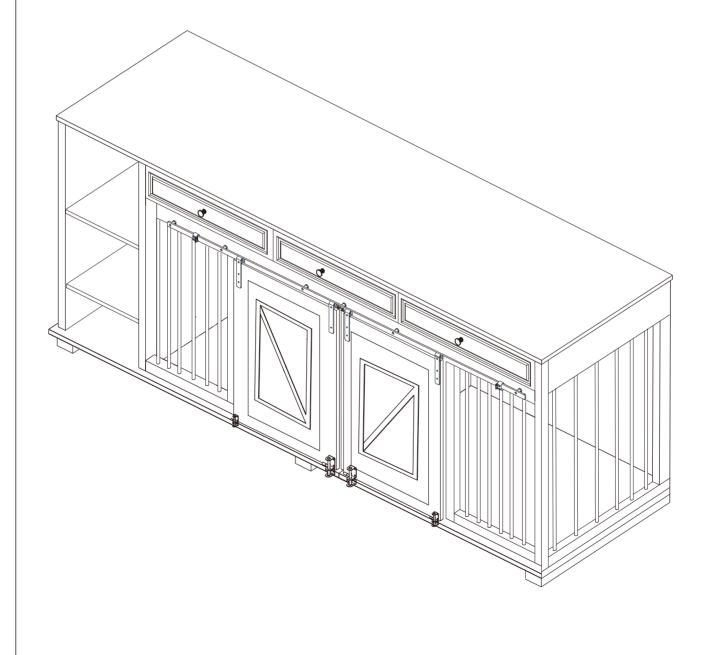

## Parts List / Teileliste

When installing, please carefully confirm whether each screw corresponds to the manual, accessories with similar shapes can be distinguished by size

E x 24+2

When installing, please carefully confirm whether each screw corresponds to the manual, accessories with similar shapes can be distinguished by size

13

G **x** 3

Ø6X25mm Ø6X

R **x** 3

Ø6X40mm

18/40

Jx4 Jx8 **Allegan**  $\emptyset$  3.5x14mm 26/40

Tx4