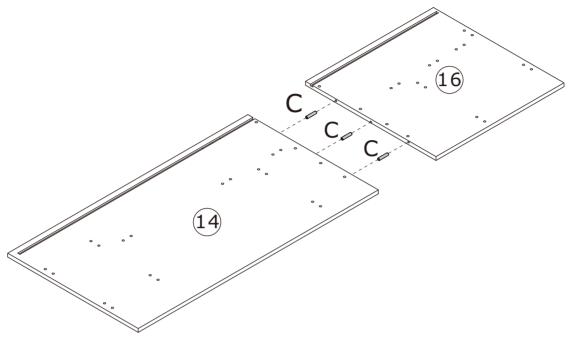

## Parts List / Teileliste

When installing, please carefully confirm whether each screw corresponds to the manual, accessories with similar shapes can be distinguished by size

E x 24+2

When installing, please carefully confirm whether each screw corresponds to the manual, accessories with similar shapes can be distinguished by size