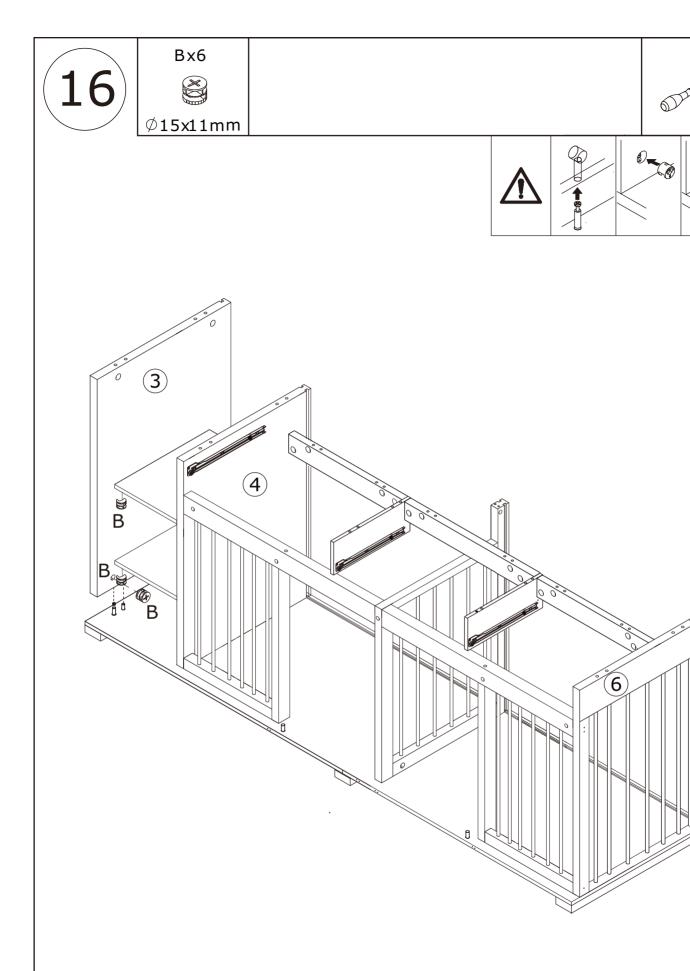

## Parts List / Teileliste

When installing, please carefully confirm whether each screw corresponds to the manual, accessories with similar shapes can be distinguished by size

E x 24+2

When installing, please carefully confirm whether each screw corresponds to the manual, accessories with similar shapes can be distinguished by size

13

G **x** 3

Ø6X25mm Ø6X

R **x** 3

Ø6X40mm

18/40

Jx4 Jx8 **Allegan**  $\emptyset$  3.5x14mm 26/40

Tx4