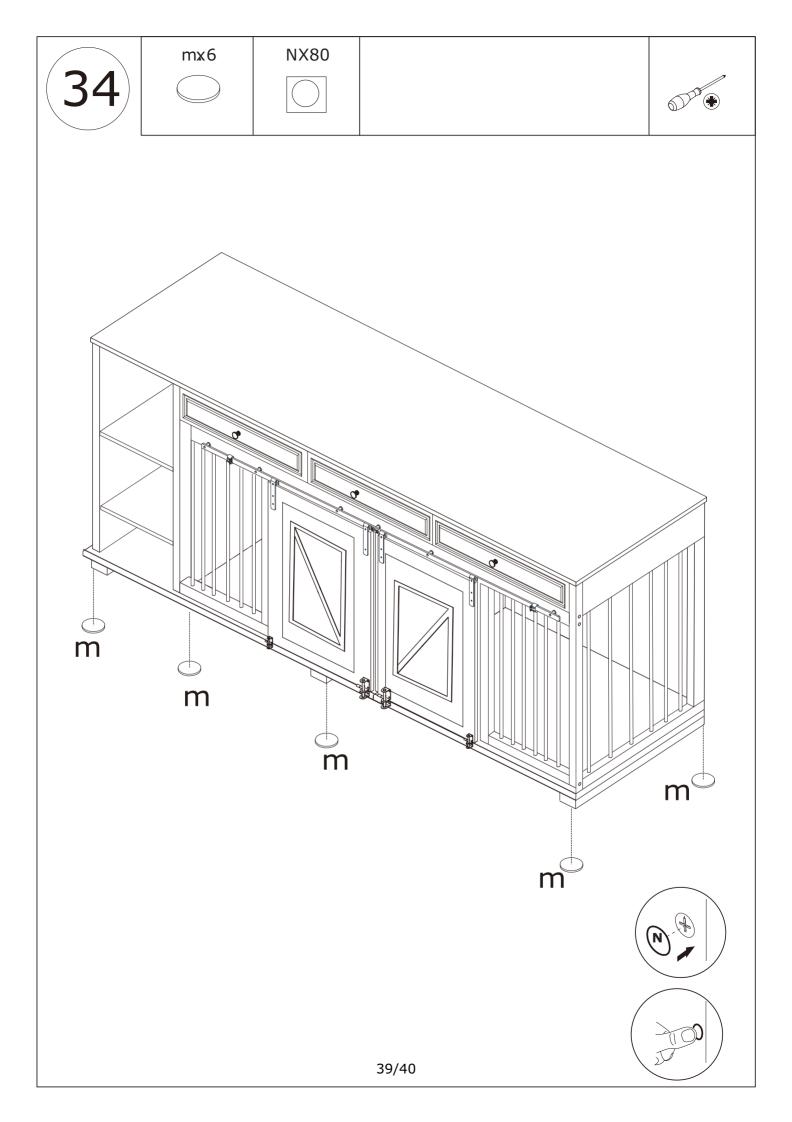

## Parts List / Teileliste

When installing, please carefully confirm whether each screw corresponds to the manual, accessories with similar shapes can be distinguished by size

E x 24+2

When installing, please carefully confirm whether each screw corresponds to the manual, accessories with similar shapes can be distinguished by size