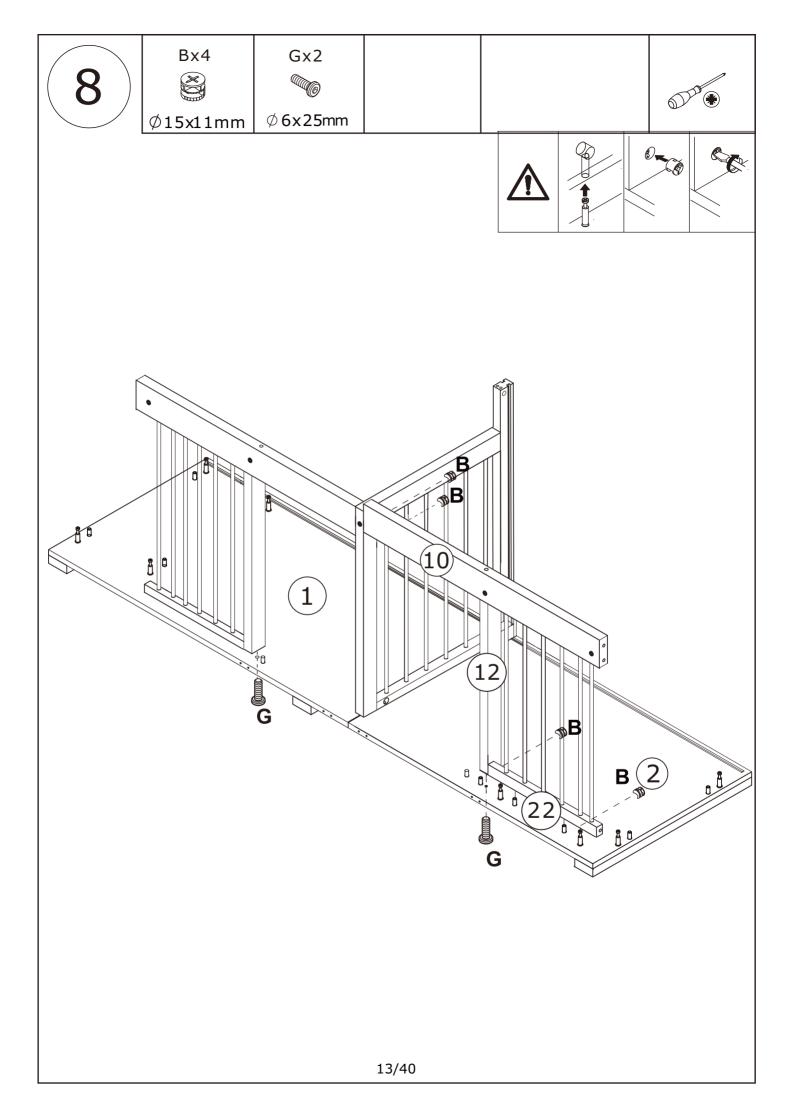

## Parts List / Teileliste

When installing, please carefully confirm whether each screw corresponds to the manual, accessories with similar shapes can be distinguished by size

E x 24+2

When installing, please carefully confirm whether each screw corresponds to the manual, accessories with similar shapes can be distinguished by size