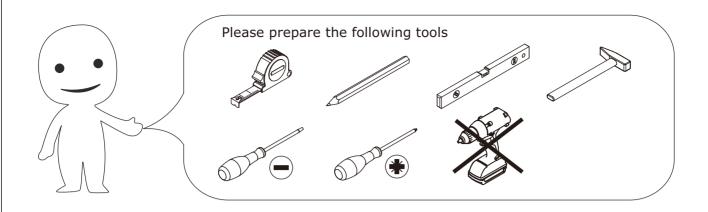

Do not use an electric screwdriver, and do not use too much force when installing, because the board is easy to break.