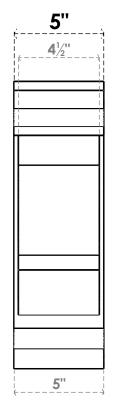

## ITEM NUMBER: BKTP05X16X16BOA01

5"W X 16"D X 16"H X 3"T BALBOA ARCHITECTURAL GRADE PVC OPEN BRACKET, TRADITIONAL TOP AND BACK, 4 1/2"W CLOSED BRACE

**SIDE PROFILE** 

**FRONT PROFILE** 

**ISOMETRIC** 

GENERATED DATE: 03/21/2024