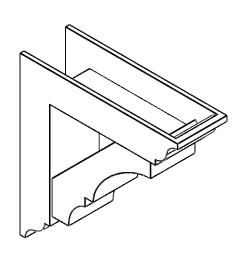

## ITEM NUMBER: BKTP05X16X16BOA01

5"W X 16"D X 16"H X 3"T BALBOA ARCHITECTURAL GRADE PVC OPEN BRACKET, TRADITIONAL TOP AND BACK, 4 1/2"W CLOSED BRACE

**SIDE PROFILE** 

**FRONT PROFILE** 

**ISOMETRIC** 

GENERATED DATE: 03/21/2024