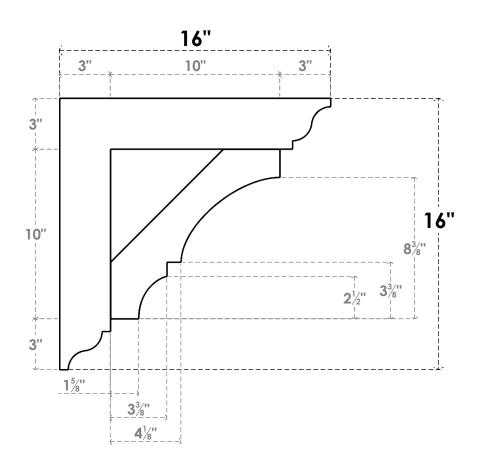

## ITEM NUMBER: BKTP05X16X16BOA01

5"W X 16"D X 16"H X 3"T BALBOA ARCHITECTURAL GRADE PVC OPEN BRACKET, TRADITIONAL TOP AND BACK, 4 1/2"W CLOSED BRACE

**SIDE PROFILE** 

**FRONT PROFILE** 

**ISOMETRIC** 

GENERATED DATE: 03/21/2024