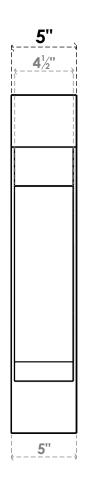

## ITEM NUMBER: BKTP05X20X26IMP05

5"W X 20"D X 26"H X 4"T IMPERIAL ARCHITECTURAL GRADE PVC OPEN BRACKET, BLOCK TOP AND BACK, 4 1/2"W CLOSED BRACE

**SIDE PROFILE** 

**FRONT PROFILE** 

**ISOMETRIC** 

GENERATED DATE: 03/21/2024