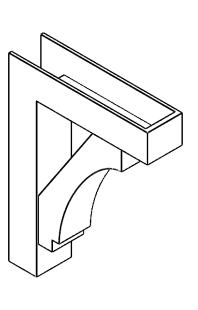

## ITEM NUMBER: BKTP05X20X26IMP05

5"W X 20"D X 26"H X 4"T IMPERIAL ARCHITECTURAL GRADE PVC OPEN BRACKET, BLOCK TOP AND BACK, 4 1/2"W CLOSED BRACE

**SIDE PROFILE** 

**FRONT PROFILE** 

**ISOMETRIC** 

GENERATED DATE: 03/21/2024