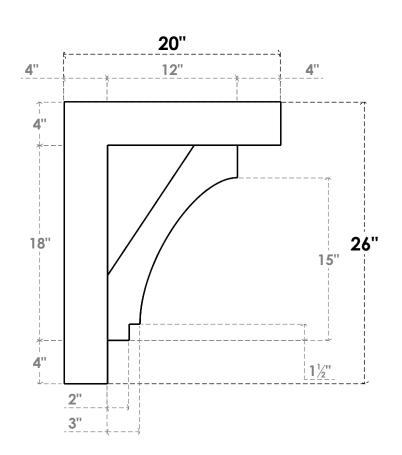

## ITEM NUMBER: BKTP05X20X26IMP05

5"W X 20"D X 26"H X 4"T IMPERIAL ARCHITECTURAL GRADE PVC OPEN BRACKET, BLOCK TOP AND BACK, 4 1/2"W CLOSED BRACE

**SIDE PROFILE** 

**FRONT PROFILE** 

**ISOMETRIC** 

GENERATED DATE: 03/21/2024