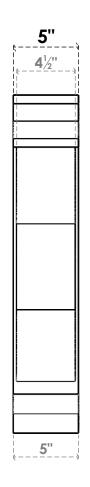

## ITEM NUMBER: BKTP05X20X26CAR01

5"W X 20"D X 26"H X 4"T CARMEL ARCHITECTURAL GRADE PVC OPEN BRACKET, TRADITIONAL TOP AND BACK, 4 1/2"W CLOSED BRACE

**SIDE PROFILE** 

**FRONT PROFILE** 

**ISOMETRIC** 

GENERATED DATE: 03/21/2024