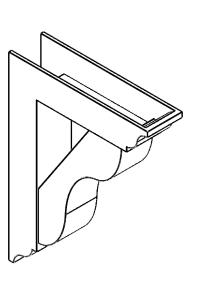

## ITEM NUMBER: BKTP05X20X26CAR01

5"W X 20"D X 26"H X 4"T CARMEL ARCHITECTURAL GRADE PVC OPEN BRACKET, TRADITIONAL TOP AND BACK, 4 1/2"W CLOSED BRACE

**SIDE PROFILE** 

**FRONT PROFILE** 

**ISOMETRIC** 

GENERATED DATE: 03/21/2024