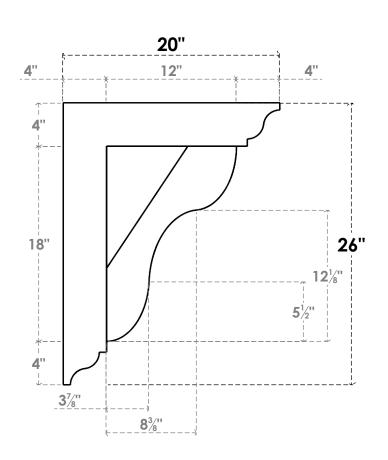

## ITEM NUMBER: BKTP05X20X26CAR01

5"W X 20"D X 26"H X 4"T CARMEL ARCHITECTURAL GRADE PVC OPEN BRACKET, TRADITIONAL TOP AND BACK, 4 1/2"W CLOSED BRACE

**SIDE PROFILE** 

**FRONT PROFILE** 

**ISOMETRIC** 

GENERATED DATE: 03/21/2024