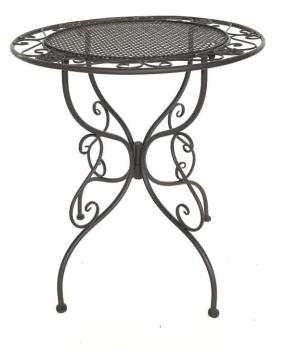

**<u>step1</u>** Insert right leg (C) into left legt (B) to form a base.

**<u>step2</u>** Fix table top (A) to the base from step 1.

# Part List and Hardware List

| PIECE | DESCRIPTION | PICTURE | QUANTITY |
|-------|-------------|---------|----------|
| A     | TABLE TOP   |         | 1x       |
| В     | LEFT LEG    |         | 1x       |
| С     | RIGHT LEG   |         | 1x       |
| D     | NUTS        | 0       | 4x       |
| E     | SPANNER     | ĥ       | 1x       |