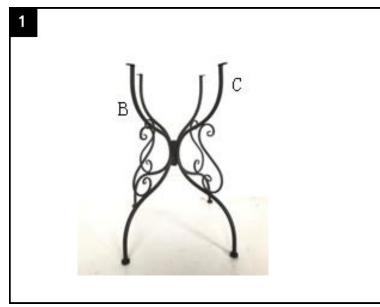

**<u>step1</u>** Insert right leg (C) into left legt (B) to form a base.

**<u>step2</u>** Fix table top (A) to the base from step 1.

# Part List and Hardware List

| PIECE | DESCRIPTION | PICTURE | QUANTITY |
|-------|-------------|---------|----------|
| A     | TABLE TOP   |         | 1x       |
| В     | LEFT LEG    |         | 1x       |
| С     | RIGHT LEG   |         | 1x       |
| D     | NUTS        | 0       | 4x       |
| E     | SPANNER     | ĥ       | 1x       |