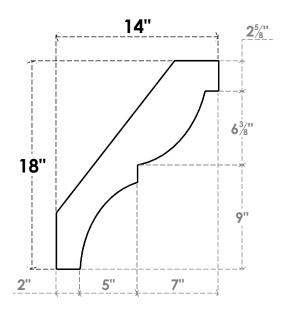

## ITEM NUMBER: BRCURO050X14000X18000VALRCPR

5"W X 14"D X 18"H VALENCIA ROUGH CEDAR WOODGRAIN OPEN TIMBERTHANE BRACE, PRIMED TAN

SIDE PROFILE

**FRONT PROFILE** 

**ISOMETRIC** 

GENERATED DATE: 04/05/2023

**EKENA MILLWORK** 2300 WEST MAIN ST. CLARKSVILLE, TX 75426 TOLL FREE: 866-607-0453 WWW.EKENAMILLWORK.COM