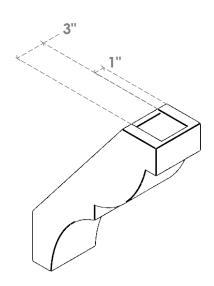

## ITEM NUMBER: BRCURO050X14000X18000VALRCPR

5"W X 14"D X 18"H VALENCIA ROUGH CEDAR WOODGRAIN OPEN TIMBERTHANE BRACE, PRIMED TAN

SIDE PROFILE

**FRONT PROFILE** 

**ISOMETRIC** 

GENERATED DATE: 04/05/2023

**EKENA MILLWORK** 2300 WEST MAIN ST. CLARKSVILLE, TX 75426 TOLL FREE: 866-607-0453 WWW.EKENAMILLWORK.COM