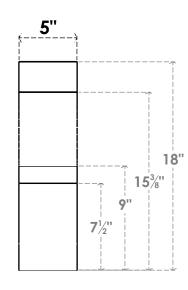

## ITEM NUMBER: BRCURO050X14000X18000VALRCPR

5"W X 14"D X 18"H VALENCIA ROUGH CEDAR WOODGRAIN OPEN TIMBERTHANE BRACE, PRIMED TAN

SIDE PROFILE

**FRONT PROFILE** 

**ISOMETRIC** 

GENERATED DATE: 04/05/2023

**EKENA MILLWORK** 2300 WEST MAIN ST. CLARKSVILLE, TX 75426 TOLL FREE: 866-607-0453 WWW.EKENAMILLWORK.COM