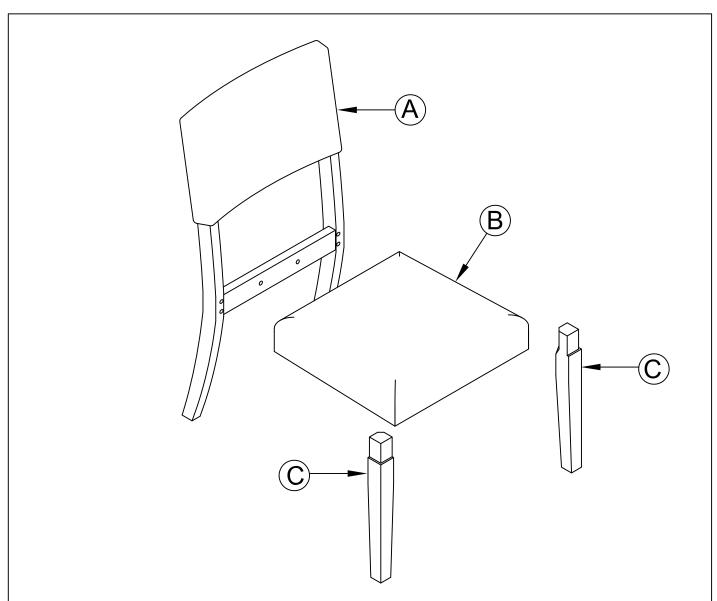

| Part List For One |                      |      |     | Hardware List For One |                                 |       |  |
|-------------------|----------------------|------|-----|-----------------------|---------------------------------|-------|--|
| No.               | Hardware Description | Q'ty | No. | Hardware Description  |                                 | Q'ty  |  |
| A                 | Backrest             | 1pc  | 1   |                       | Bolt<br>Ø1/4" x 70mm            | 4pcs  |  |
|                   |                      |      | 2   |                       | Bolt<br>Ø1/4" x 50mm            | 4pcs  |  |
| В                 | Seat frame           | 1pc  | 3   |                       | Bolt<br>Ø1/4" x 40mm            | 2pcs  |  |
|                   |                      |      | 4   | @                     | Lock washer<br>Ø1/4" x11x1.5mm  | 10pcs |  |
| С                 | Front leg            | 2pcs | 5   |                       | Flat washer<br>Ø1/4" x16 x1.5mm | 10pcs |  |
|                   |                      |      | 6   |                       | Allen key<br>4 x 60 mm          | 1рс   |  |
|                   |                      |      |     |                       |                                 |       |  |
|                   |                      |      |     |                       |                                 |       |  |