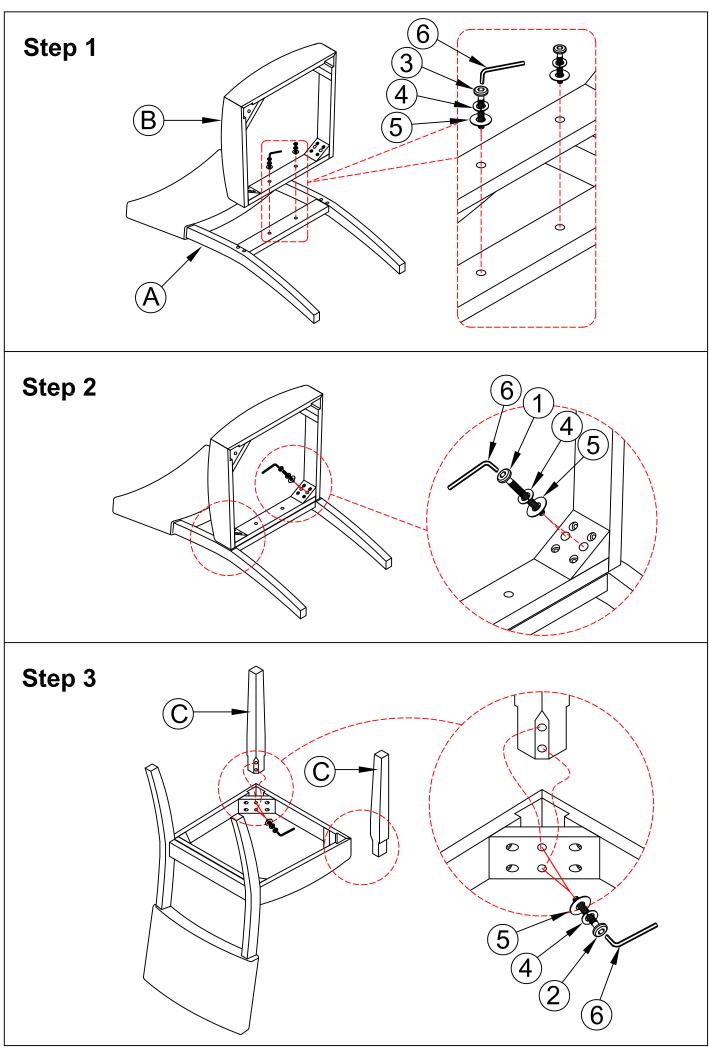

## **IMPORTTANT NOTE:**

- 1 PLACE ALL PARTS ON A CLEAN AND SMOOTH SURFACE SUCH AS A RUG OR CAPET TO AVOID THE PARTS FORM BEING SCARTCHED .
- 2 BEFORE YOU BEGIN, KINDLY FOLLOW THE ASSEMBLY INSTRUCTIONS STEP BY STEP
- 3 DO NOT TIGHTEN ALL SCREWS AND BOLTS UNTILL THE CHAIR FULLY SET-UP

| Part List For One |                      |      |     | Hardware List For One |                                 |       |  |
|-------------------|----------------------|------|-----|-----------------------|---------------------------------|-------|--|
| No.               | Hardware Description | Q'ty | No. | Hardware Description  |                                 | Q'ty  |  |
| A                 | Backrest             | 1pc  | 1   |                       | Bolt<br>Ø1/4" x 70mm            | 4pcs  |  |
|                   |                      |      | 2   |                       | Bolt<br>Ø1/4" x 50mm            | 4pcs  |  |
| В                 | Seat frame           | 1pc  | 3   |                       | Bolt<br>Ø1/4" x 40mm            | 2pcs  |  |
|                   |                      |      | 4   | @                     | Lock washer<br>Ø1/4" x11x1.5mm  | 10pcs |  |
| С                 | Front leg            | 2pcs | 5   |                       | Flat washer<br>Ø1/4" x16 x1.5mm | 10pcs |  |
|                   |                      |      | 6   |                       | Allen key<br>4 x 60 mm          | 1рс   |  |
|                   |                      |      |     |                       |                                 |       |  |
|                   |                      |      |     |                       |                                 |       |  |