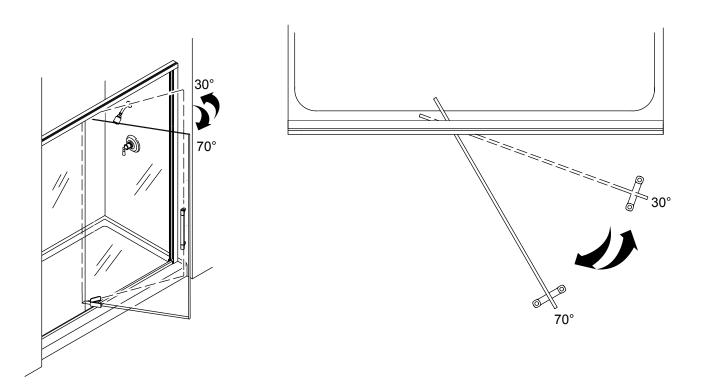

## Prime the Soft-Close Assembly

- □ Using the handle, open the door to 70° and then forcibly close the door to 30°. Do not fully open or fully close the door.
- **□** Repeat the opening and closing motion, up to 25 cycles, to prime the soft-close assembly.
- □ If the door continues to close without resistance, contact the Customer Care Center.