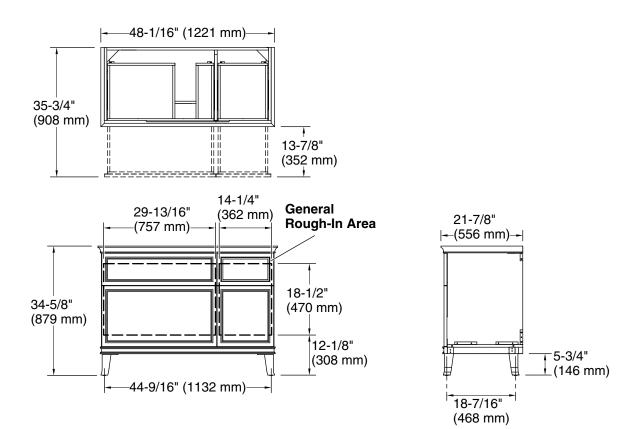

estone® quartz side splash

K-28264 Silestone® quartz 49" backsplash

K-28253 Silestone® 49" quartz vanity top with rectangular cutout

K-2882 19-3/4" rectangular undermount bathroom sink

K-33561 11-1/2" cabinet pull (Qty 2)

K-29545 4" cabinet pull (Qty 2)

#### Optional Products/Accessories

K-28254 Silestone® 49" quartz vanity top with oval cutout K-2881 19-1/4" oval undermount bathroom sink



# KOHLER® One-Year Limited Warranty

See website for detailed warranty information.

#### **Available Colors/Finishes**

Color tiles intended for reference only.

| Color | Code | Description |
|-------|------|-------------|
|       | 1WA  | Linen White |
|       | 1WX  | Slate Grey  |
|       | BWK  | Carbon Oak  |
| 4     | WEK  | Light Oak   |







48" bathroom vanity cabinet **K-29481** 



### **Technical Information**

All product dimensions are nominal.

#### **Notes**

Install this product according to the installation instructions.