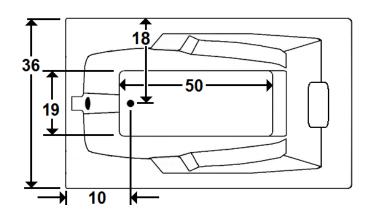

# \*All dimensions are +/- 1/2" and subject to change without notice\* Confirm specifications before installation

Standard (S) Pump & Heater Location

### **Technical Information**

• Weight: 135 lbs.

• Water Depth to Overflow: 15 1/4"

Water Operating Level: 51 gal.

Water Capacity: 71 gal.Sump Dimension: 50" x 19"