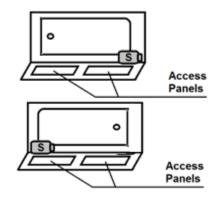

# \*All dimensions are +/- 1/2" and subject to change without notice\* Confirm specifications before installation

Standard (S) Pump & Heater Location