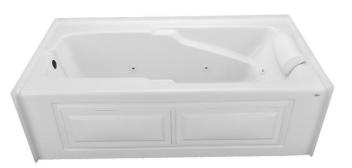

## **MERCER VI**

72" x 36" Skirted Acrylic Whirlpool Deluxe Package

Heater Included

Model Number
3672MWSRH-WH
3672MWSLH-WH
RH & LH Drain White Whirlpool

3672MWSRH-BI 3672MWSLH-BI RH & LH Drain Biscuit Whirlpool

#### **Features**

- Color-matched jet trim & Pillow included
- 10 Self draining, adjustable hydrotherapy jets
- 3-Speed control for the 13 Amp pump
- Constructed of high-gloss durable acrylic
- Pre-leveled base for easy installation
- Inline maintenance heater included
- Heater requires a 20amp, dedicated GFCI
- Made in the USA