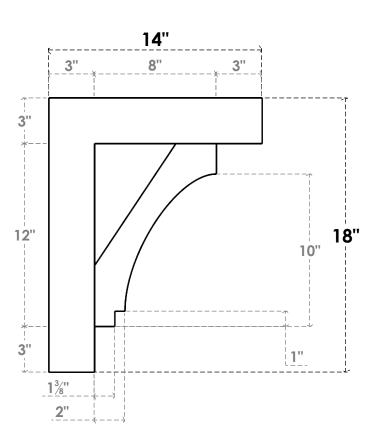

## ITEM NUMBER: BKTP05X14X18IMP05

5"W X 14"D X 18"H X 3"T IMPERIAL ARCHITECTURAL GRADE PVC OPEN BRACKET, BLOCK TOP AND BACK, 4 1/2"W CLOSED BRACE

SIDE PROFILE

NOTES