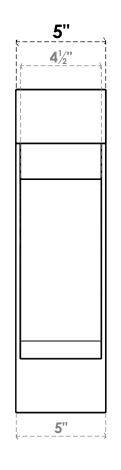

## ITEM NUMBER: BKTP05X14X18IMP05

5"W X 14"D X 18"H X 3"T IMPERIAL ARCHITECTURAL GRADE PVC OPEN BRACKET, BLOCK TOP AND BACK, 4 1/2"W CLOSED BRACE

SIDE PROFILE

NOTES

## **FRONT PROFILE**

**ISOMETRIC** 

**GENERATED DATE : 03/21/2024** 

**EKENA MILLWORK** 2300 WEST MAIN ST. CLARKSVILLE, TX 75426 TOLL FREE: 866-607-0453 WWW.EKENAMILLWORK.COM

1. INSTALLATION TO BE COMPLETED IN ACCORDANCE WITH MANUFACTURER'S SPECIFICATIONS.
2. DRAWING MAY NOT BE TO SCALE
3. THIS DRAWING IS INTENDED FOR DESIGN AND PLANNING PURPOSES ONLY.
4. ALL INFORMATION CONTAINED HEREIN WAS CURRENT AT THE TIME OF DEVELOPMENT BUT MUST BE REVIEWED AND APPROVED BY THE PRODUCT MANUFACTURER TO BE CONSIDERED ACCURATE.