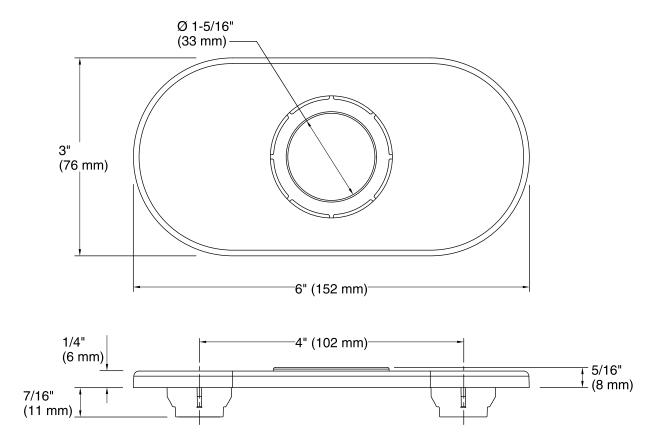

## **Features**

- KOHLER finishes resist corrosion and tarnish.
- Conceals extra faucet holes with 4-inch centers.
- For use with Insight<sup>™</sup> deck-mount faucets.
- 6" (152 mm) x 3" (76 mm) x 5/16" (8 mm)

# **Technical Information**

All product dimensions are nominal.