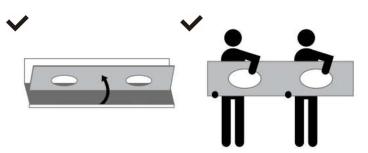

#### Crate Storage and Care

 Keep the countertop and sink in its box until installation

Do not stack anything on top of box

Store Crate vertically in safe location

NEVER LIFT THE VANITY TOP FLAT

NEVER CARRY THE VANITY TOP FLAT