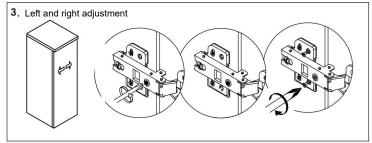

#### **Cabinet Installation**







Measure A-B distance between 2 hangers.



Adjust the mounting mechanism to secure the cabinet to the desired position.

SCREWS PROVIDED DO NOT ATTACH TO ALL WALLS, PLEASE CONSULT A PROFESSIONAL FOR THE PROPER SCREWS TO USE FOR YOUR WALL CONSTRUCTION.



Apply a bead of adhesive silicone onto each edge of cabinet top. You can leave the EVA buffer strip or tear it off, before gluing the top. Place ALTAIR vanity top onto the cabinet, making sure vanity is seated properly.



Do not use the vanity for at least 24 hours, in order to allow the glue to cure fully.



Disassemble drawer handles inside and install on drawer panel (Please disregard if the handles are installed properly).

# Slider/Drawer Adjustment











### **Hinge/Door Adjustment**







#### **Dimensions**