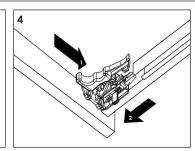

ware(4)

Top&Basin(1)

Main cabinet(1)

#### **Cabinet Installation**







Measure A-B distance between 2 hangers.



Adjust the mounting mechanism to secure the cabinet to the desired position.

SCREWS PROVIDED DO NOT ATTACH TO ALL WALLS, PLEASE CONSULT A PROFESSIONAL FOR THE PROPER SCREWS TO USE FOR YOUR WALL CONSTRUCTION.



Apply a bead of adhesive silicone onto each edge of cabinet top. You can leave the EVA buffer strip or tear it off, before gluing the top. Place ALTAIR vanity top onto the cabinet, making sure vanity is seated properly.



Do not use the vanity for at least 24 hours, in order to allow the glue to cure fully.



Disassemble drawer handles inside and install on drawer panel (Please disregard if the handles are installed properly).

# Slider/Drawer Adjustment











### **Hinge/Door Adjustment**







#### **Dimensions**