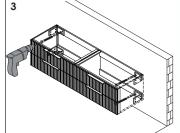

#### **Cabinet Installation**

Measure A-B distance between 2 hangers.

Adjust the mounting mechanism to secure the cabinet to the desired position.

SCREWS PROVIDED DO NOT ATTACH TO ALL WALLS, PLEASE CONSULT A PROFESSIONAL FOR THE PROPER SCREWS TO USE FOR YOUR WALL CONSTRUCTION.