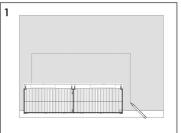

#### **Cabinet Installation**

Measure A-B distance between 2 hangers.

Adjust the mounting mechanism to secure the cabinet to the desired position.

SCREWS PROVIDED DO NOT ATTACH TO ALL WALLS, PLEASE CONSULT A PROFESSIONAL FOR THE PROPER SCREWS TO USE FOR YOUR WALL CONSTRUCTION.