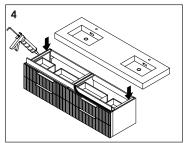

Apply a bead of adhesive silicone onto each edge of cabinet top. You can leave the EVA buffer strip or tear it off, before gluing the top. Place ALTAIR vanity top onto the cabinet, making sure vanity is seated properly.