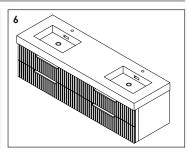

#### **Cabinet Installation**

Measure A-B distance between 2 hangers.

Adjust the mounting mechanism to secure the cabinet to the desired position.

SCREWS PROVIDED DO NOT ATTACH TO ALL WALLS, PLEASE CONSULT A PROFESSIONAL FOR THE PROPER SCREWS TO USE FOR YOUR WALL CONSTRUCTION.