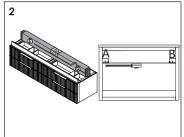

#### **Cabinet Installation**

Measure A-B distance between 2 hangers.

Adjust the mounting mechanism to secure the cabinet to the desired position.

SCREWS PROVIDED DO NOT ATTACH TO ALL WALLS, PLEASE CONSULT A PROFESSIONAL FOR THE PROPER SCREWS TO USE FOR YOUR WALL CONSTRUCTION.