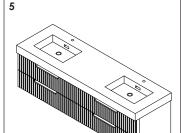

Apply a bead of adhesive silicone onto each edge of cabinet top. You can leave the EVA buffer strip or tear it off, before gluing the top. Place ALTAIR vanity top onto the cabinet, making sure vanity is seated properly.

Do not use the vanity for at least 24 hours, in order to allow the glue to cure fully.

Disassemble drawer handles inside and install on drawer panel (Please disregard if the handles are installed properly).