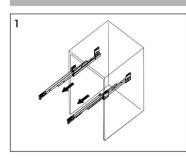

Hardware(4)

Top&Basin(1)

Main cabinet(1)

#### **Cabinet Installation**







Measure A-B distance between 2 hangers.



Adjust the mounting mechanism to secure the cabinet to the desired position.

SCREWS PROVIDED DO NOT ATTACH TO ALL WALLS, PLEASE CONSULT A PROFESSIONAL FOR THE PROPER SCREWS TO USE FOR YOUR WALL CONSTRUCTION.



Apply a bead of adhesive silicone onto each edge of cabinet top. You can leave the EVA buffer strip or tear it off, before gluing the top. Place ALTAIR vanity top onto the cabinet, making sure vanity is seated properly.



Do not use the vanity for at least 24 hours, in order to allow the glue to cure fully.



Disassemble drawer handles inside and install on drawer panel (Please disregard if the handles are installed properly).

# Slider/Drawer Adjustment











### **Hinge/Door Adjustment**







#### **Dimensions**