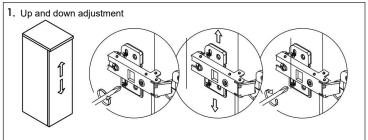

(1)

#### **Cabinet Installation**







Measure A-B distance between 2 hangers.



Adjust the mounting mechanism to secure the cabinet to the desired position.

SCREWS PROVIDED DO NOT ATTACH TO ALL WALLS, PLEASE CONSULT A PROFESSIONAL FOR THE PROPER SCREWS TO USE FOR YOUR WALL CONSTRUCTION.



Apply a bead of adhesive silicone onto each edge of cabinet top. You can leave the EVA buffer strip or tear it off, before gluing the top. Place ALTAIR vanity top onto the cabinet, making sure vanity is seated properly.



Do not use the vanity for at least 24 hours, in order to allow the glue to cure fully.



Disassemble drawer handles inside and install on drawer panel (Please disregard if the handles are installed properly).

# Slider/Drawer Adjustment











### **Hinge/Door Adjustment**







#### **Dimensions**