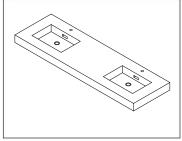

# **Main Body Parts**

Screw Pack/1

Hardware Inside

Hardware(4)

Top&Basin(1)

Main cabinet(1)