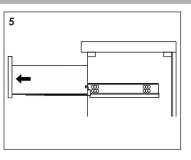

re(4)

Top&Basin(1)

Main cabinet(1)

#### **Cabinet Installation**







Measure A-B distance between 2 hangers.



Adjust the mounting mechanism to secure the cabinet to the desired position.

SCREWS PROVIDED DO NOT ATTACH TO ALL WALLS, PLEASE CONSULT A PROFESSIONAL FOR THE PROPER SCREWS TO USE FOR YOUR WALL CONSTRUCTION.



Apply a bead of adhesive silicone onto each edge of cabinet top. You can leave the EVA buffer strip or tear it off, before gluing the top. Place ALTAIR vanity top onto the cabinet, making sure vanity is seated properly.



Do not use the vanity for at least 24 hours, in order to allow the glue to cure fully.



Disassemble drawer handles inside and install on drawer panel (Please disregard if the handles are installed properly).

# Slider/Drawer Adjustment











### **Hinge/Door Adjustment**







#### **Dimensions**