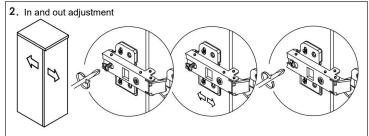

)

#### **Cabinet Installation**







Measure A-B distance between 2 hangers.



Adjust the mounting mechanism to secure the cabinet to the desired position.

SCREWS PROVIDED DO NOT ATTACH TO ALL WALLS, PLEASE CONSULT A PROFESSIONAL FOR THE PROPER SCREWS TO USE FOR YOUR WALL CONSTRUCTION.



Apply a bead of adhesive silicone onto each edge of cabinet top. You can leave the EVA buffer strip or tear it off, before gluing the top. Place ALTAIR vanity top onto the cabinet, making sure vanity is seated properly.



Do not use the vanity for at least 24 hours, in order to allow the glue to cure fully.



Disassemble drawer handles inside and install on drawer panel (Please disregard if the handles are installed properly).

# Slider/Drawer Adjustment











### **Hinge/Door Adjustment**







#### **Dimensions**