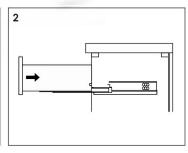

Hardware(4)

Top&Basin(1)

Main cabinet(1)

#### **Cabinet Installation**







Measure A-B distance between 2 hangers.



Adjust the mounting mechanism to secure the cabinet to the desired position.

SCREWS PROVIDED DO NOT ATTACH TO ALL WALLS, PLEASE CONSULT A PROFESSIONAL FOR THE PROPER SCREWS TO USE FOR YOUR WALL CONSTRUCTION.



Apply a bead of adhesive silicone onto each edge of cabinet top. You can leave the EVA buffer strip or tear it off, before gluing the top. Place ALTAIR vanity top onto the cabinet, making sure vanity is seated properly.



Do not use the vanity for at least 24 hours, in order to allow the glue to cure fully.



Disassemble drawer handles inside and install on drawer panel (Please disregard if the handles are installed properly).

# Slider/Drawer Adjustment











### **Hinge/Door Adjustment**







#### **Dimensions**