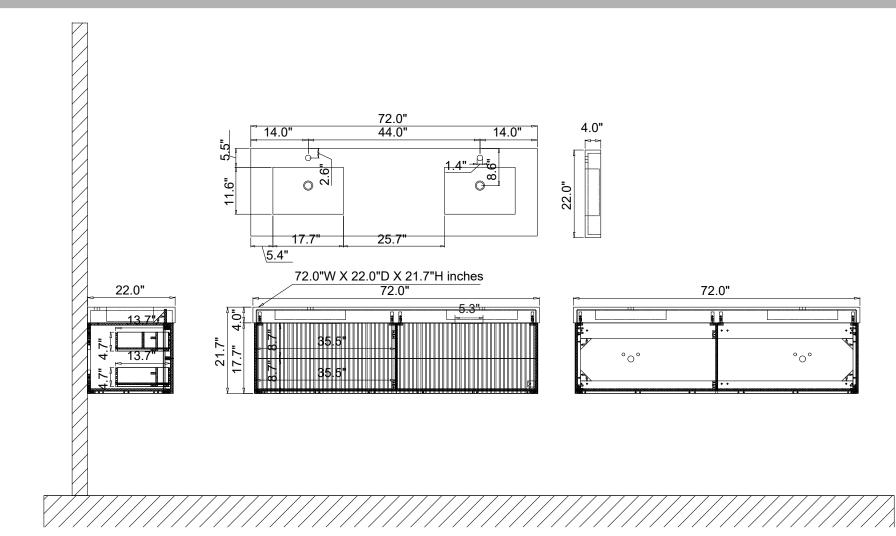

ation**







Measure A-B distance between 2 hangers.



Adjust the mounting mechanism to secure the cabinet to the desired position.

SCREWS PROVIDED DO NOT ATTACH TO ALL WALLS, PLEASE CONSULT A PROFESSIONAL FOR THE PROPER SCREWS TO USE FOR YOUR WALL CONSTRUCTION.



Apply a bead of adhesive silicone onto each edge of cabinet top. You can leave the EVA buffer strip or tear it off, before gluing the top. Place ALTAIR vanity top onto the cabinet, making sure vanity is seated properly.



Do not use the vanity for at least 24 hours, in order to allow the glue to cure fully.



Disassemble drawer handles inside and install on drawer panel (Please disregard if the handles are installed properly).

# Slider/Drawer Adjustment











### **Hinge/Door Adjustment**







#### **Dimensions**