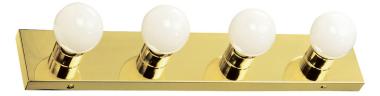

## 4-Light Vanity Light Polished Brass

## **SPECIFICATIONS**

| MOUNTING:                 | Wall Mount                | LED BRIGHTNESS (LUMENS):                | N/A  |
|---------------------------|---------------------------|-----------------------------------------|------|
| SLOPED CEILING ADAPTABLE: | No                        | LED COLOR CORRELATED TEMPERATURE (CCT): | N/A  |
| LAMP TYPE 1:              | 4 lamps 60W Incandescent  | LED COLOR RENDERING INDEX (CRI):        | N/A  |
| BULB INCLUDED:            | No                        | LED EFFICACY:                           | N/A  |
| WATTS PER BULB:           | 60W                       | LED AVERAGE RATED LIFE:                 | N/A  |
| TOTAL WATTAGE:            | 240W                      |                                         |      |
| DIMMABLE:                 | Yes                       | ENERGY EFFICIENT:                       | No   |
| MATERIAL CONSTRUCTION:    | Steel                     | LIGHTING AMPS:                          | N/A  |
| ASSEMBLED DIMENSIONS:     | 4.33" H x 24" L x 1.97" D | VOLTAGE:                                | 120V |
| WEIGHT:                   | 2.95 lbs.                 |                                         |      |
|                           |                           |                                         |      |
| BACKPLATE DIMENSIONS:     | N/A                       |                                         |      |
| CANOPY/PLATE DIMENSIONS:  | N/A                       |                                         |      |
| glass/shade dimensions:   | N/A                       |                                         |      |
| GLASS/SHADE MATERIAL:     | N/A                       |                                         |      |
| GLASS/SHADE TYPE:         | N/A                       |                                         |      |
| GLASS/SHADE COLOR:        | N/A                       |                                         |      |
|                           |                           |                                         |      |