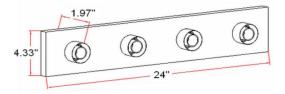

## **SPECIFICATIONS**

| MOUNTING:                 | Wall Mount                | LED BRIGHTNESS (LUMENS):                | N/A  |
|---------------------------|---------------------------|-----------------------------------------|------|
| SLOPED CEILING ADAPTABLE: | No                        | LED COLOR CORRELATED TEMPERATURE (CCT): | N/A  |
| LAMP TYPE 1:              | 4 lamps 60W Incandescent  | LED COLOR RENDERING INDEX (CRI):        | N/A  |
| BULB INCLUDED:            | No                        | LED EFFICACY:                           | N/A  |
| WATTS PER BULB:           | 60W                       | LED AVERAGE RATED LIFE:                 | N/A  |
| TOTAL WATTAGE:            | 240W                      |                                         |      |
| DIMMABLE:                 | Yes                       | ENERGY EFFICIENT:                       | No   |
| MATERIAL CONSTRUCTION:    | Steel                     | LIGHTING AMPS:                          | N/A  |
| ASSEMBLED DIMENSIONS:     | 4.33" H x 24" L x 1.97" D | VOLTAGE:                                | 120V |
| WEIGHT:                   | 2.95 lbs.                 |                                         |      |
|                           |                           |                                         |      |
| BACKPLATE DIMENSIONS:     | N/A                       |                                         |      |
| CANOPY/PLATE DIMENSIONS:  | N/A                       |                                         |      |
| glass/shade dimensions:   | N/A                       |                                         |      |
| GLASS/SHADE MATERIAL:     | N/A                       |                                         |      |
| GLASS/SHADE TYPE:         | N/A                       |                                         |      |
| GLASS/SHADE COLOR:        | N/A                       |                                         |      |
|                           |                           |                                         |      |