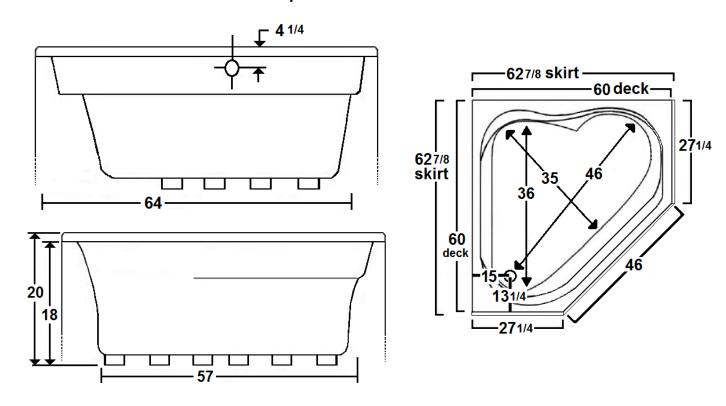

#### Features

- Constructed of high-gloss durable acrylic
- Pre-leveled base for easy installation
- Slip resistant textured floor
- Pillows included
- Limited Lifetime Warranty
- Made in the USA

\*All dimensions are +/- 1/2" and subject to change without notice\* Confirm specifications before installation

### **Technical Information**

- Weight: 270 lbs.
- Water Depth to Overflow: 13 3/4"
- Water Operating Level: NA
- Water Capacity: 78 gal.
- Sump Dimension: 46" x 35"

#### **Installation Notes**

Install these acrylic fixtures according to the Owner's Manual. Confirm Specifications before starting installation.

\*Cut-Out Dimensions: Use the outer dimensions shown above and come in 1" on all sides.