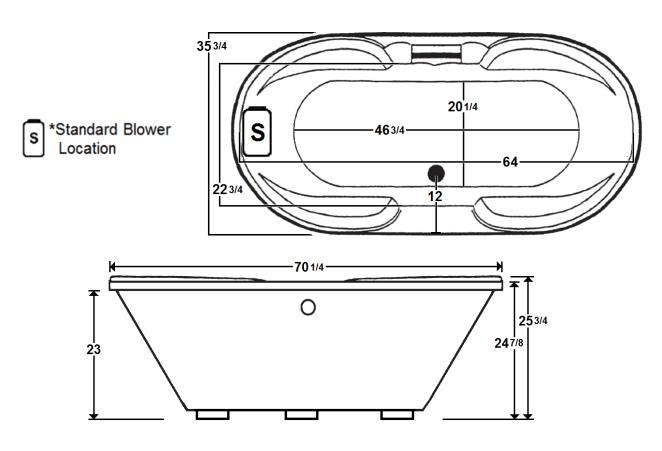

## \*All dimensions are +/- 1/2" and subject to change without notice\*

### **Technical Information**

Weight: 201 lbs.

• Water Depth to Overflow: 18 1/2"

Water Capacity: 80 gal.

Sump Dimension: 46 3/4" x 20 1/4"