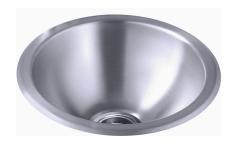

## Drop-in/undermount bathroom sink 111-0

#### Material

Premium 20-gauge stainless steel with luster finish.

# Drop-in/undermount bathroom sink 111-0