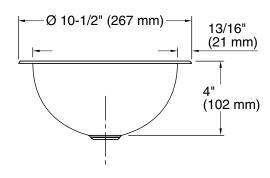

## **Technical Information**

All product dimensions are nominal.

Installation: Drop-in, Under-mount

Bowl area (Only): Length: 8-7/8" (225 mm)

Width: 8-7/8" (225 mm) Bowl depth: 4" (102 mm)

Drain hole: 2" (51 mm)