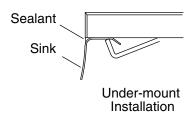

## Installation

Drop-in or undermount.

## **Technical Information**

All product dimensions are nominal.

Installation: Drop-in, Under-mount

Bowl area (Only): Length: 8-7/8" (225 mm)

Width: 8-7/8" (225 mm) Bowl depth: 4" (102 mm)

Drain hole: 2" (51 mm)