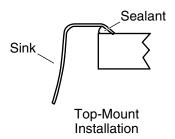

## Installation

Drop-in or undermount.

### **Notes**

Install this product according to the installation instructions.