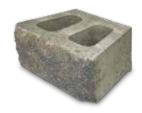

Unit Dimensions: 6"h x 16"w x 10%"d (152mm x 406mm x 264 mm) Unit Weight: 42 lbs (19 kg) Units/sq.ft.: 1.5

Note: Unit color, dimensions, weight & availability varies by manufacturer.

Keystone Retaining Wall Systems LLC • A Contech Company 4444 West 78th Street • Minneapolis, MN 55435 (952) 897-1040 • www.keystonewalls.com