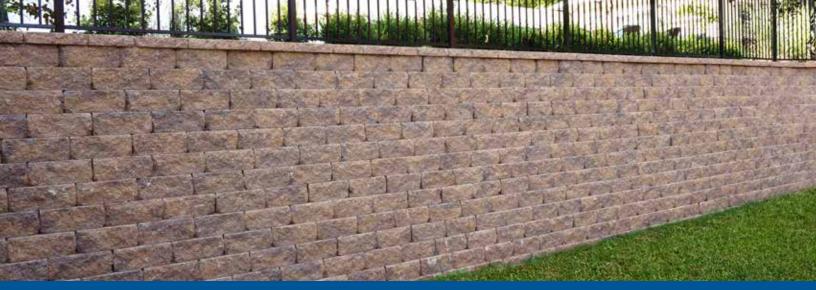

LANDSCAPE WALL | 6-IN X 16-IN WALL BLOCK

Enhance the beauty of your landscape with Keystone's 6-in x 16-in Wall Block system. Perfect for DIY and contractor alike, the 6-in x 16-in Wall Block system allows for a wide range of design possibilities for any outdoor space. The rewards of installing 6-in x 16-in Wall Block will last for many years.

## **Beauty and Performance**

- The beauty of quarried stone combines with earth tone color blends to enhance any landscape.
- High-strength concrete blocks create a durable project that is virtually maintenance-free.