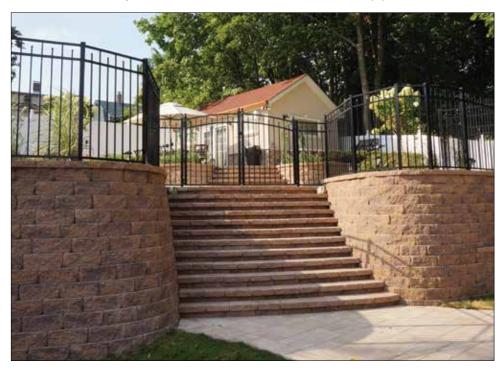

## Perfect For:

- Gravity walls up to 3' (0.9m) high
- Tiered walls
- Planters
- Tree rings
- Garden borders

## Installation & Versatility

- Easy to handle, the unit's interlocking rear lip design requires no special tools for installation.
- Build to fit the contours of your yard by creating straight, curved or terraced walls.