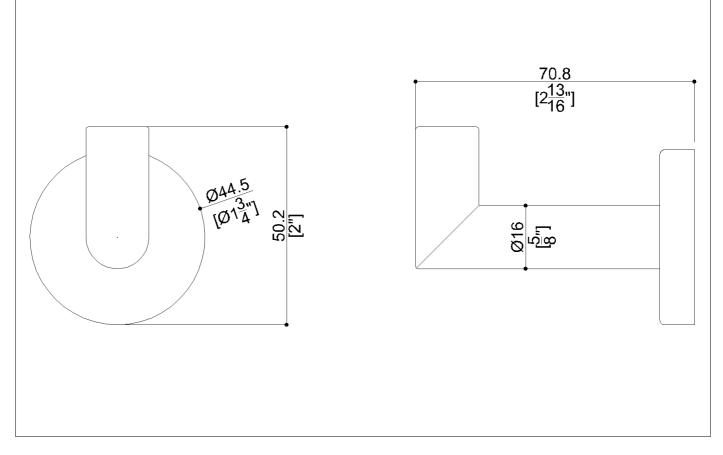

## Code RHCIN1 Series

| A |   |
|---|---|
| 9 | 1 |

Net weight lb.Dimensions [WxDxH] In.1 3/4x2 13/16x2In use weight capacityVertical Ib.11,20