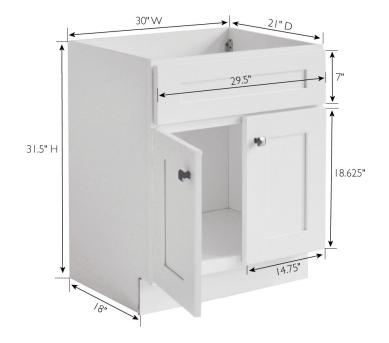

## 586941 VANITY CABINETS

Brookings Unassembled 2-Door Vanity 30x31.5x21

White

## **SPECIFICATIONS**

| MATERIAL CONSTRUCTION:              | Wood                       | FRAME STYLE:                               | Face Frame |
|-------------------------------------|----------------------------|--------------------------------------------|------------|
| ASSEMBLY REQUIRED:                  | Yes                        | FACE FRAME MATERIAL:                       | Solid Wood |
| TOOLS NEEDED FOR ASSEME             | · · ·                      | SIDES MATERIAL:                            | Plywood    |
|                                     | Rubber Mallet, Wood Glue   | BOTTOM MATERIAL:                           | Plywood    |
| ASSEMBLED DIMENSIONS:               | 31.5" H × 30" L × 21.73" D | TOE KICK INSET WIDTH:                      | 3"         |
| ASSEMBLED WEIGHT:                   | 56 lbs.                    | BACK PANEL MATERIAL:                       | Plywood    |
| HINGE STYLE:                        | Concealed                  | BACK BRACE MATERIAL:                       | Solid Wood |
| DOOR STYLE:                         | 2 Shaker Doors             |                                            |            |
| DRAWER STYLE:                       | N/A                        |                                            |            |
| GLIDE STYLE:                        | N/A                        |                                            |            |
| FAKE DWR STYLE:                     | N/A                        |                                            |            |
| DWR #I DIMENSIONS:                  | N/A                        |                                            |            |
| DWR CONSTRUCTION:                   | N/A                        |                                            |            |
| SHELF STYLE:                        | N/A                        |                                            |            |
| SHELF ADJUSTABILITY INCREMENTS: N/A |                            |                                            |            |
| SHELF MAX WEIGHT CAPACI             | ITY: N/A                   |                                            |            |
| SHELF DIMENSIONS:                   | N/A                        |                                            |            |
| SHELF THICKNESS:                    | N/A                        |                                            |            |
| SHELF MATERIAL:                     | N/A                        |                                            |            |
|                                     |                            |                                            |            |
|                                     |                            |                                            |            |
|                                     |                            | TYPE:                                      |            |
| WARRANTY:                           | Voar limited warranty      | JOB:                                       |            |
|                                     | -Year limited warranty     |                                            | CODE:      |
| PROP 65 HARMFUL MATERIAL: F         |                            | TOUCH-UP KIT<br>AVAILABLE COMPLIANT APPROV | VALS:      |
|                                     | ARRAN                      |                                            |            |