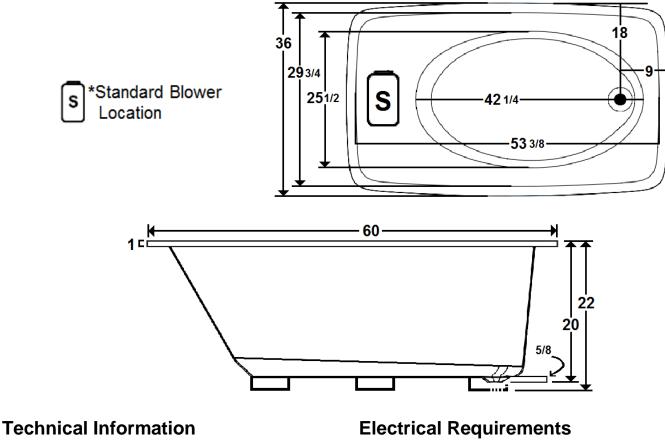

## \*All dimensions are +/- 1/2" and subject to change without notice\*

- Weight: 158 lbs. •
- Water Depth to Overflow: 16 1/4"
- Water Capacity: 75 gal.
- Sump Dimension: 42 1/4" x 25 1/2"
- Standard Blower: 10.5 Amps (120V)
- 20amp Dedicated GFCI required