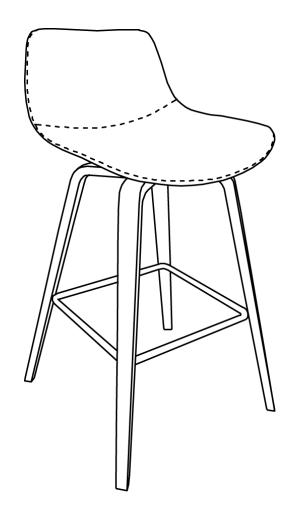

Wynden Hall HOME DECOR

brooklyn + max

## **RANDOLPH / CACEY / HARVARD**

## BENTWOOD 26 inch COUNTER HEIGHT STOOL MODEL # AXCRAN30B-G







brooklyn + max™



### Questions, problems, assembly help, missing parts?

No need to return the product, we will gladly help and ship your replacement parts free of charge Please call Customer Service at 1-866-518-0120 ext. 262 Monday to Friday between 9 am – 4 pm EST or go to <u>www.simpli-home.com/parts request</u>

In order to assist you in a timely manner, please have the following information ready:

Model # \_\_\_\_\_\_ Part Number or Letter \_\_\_\_\_\_

Purchased at \_\_\_\_\_\_ Date of Purchase \_\_\_\_\_\_

# If you wish to return the product, please contact the retailer where the product was purchased.

**IMPORTANT**: Please read this manual carefully before beginning assembly of this product. Keep this manual for future reference.

#### SAFETY INFORMATION

Identify all t