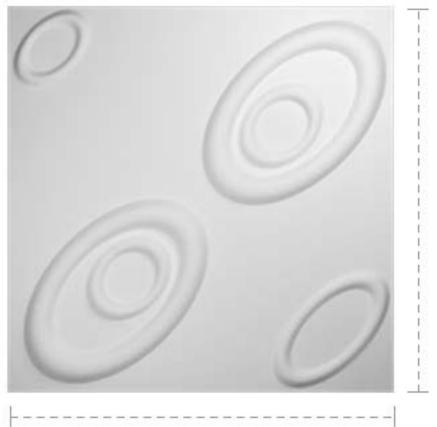

## 19 5/8"W X 19 5/8"H MARIA ENDURAWALL DECORATIVE 3D WALL PANEL, WHITE

19 5/8

19 5/8"

**FRONT** 

1/2"

**PROFILE** 

EKENA MILLWORK 2300 WEST MAIN ST. CLARKSVILLE, TX 75426 TOLL FREE: 866-607-0453 WWW.EKENAMILLWORK.COM