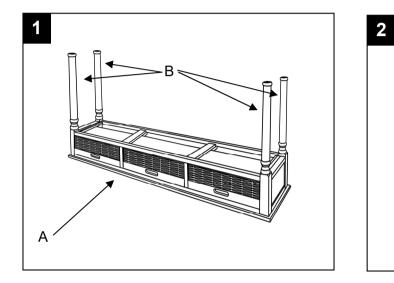

Take all packaging off the console table.Screw four legs to the table top and gently tighten the legs.

Step 2

Put the bottom board over the end of four legs, Screw four feet thourgh bottom board to connect with legs.