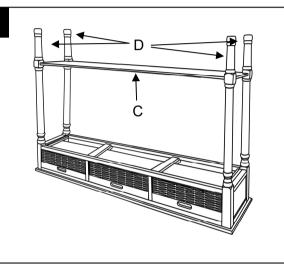

Take all packaging off the console table.Screw four legs to the table top and gently tighten the legs.

Step 2

Put the bottom board over the end of four legs, Screw four feet thourgh bottom board to connect with legs.