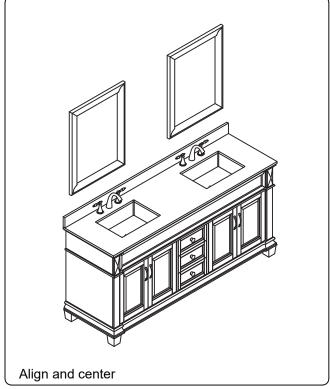

## **INSTALLATION GUIDE**

SKU: MD-2672

Prior to installation, please check the items you have received against the packaging list. Report any missing items to your local dealed immediately.

Protect all surfaces from sharp objects, high heat sources, direct prolinged sunlight, and chemical hazards.

PROFESSIONAL INSTALLATION IS RECOMMENDED

Rev. 060120VIRTU



### PARTS LIST (may differ depending on purchase)









# INSTALLATION GUIDE SKU: MD-2672

#### **Mirror Installation**







#### **Basin Installation**



Apply sealant around the top edge of the sink rim. Flip top over and align basin to cutout. Screw in threaded bolts to each block. Secure plates with washer then wing nuts.

### **Top Installation**







# INSTALLATION GUIDE SKU: MD-2672

### **REQUIRED TOOLS**



### **DRAWER REMOVAL**







### **REMOVAL**

- 1. Pull tabs toward center
- 2. Lift and pull drawer out

### **RE-INSTALL**

- 1. Align drawer hole with slider stud
- 2. Push tabs back in to secure

### **DOOR ADJUSTMENT**



Adjusts the door vertically



Adjusts the door horizontally



Adjusts the door forward and backwards