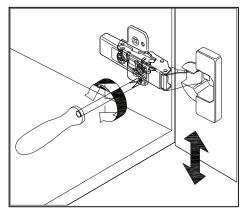

### **DOOR ADJUSTMENT**

Adjusts the door vertically

Adjusts the door horizontally

Adjusts the door forward and backwards