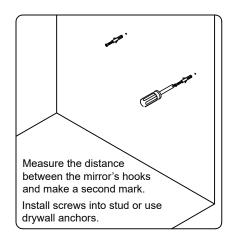

## **INSTALLATION GUIDE**

SKU: MD-2672

Prior to installation, please check the items you have received against the packaging list. Report any missing items to your local dealed immediately.

Protect all surfaces from sharp objects, high heat sources, direct prolinged sunlight, and chemical hazards.

PROFESSIONAL INSTALLATION IS RECOMMENDED

Rev. 060120VIRTU



### PARTS LIST (may differ depending on purchase)









# INSTALLATION GUIDE SKU: MD-2672

#### **Mirror Installation**







#### **Basin Installation**



Apply sealant around the top edge of the sink rim. Flip top over and align basin to cutout. Screw in threaded bolts to each block. Secure plates with washer then wing nuts.

### **Top Installation**







# INSTALLATION GUIDE SKU: MD-2672

### **REQUIRED TOOLS**



### **DRAWER REMOVAL**







### **REMOVAL**

- 1. Pull tabs toward center
- 2. Lift and pull drawer out

### **RE-INSTALL**

- 1. Align drawer hole with slider stud
- 2. Push tabs back in to secure

### **DOOR ADJUSTMENT**



Adjusts the door vertically



Adjusts the door horizontally



Adjusts the door forward and backwards