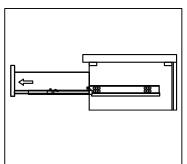

### **REMOVAL**

- 1. Pull tabs toward center
- 2. Lift and pull drawer out

### **RE-INSTALL**

- 1. Align drawer hole with slider stud
- 2. Push tabs back in to secure