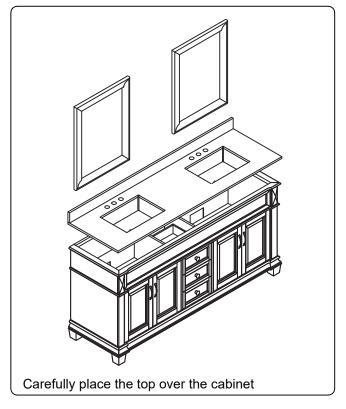

## **INSTALLATION GUIDE**

SKU: MD-2672

Prior to installation, please check the items you have received against the packaging list. Report any missing items to your local dealed immediately.

Protect all surfaces from sharp objects, high heat sources, direct prolinged sunlight, and chemical hazards.

PROFESSIONAL INSTALLATION IS RECOMMENDED

Rev. 060120VIRTU



### PARTS LIST (may differ depending on purchase)









# INSTALLATION GUIDE SKU: MD-2672

#### **Mirror Installation**







#### **Basin Installation**



Apply sealant around the top edge of the sink rim. Flip top over and align basin to cutout. Screw in threaded bolts to each block. Secure plates with washer then wing nuts.

### **Top Installation**







# INSTALLATION GUIDE SKU: MD-2672

### **REQUIRED TOOLS**



### **DRAWER REMOVAL**







### **REMOVAL**

- 1. Pull tabs toward center
- 2. Lift and pull drawer out

### **RE-INSTALL**

- 1. Align drawer hole with slider stud
- 2. Push tabs back in to secure

### **DOOR ADJUSTMENT**



Adjusts the door vertically



Adjusts the door horizontally



Adjusts the door forward and backwards