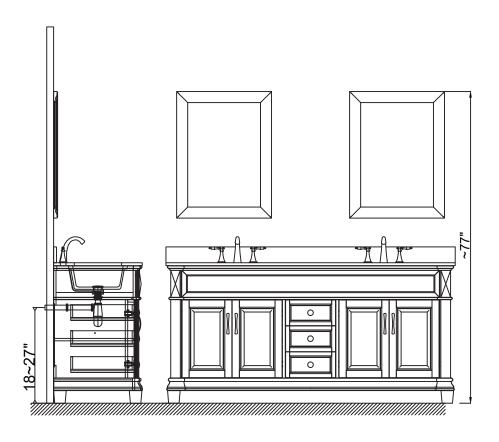

## **INSTALLATION GUIDE**

SKU: MD-2672

Prior to installation, please check the items you have received against the packaging list. Report any missing items to your local dealed immediately.

Protect all surfaces from sharp objects, high heat sources, direct prolinged sunlight, and chemical hazards.

# INSTALLATION GUIDE SKU: MD-2672