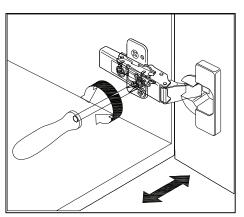

### **DOOR ADJUSTMENT**

Adjusts the door vertically

Adjusts the door horizontally

Adjusts the door forward and backwards