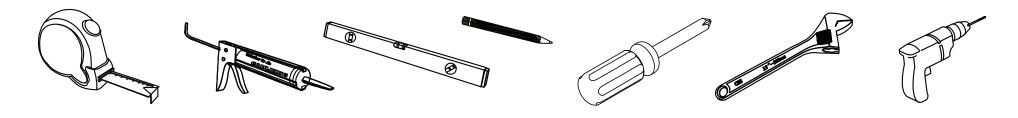

## **INSTALLATION GUIDE**

SKU: MD-2672

Prior to installation, please check the items you have received against the packaging list. Report any missing items to your local dealed immediately.

Protect all surfaces from sharp objects, high heat sources, direct prolinged sunlight, and chemical hazards.

PROFESSIONAL INSTALLATION IS RECOMMENDED

Rev. 060120VIRTU



### PARTS LIST (may differ depending on purchase)









# INSTALLATION GUIDE SKU: MD-2672

#### **Mirror Installation**







#### **Basin Installation**



Apply sealant around the top edge of the sink rim. Flip top over and align basin to cutout. Screw in threaded bolts to each block. Secure plates with washer then wing nuts.

### **Top Installation**







# INSTALLATION GUIDE SKU: MD-2672

### **REQUIRED TOOLS**



### **DRAWER REMOVAL**







### **REMOVAL**

- 1. Pull tabs toward center
- 2. Lift and pull drawer out

### **RE-INSTALL**

- 1. Align drawer hole with slider stud
- 2. Push tabs back in to secure

### **DOOR ADJUSTMENT**



Adjusts the door vertically



Adjusts the door horizontally



Adjusts the door forward and backwards