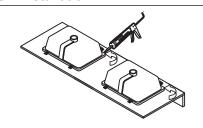

#### **Basin Installation**

Apply sealant around the top edge of the sink rim. Flip top over and align basin to cutout. Screw in threaded bolts to each block. Secure plates with washer then wing nuts.