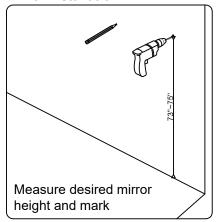

## **INSTALLATION GUIDE**

SKU: MD-2672

Prior to installation, please check the items you have received against the packaging list. Report any missing items to your local dealed immediately.

Protect all surfaces from sharp objects, high heat sources, direct prolinged sunlight, and chemical hazards.

PROFESSIONAL INSTALLATION IS RECOMMENDED

Rev. 060120VIRTU



### PARTS LIST (may differ depending on purchase)









# INSTALLATION GUIDE SKU: MD-2672

#### **Mirror Installation**







#### **Basin Installation**



Apply sealant around the top edge of the sink rim. Flip top over and align basin to cutout. Screw in threaded bolts to each block. Secure plates with washer then wing nuts.

### **Top Installation**







# INSTALLATION GUIDE SKU: MD-2672

### **REQUIRED TOOLS**



### **DRAWER REMOVAL**







### **REMOVAL**

- 1. Pull tabs toward center
- 2. Lift and pull drawer out

### **RE-INSTALL**

- 1. Align drawer hole with slider stud
- 2. Push tabs back in to secure

### **DOOR ADJUSTMENT**



Adjusts the door vertically



Adjusts the door horizontally



Adjusts the door forward and backwards