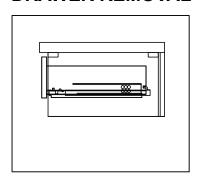

GUIDE**

SKU: MD-2672

Prior to installation, please check the items you have received against the packaging list. Report any missing items to your local dealed immediately.

Protect all surfaces from sharp objects, high heat sources, direct prolinged sunlight, and chemical hazards.

PROFESSIONAL INSTALLATION IS RECOMMENDED

Rev. 060120VIRTU



### PARTS LIST (may differ depending on purchase)









# INSTALLATION GUIDE SKU: MD-2672

#### **Mirror Installation**







#### **Basin Installation**



Apply sealant around the top edge of the sink rim. Flip top over and align basin to cutout. Screw in threaded bolts to each block. Secure plates with washer then wing nuts.

### **Top Installation**







# INSTALLATION GUIDE SKU: MD-2672

### **REQUIRED TOOLS**



### **DRAWER REMOVAL**







### **REMOVAL**

- 1. Pull tabs toward center
- 2. Lift and pull drawer out

### **RE-INSTALL**

- 1. Align drawer hole with slider stud
- 2. Push tabs back in to secure

### **DOOR ADJUSTMENT**



Adjusts the door vertically



Adjusts the door horizontally



Adjusts the door forward and backwards