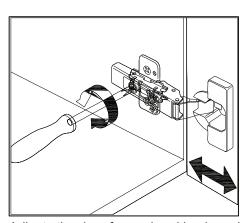

### **DOOR ADJUSTMENT**

Adjusts the door vertically

Adjusts the door horizontally

Adjusts the door forward and backwards