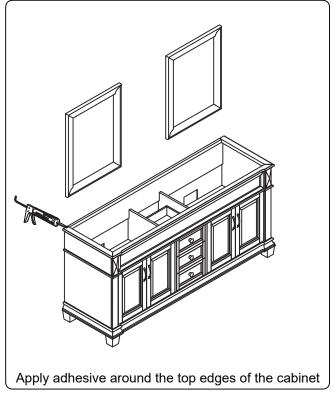

## **INSTALLATION GUIDE**

SKU: MD-2672

Prior to installation, please check the items you have received against the packaging list. Report any missing items to your local dealed immediately.

Protect all surfaces from sharp objects, high heat sources, direct prolinged sunlight, and chemical hazards.

PROFESSIONAL INSTALLATION IS RECOMMENDED

Rev. 060120VIRTU



### PARTS LIST (may differ depending on purchase)









# INSTALLATION GUIDE SKU: MD-2672

#### **Mirror Installation**







#### **Basin Installation**



Apply sealant around the top edge of the sink rim. Flip top over and align basin to cutout. Screw in threaded bolts to each block. Secure plates with washer then wing nuts.

### **Top Installation**







# INSTALLATION GUIDE SKU: MD-2672

### **REQUIRED TOOLS**



### **DRAWER REMOVAL**







### **REMOVAL**

- 1. Pull tabs toward center
- 2. Lift and pull drawer out

### **RE-INSTALL**

- 1. Align drawer hole with slider stud
- 2. Push tabs back in to secure

### **DOOR ADJUSTMENT**



Adjusts the door vertically



Adjusts the door horizontally



Adjusts the door forward and backwards