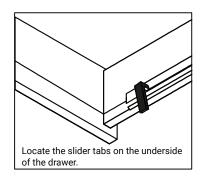

### **REMOVAL**

- 1. Pull tabs toward center
- 2. Lift and pull drawer out

### **RE-INSTALL**

- 1. Align drawer hole with slider stud
- 2. Push tabs back in to secure