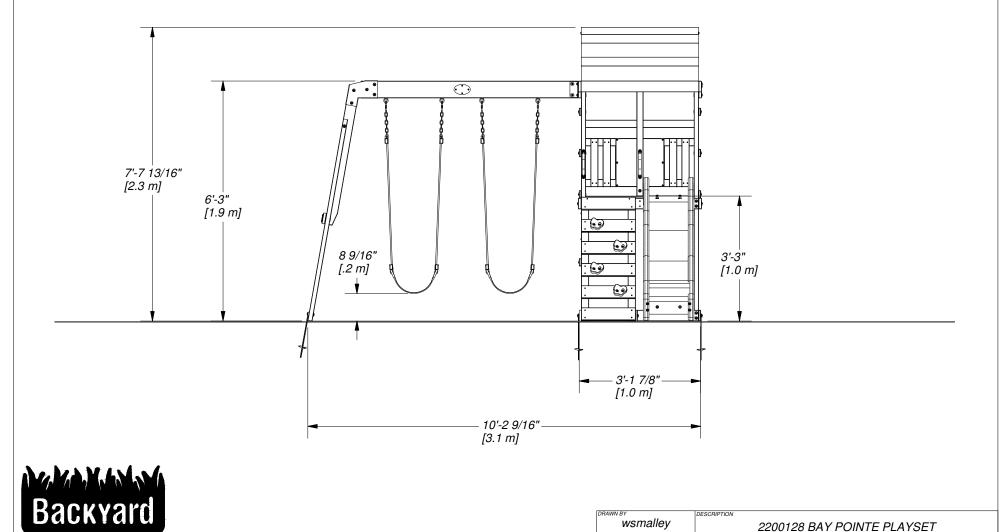

## 2200128 BAY POINTE FOOTPRINT

2 OF 5

DESCRIPTION

2200128 BAY POINTE PLAYSET 2200128 BAY POINTE FOOTPRINT

wsmalley

8/6/2019

Part Number 2200128 BAY POINTE FOOTPRINT 3 OF 5 3'-1 1/16"— [.9 m] 2'-4 1/8" [.7 m] 6'-3" [1.9 m] 1'-7<sup>'</sup>1/2" [.5 m] - 2'- 1/8" <del>-</del> [.6 m] 5'-11 13/16" -[1.8 m] 8'-11 5/16"-[2.7 m]