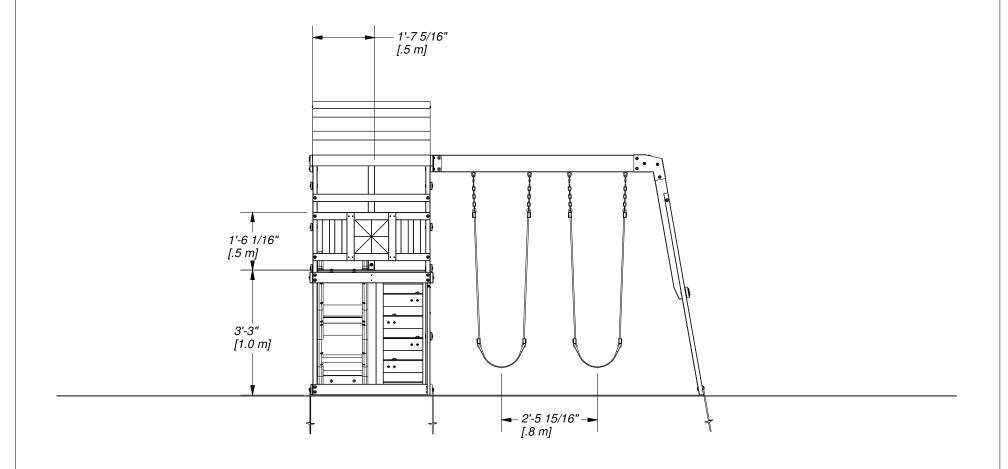

## 2200128 BAY POINTE FOOTPRINT

Sheet

4 OF 5

| DRAWN BY | DESCRIPTION                  | 1 |
|----------|------------------------------|---|
| wsmalley | 2200128 BAY POINTE PLAYSET   |   |
| 8/6/2019 | 2200128 BAY POINTE FOOTPRINT |   |