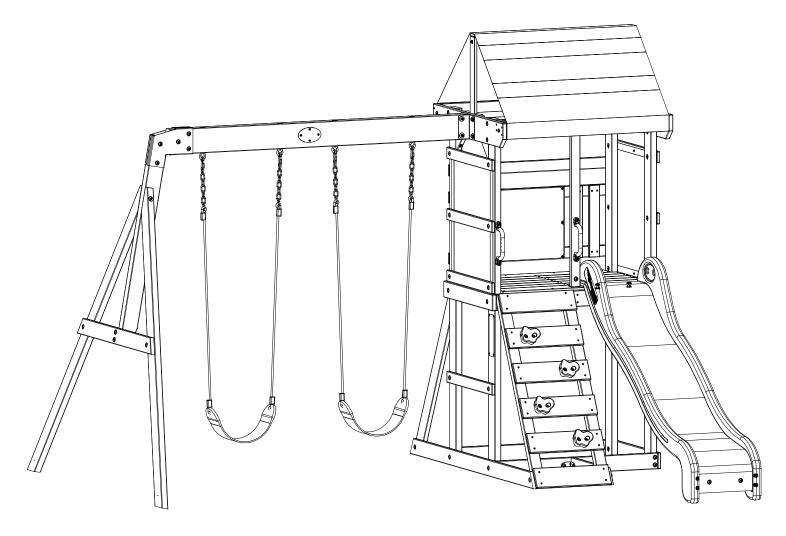

## 2200128 BAY POINTE FOOTPRINT

Sheet

1 OF 5

| DRAWN BY | DESCRIPTION                  |    |
|----------|------------------------------|----|
| wsmalley | 2200128 BAY POINTE PLAYSET   |    |
| 8/6/2019 | 2200128 BAY POINTE FOOTPRINT | ΕV |