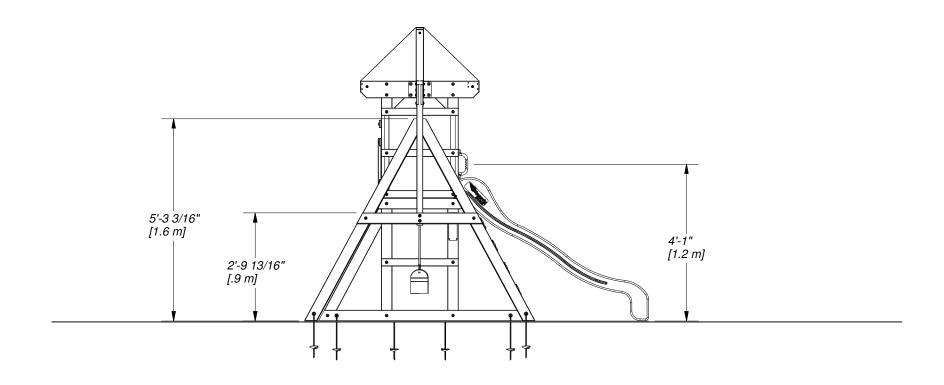

## 2200128 BAY POINTE FOOTPRINT

Sheet

5 OF 5

| wsmalley | DESCRIPTION 2200128 BAY POINTE PLAYSET |  |
|----------|----------------------------------------|--|
| 8/6/2019 | 2200128 BAY POINTE FOOTPRINT           |  |