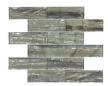

## **#1351434**IMPERIAL CITY

Colors

Sizes

12x12

An elegant white marble look and the fluidity and sparkle of glass, two elements that compliment each other and make a designer masterpiece. This linear mosaic will complete your space with a touch of class and sophistication.

**Specifications** 

**Piece Size:** 11.81-in x 11.81-in **Coverage/Pc:** 0.97 sqft/pc **Coverage/Box:** 8.71/sqft

Pieces/Box: 9

Tile Format: Mesh Mounted

Chip Size: 2" x 6"
Thickness: 0.314 mm

**Material:** Glass **Finish:** Glossy