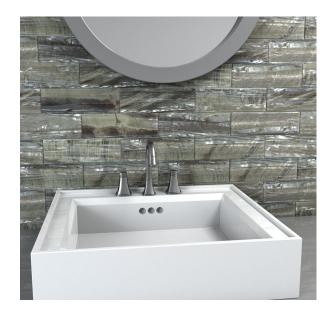

## **#1351434**IMPERIAL CITY

Colors

Sizes

12x12

An elegant white marble look and the fluidity and sparkle of glass, two elements that compliment each other and make a designer masterpiece. This linear mosaic will complete your space with a touch of class and sophistication.

**Shade Variation:** V2 (slight variation) **Water Absorption**: Impervious

**Chemical Resistant: No** 

**PEI:** Not rated

| ı | le l | U | ISE |  |
|---|------|---|-----|--|
|   |      |   |     |  |

Interior Wall Floor Backsplash Shower/Wet Area Shower Floors Fireplace Surrounds

Exterior Wall Floor

Recommended uses only apply for properly installed material according to TCNA guidelines. All information is subject to change. Please refer to lowes.com for the most updated information.