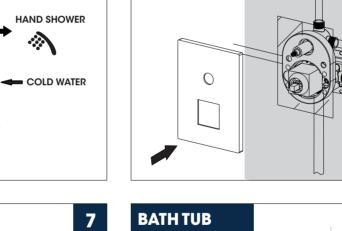

|                                   |
| $\begin{array}{c} A1 \\ \\ \\ \\ \\ \\ \\ \\ \\ \\ \\ \\ \\ \\ \\ \\ \\ \\ $ |                                   |

## SHOWER SYSTEM FAUCET

Installation instruction







MB/BN/BG/CH/ORB



## **IMPORTANT**

We recommends using a professional plumber for all installtion and repair. Please inform yourself about the canadian plumbing code`s regulations and your local municipality plumbing codes before instaillation.the canadian plumbing code requires the installation of urge arresting devices to eliminate water hammering.allow an adequate opening in orderto easilyaccess connections or other plumbing devices for maintenance or repair.





 $\overline{\mathbf{m}}$ 

6

HEAD SHOWER

HOT WATER

BATHTUB SPOUT

## **INSTALLATION STEPS**











3