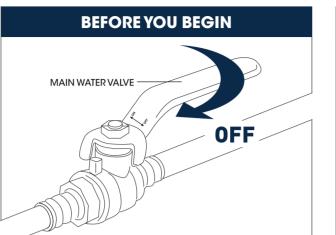

Bathtub spout waterfall-plus      |
| RECOMMENDED TOOLS Plumber's putty Included                                   |                                   |
| $\begin{array}{c} A1 \\ \\ \\ \\ \\ \\ \\ \\ \\ \\ \\ \\ \\ \\ \\ \\ \\ \\ $ |                                   |

## SHOWER SYSTEM FAUCET

Installation instruction







MB/BN/BG/CH/ORB



## **IMPORTANT**

We recommends using a professional plumber for all installtion and repair. Please inform yourself about the canadian plumbing code`s regulations and your local municipality plumbing codes before instaillation.the canadian plumbing code requires the installation of urge arresting devices to eliminate water hammering.allow an adequate opening in orderto easilyaccess connections or other plumbing devices for maintenance or repair.





 $\overline{\mathbf{m}}$ 

6

HEAD SHOWER

HOT WATER

BATHTUB SPOUT

## **INSTALLATION STEPS**











3