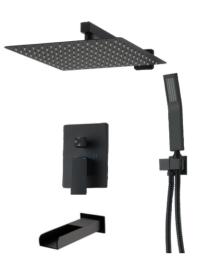

| Ceiling shower arm and flange kit |
| D                                                                            | Shower head                       |
| E1                                                                           | Bathtub spout                     |
| E2                                                                           | Bathtub spout waterfall           |
| E3                                                                           | Bathtub spout waterfall-plus      |
| RECOMMENDED TOOLS Plumber's putty Included                                   |                                   |
| $\begin{array}{c} A1 \\ \\ \\ \\ \\ \\ \\ \\ \\ \\ \\ \\ \\ \\ \\ \\ \\ \\ $ |                                   |

## SHOWER SYSTEM FAUCET

Installation instruction







MB/BN/BG/CH/ORB



## **IMPORTANT**

We recommends using a professional plumber for all installtion and repair. Please inform yourself about the canadian plumbing code`s regulations and your local municipality plumbing codes before instaillation.the canadian plumbing code requires the installation of urge arresting devices to eliminate water hammering.allow an adequate opening in orderto easilyaccess connections or other plumbing devices for maintenance or repair.





 $\overline{\mathbf{m}}$ 

6

HEAD SHOWER

HOT WATER

BATHTUB SPOUT

## **INSTALLATION STEPS**











3