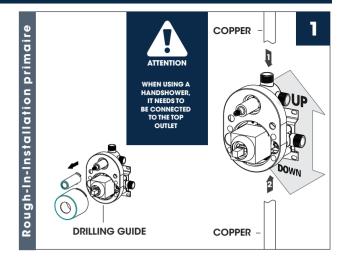

## **IMPORTANT**

We recommends using a professional plumber for all installtion and repair. Please inform yourself about the canadian plumbing code`s regulations and your local municipality plumbing codes before instaillation.the canadian plumbing code requires the installation of urge arresting devices to eliminate water hammering.allow an adequate opening in orderto easilyaccess connections or other plumbing devices for maintenance or repair.