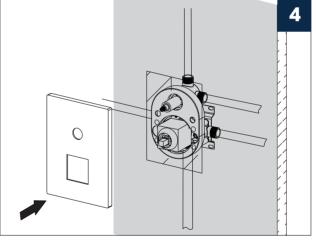

|                                   |
| $\begin{array}{c} A1 \\ \\ \\ \\ \\ \\ \\ \\ \\ \\ \\ \\ \\ \\ \\ \\ \\ \\ $ |                                   |

## SHOWER SYSTEM FAUCET

Installation instruction







MB/BN/BG/CH/ORB



## **IMPORTANT**

We recommends using a professional plumber for all installtion and repair. Please inform yourself about the canadian plumbing code`s regulations and your local municipality plumbing codes before instaillation.the canadian plumbing code requires the installation of urge arresting devices to eliminate water hammering.allow an adequate opening in orderto easilyaccess connections or other plumbing devices for maintenance or repair.





 $\overline{\mathbf{m}}$ 

6

HEAD SHOWER

HOT WATER

BATHTUB SPOUT

## **INSTALLATION STEPS**











3