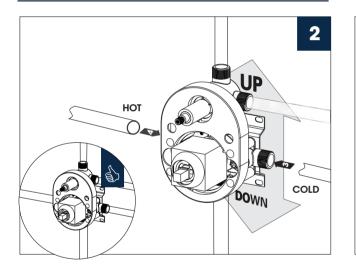

| Bathtub spout waterfall-plus      |
| RECOMMENDED TOOLS Plumber's putty Included                                   |                                   |
| $\begin{array}{c} A1 \\ \\ \\ \\ \\ \\ \\ \\ \\ \\ \\ \\ \\ \\ \\ \\ \\ \\ $ |                                   |

## SHOWER SYSTEM FAUCET

Installation instruction







MB/BN/BG/CH/ORB



## **IMPORTANT**

We recommends using a professional plumber for all installtion and repair. Please inform yourself about the canadian plumbing code`s regulations and your local municipality plumbing codes before instaillation.the canadian plumbing code requires the installation of urge arresting devices to eliminate water hammering.allow an adequate opening in orderto easilyaccess connections or other plumbing devices for maintenance or repair.





 $\overline{\mathbf{m}}$ 

6

HEAD SHOWER

HOT WATER

BATHTUB SPOUT

## **INSTALLATION STEPS**











3