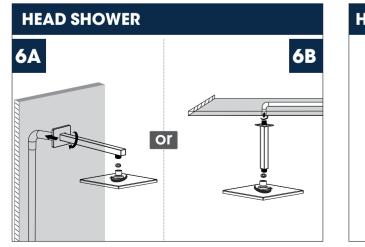

|                                   |
| $\begin{array}{c} A1 \\ \\ \\ \\ \\ \\ \\ \\ \\ \\ \\ \\ \\ \\ \\ \\ \\ \\ $ |                                   |

## SHOWER SYSTEM FAUCET

Installation instruction







MB/BN/BG/CH/ORB



## **IMPORTANT**

We recommends using a professional plumber for all installtion and repair. Please inform yourself about the canadian plumbing code`s regulations and your local municipality plumbing codes before instaillation.the canadian plumbing code requires the installation of urge arresting devices to eliminate water hammering.allow an adequate opening in orderto easilyaccess connections or other plumbing devices for maintenance or repair.





 $\overline{\mathbf{m}}$ 

6

HEAD SHOWER

HOT WATER

BATHTUB SPOUT

## **INSTALLATION STEPS**











3