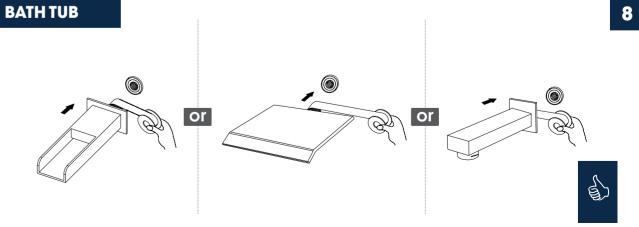

------

| No.                                                                          | Description                       |
|------------------------------------------------------------------------------|-----------------------------------|
| Α                                                                            | Pressure balanced diverter valve  |
| A-1                                                                          | Valve                             |
| A-2                                                                          | Face plate with sealjoint         |
| A-3                                                                          | Diverter kit                      |
| A-4                                                                          | Fausethandle                      |
| A-5                                                                          | Trim cap                          |
| A-6                                                                          | Allen screw                       |
| В                                                                            | Sliding bar kit withflexible hose |
| B-1                                                                          | Flexible hose                     |
| B-2                                                                          | Hand shower holder                |
| B-3                                                                          | Hand shower                       |
| C1                                                                           | Shower arm and flange kit         |
| C2                                                                           | Ceiling shower arm and flange kit |
| D                                                                            | Shower head                       |
| E1                                                                           | Bathtub spout                     |
| E2                                                                           | Bathtub spout waterfall           |
| E3                                                                           | Bathtub spout waterfall-plus      |
| RECOMMENDED TOOLS Plumber's putty Included                                   |                                   |
| $\begin{array}{c} A1 \\ \\ \\ \\ \\ \\ \\ \\ \\ \\ \\ \\ \\ \\ \\ \\ \\ \\ $ |                                   |