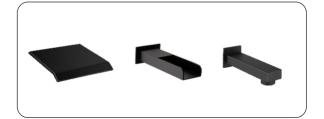

------

| No.                                                                          | Description                       |
|------------------------------------------------------------------------------|-----------------------------------|
| Α                                                                            | Pressure balanced diverter valve  |
| A-1                                                                          | Valve                             |
| A-2                                                                          | Face plate with sealjoint         |
| A-3                                                                          | Diverter kit                      |
| A-4                                                                          | Fausethandle                      |
| A-5                                                                          | Trim cap                          |
| A-6                                                                          | Allen screw                       |
| В                                                                            | Sliding bar kit withflexible hose |
| B-1                                                                          | Flexible hose                     |
| B-2                                                                          | Hand shower holder                |
| B-3                                                                          | Hand shower                       |
| C1                                                                           | Shower arm and flange kit         |
| C2                                                                           | Ceiling shower arm and flange kit |
| D                                                                            | Shower head                       |
| E1                                                                           | Bathtub spout                     |
| E2                                                                           | Bathtub spout waterfall           |
| E3                                                                           | Bathtub spout waterfall-plus      |
| RECOMMENDED TOOLS Plumber's putty Included                                   |                                   |
| $\begin{array}{c} A1 \\ \\ \\ \\ \\ \\ \\ \\ \\ \\ \\ \\ \\ \\ \\ \\ \\ \\ $ |                                   |