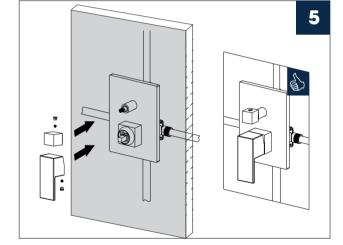

|                                   |
| $\begin{array}{c} A1 \\ \\ \\ \\ \\ \\ \\ \\ \\ \\ \\ \\ \\ \\ \\ \\ \\ \\ $ |                                   |

## SHOWER SYSTEM FAUCET

Installation instruction







MB/BN/BG/CH/ORB



## **IMPORTANT**

We recommends using a professional plumber for all installtion and repair. Please inform yourself about the canadian plumbing code`s regulations and your local municipality plumbing codes before instaillation.the canadian plumbing code requires the installation of urge arresting devices to eliminate water hammering.allow an adequate opening in orderto easilyaccess connections or other plumbing devices for maintenance or repair.





 $\overline{\mathbf{m}}$ 

6

HEAD SHOWER

HOT WATER

BATHTUB SPOUT

## **INSTALLATION STEPS**











3