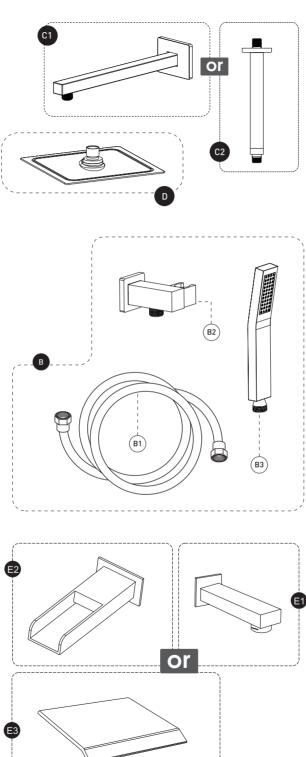

------

| No.                                                                          | Description                       |
|------------------------------------------------------------------------------|-----------------------------------|
| Α                                                                            | Pressure balanced diverter valve  |
| A-1                                                                          | Valve                             |
| A-2                                                                          | Face plate with sealjoint         |
| A-3                                                                          | Diverter kit                      |
| A-4                                                                          | Fausethandle                      |
| A-5                                                                          | Trim cap                          |
| A-6                                                                          | Allen screw                       |
| В                                                                            | Sliding bar kit withflexible hose |
| B-1                                                                          | Flexible hose                     |
| B-2                                                                          | Hand shower holder                |
| B-3                                                                          | Hand shower                       |
| C1                                                                           | Shower arm and flange kit         |
| C2                                                                           | Ceiling shower arm and flange kit |
| D                                                                            | Shower head                       |
| E1                                                                           | Bathtub spout                     |
| E2                                                                           | Bathtub spout waterfall           |
| E3                                                                           | Bathtub spout waterfall-plus      |
| RECOMMENDED TOOLS Plumber's putty Included                                   |                                   |
| $\begin{array}{c} A1 \\ \\ \\ \\ \\ \\ \\ \\ \\ \\ \\ \\ \\ \\ \\ \\ \\ \\ $ |                                   |