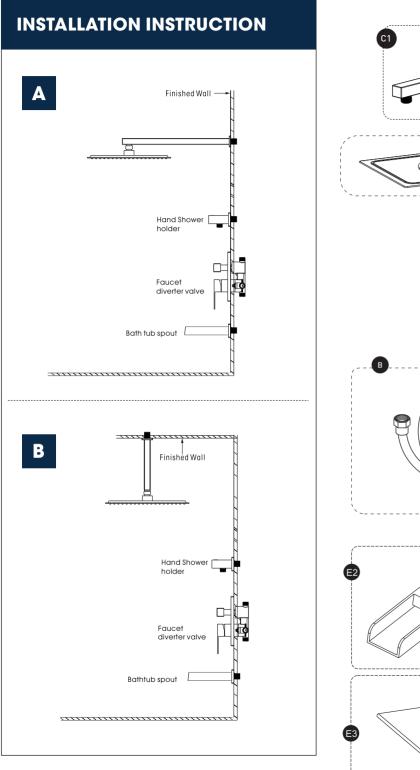

------

| No.                                                                          | Description                       |
|------------------------------------------------------------------------------|-----------------------------------|
| Α                                                                            | Pressure balanced diverter valve  |
| A-1                                                                          | Valve                             |
| A-2                                                                          | Face plate with sealjoint         |
| A-3                                                                          | Diverter kit                      |
| A-4                                                                          | Fause