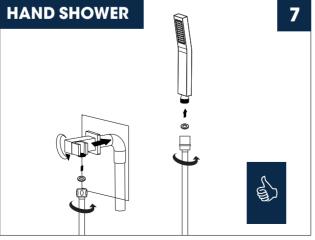

|                                   |
| $\begin{array}{c} A1 \\ \\ \\ \\ \\ \\ \\ \\ \\ \\ \\ \\ \\ \\ \\ \\ \\ \\ $ |                                   |

## SHOWER SYSTEM FAUCET

Installation instruction







MB/BN/BG/CH/ORB



## **IMPORTANT**

We recommends using a professional plumber for all installtion and repair. Please inform yourself about the canadian plumbing code`s regulations and your local municipality plumbing codes before instaillation.the canadian plumbing code requires the installation of urge arresting devices to eliminate water hammering.allow an adequate opening in orderto easilyaccess connections or other plumbing devices for maintenance or repair.





 $\overline{\mathbf{m}}$ 

6

HEAD SHOWER

HOT WATER

BATHTUB SPOUT

## **INSTALLATION STEPS**











3