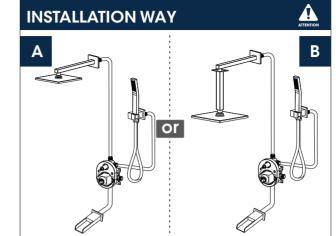

------

| No.                                                                          | Description                       |
|------------------------------------------------------------------------------|-----------------------------------|
| Α                                                                            | Pressure balanced diverter valve  |
| A-1                                                                          | Valve                             |
| A-2                                                                          | Face plate with sealjoint         |
| A-3                                                                          | Diverter kit                      |
| A-4                                                                          | Fausethandle                      |
| A-5                                                                          | Trim cap                          |
| A-6                                                                          | Allen screw                       |
| В                                                                            | Sliding bar kit withflexible hose |
| B-1                                                                          | Flexible hose                     |
| B-2                                                                          | Hand shower holder                |
| B-3                                                                          | Hand shower                       |
| C1                                                                           | Shower arm and flange kit         |
| C2                                                                           | Ceiling shower arm and flange kit |
| D                                                                            | Shower head                       |
| E1                                                                           | Bathtub spout                     |
| E2                                                                           | Bathtub spout waterfall           |
| E3                                                                           | Bathtub spout waterfall-plus      |
| RECOMMENDED TOOLS Plumber's putty Included                                   |                                   |
| $\begin{array}{c} A1 \\ \\ \\ \\ \\ \\ \\ \\ \\ \\ \\ \\ \\ \\ \\ \\ \\ \\ $ |                                   |