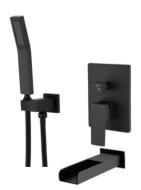

------

| No.                                                                          | Description                       |
|------------------------------------------------------------------------------|-----------------------------------|
| Α                                                                            | Pressure balanced diverter valve  |
| A-1                                                                          | Valve                             |
| A-2                                                                          | Face plate with sealjoint         |
| A-3                                                                          | Diverter kit                      |
| A-4                                                                          | Fausethandle                      |
| A-5                                                                          | Trim cap                          |
| A-6                                                                          | Allen screw                       |
| В                                                                            | Sliding bar kit withflexible hose |
| B-1                                                                          | Flexible hose                     |
| B-2                                                                          | Hand shower holder                |
| B-3                                                                          | Hand shower                       |
| C1                                                                           | Shower arm and flange kit         |
| C2                                                                           | Ceiling shower arm and flange kit |
| D                                                                            | Shower head                       |
| E1                                                                           | Bathtub spout                     |
| E2                                                                           | Bathtub spout waterfall           |
| E3                                                                           | Bathtub spout waterfall-plus      |
| RECOMMENDED TOOLS Plumber's putty Included                                   |                                   |
| $\begin{array}{c} A1 \\ \\ \\ \\ \\ \\ \\ \\ \\ \\ \\ \\ \\ \\ \\ \\ \\ \\ $ |                                   |