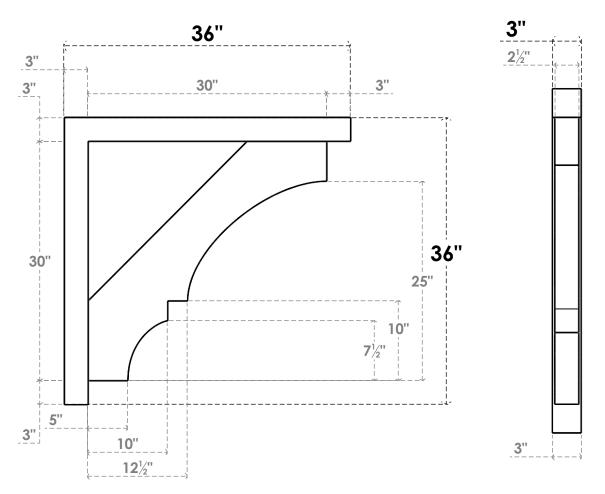

## ITEM NUMBER: BKTP03X36X36BOA05

3"W X 36"D X 36"H X 3"T BALBOA ARCHITECTURAL GRADE PVC OPEN BRACKET, BLOCK TOP AND BACK, 2 1/2"W CLOSED BRACE

**SIDE PROFILE** 

**FRONT PROFILE** 

**ISOMETRIC** 

GENERATED DATE: 03/21/2024