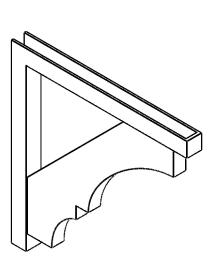

## ITEM NUMBER: BKTP03X36X36BOA05

3"W X 36"D X 36"H X 3"T BALBOA ARCHITECTURAL GRADE PVC OPEN BRACKET, BLOCK TOP AND BACK, 2 1/2"W CLOSED BRACE

**SIDE PROFILE** 

**FRONT PROFILE** 

**ISOMETRIC** 

GENERATED DATE: 03/21/2024