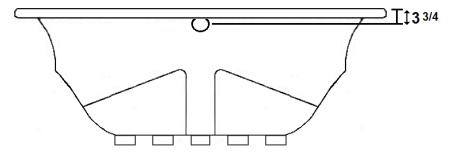

## **Technical Information**

• Cut-Out Dimensions: 69 1/4" x 46"

• Weight: 175 lbs.

Water Depth to Overflow: 15 1/2"

Water Capacity: 115 gal.Sump Dimension: 50" x 34"