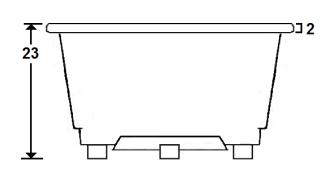

## **Technical Information**

• Cut-Out Dimensions: 69 1/4" x 46"

• Weight: 175 lbs.

Water Depth to Overflow: 15 1/2"

Water Capacity: 115 gal.Sump Dimension: 50" x 34"