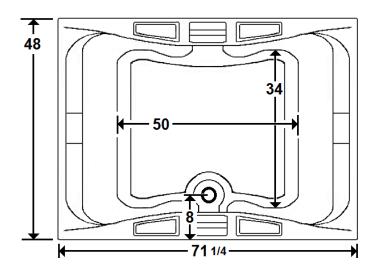

## **Technical Information**

• Cut-Out Dimensions: 69 1/4" x 46"

• Weight: 175 lbs.

Water Depth to Overflow: 15 1/2"

Water Capacity: 115 gal.Sump Dimension: 50" x 34"