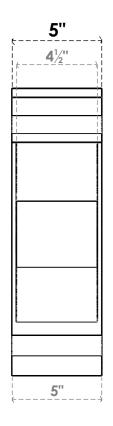

## ITEM NUMBER: BKTP05X16X16CAR01

5"W X 16"D X 16"H X 3"T CARMEL ARCHITECTURAL GRADE PVC OPEN BRACKET, TRADITIONAL TOP AND BACK, 4 1/2"W CLOSED BRACE

**SIDE PROFILE** 

**FRONT PROFILE** 

**ISOMETRIC** 

GENERATED DATE: 03/21/2024