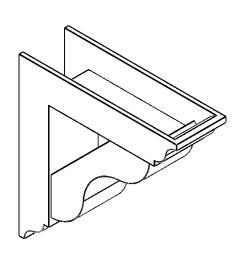

## ITEM NUMBER: BKTP05X16X16CAR01

5"W X 16"D X 16"H X 3"T CARMEL ARCHITECTURAL GRADE PVC OPEN BRACKET, TRADITIONAL TOP AND BACK, 4 1/2"W CLOSED BRACE

**SIDE PROFILE** 

**FRONT PROFILE** 

**ISOMETRIC** 

GENERATED DATE: 03/21/2024