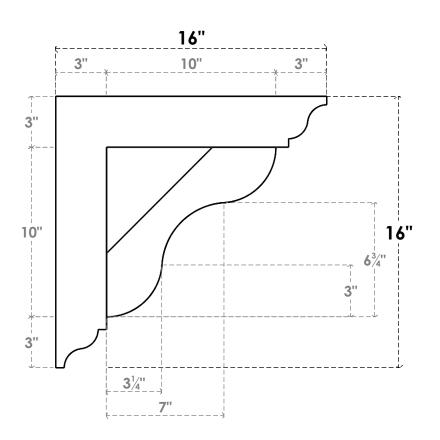

## ITEM NUMBER: BKTP05X16X16CAR01

5"W X 16"D X 16"H X 3"T CARMEL ARCHITECTURAL GRADE PVC OPEN BRACKET, TRADITIONAL TOP AND BACK, 4 1/2"W CLOSED BRACE

**SIDE PROFILE** 

**FRONT PROFILE** 

**ISOMETRIC** 

GENERATED DATE: 03/21/2024