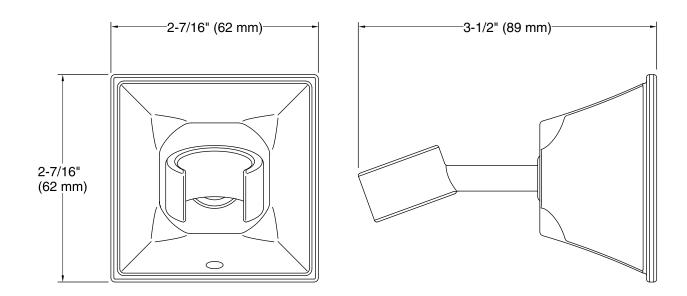

#### Features

- Holder pivots and rotates to position handshower at desired angle.
- Handshower not included.
- Coordinates with other products in the Memoirs<sup>®</sup> collection.
- 3-1/2" (89 mm) x 2-7/16" (62 mm) x 2-7/16" (62 mm)

# Technical Information

All product dimensions are nominal.