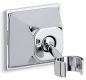

#### Features

- Holder pivots and rotates to position handshower at desired angle.
- Handshower not included.
- Coordinates with other products in the Memoirs<sup>®</sup> collection.
- 3-1/2" (89 mm) x 2-7/16" (62 mm) x 2-7/16" (62 mm)