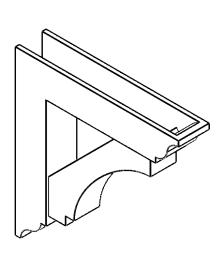

## ITEM NUMBER: BKTP03X16X16IMP01

3"W X 16"D X 16"H X 3"T IMPERIAL ARCHITECTURAL GRADE PVC OPEN BRACKET, TRADITIONAL TOP AND BACK, 2 1/2"W CLOSED BRACE

**SIDE PROFILE** 

**FRONT PROFILE** 

**ISOMETRIC** 

GENERATED DATE: 03/21/2024