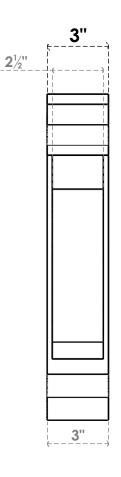

## ITEM NUMBER: BKTP03X16X16IMP01

3"W X 16"D X 16"H X 3"T IMPERIAL ARCHITECTURAL GRADE PVC OPEN BRACKET, TRADITIONAL TOP AND BACK, 2 1/2"W CLOSED BRACE

**SIDE PROFILE** 

**FRONT PROFILE** 

**ISOMETRIC** 

GENERATED DATE: 03/21/2024