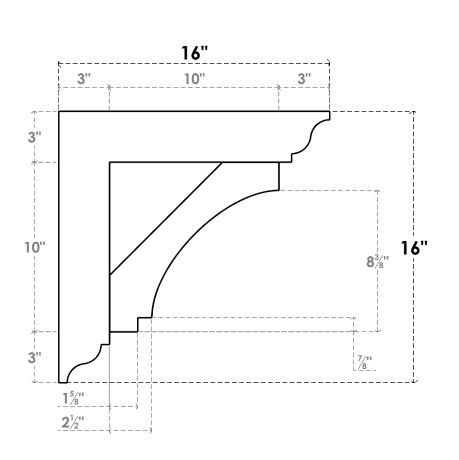

## ITEM NUMBER: BKTP03X16X16IMP01

3"W X 16"D X 16"H X 3"T IMPERIAL ARCHITECTURAL GRADE PVC OPEN BRACKET, TRADITIONAL TOP AND BACK, 2 1/2"W CLOSED BRACE

**SIDE PROFILE** 

**FRONT PROFILE** 

**ISOMETRIC** 

GENERATED DATE: 03/21/2024