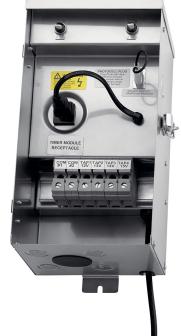

### Certifications/Qualifications

**ADA Compliant** No Prop65 No Dark Sky Compliant No Location Rating Wet

kichler.com/warranty

**Dimensions** 

Height 6.5" Length 14" 6" Width Weight 10 LBS

Electrical

Input Voltage 120 V

Light Source

Dimmable No

Mounting/Installation

Interior/Exterior **Exterior Product** 

Mountable On Wall Or Ceiling 10 LBS Mounting Weight Modular No

## FIXTURE ATTRIBUTES

Housing/Glass

**Primary Material** Stainless Steel

Shade Included

Product/Ordering Information

Sku 15CS600SS Finish Stainless Steel **UPC** 783927539098