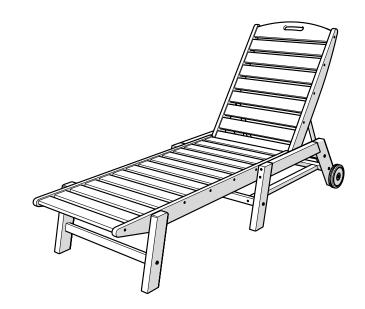

NAW2280 **Nautical Wheeled Chaise** 

Thank you for choosing POLYWOOD! We hope our furniture helps create a gathering place for you and your loved ones to enjoy for many years to come!