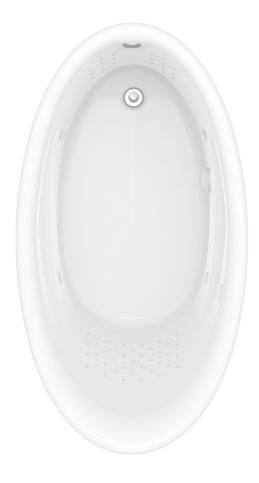

# **FEATURES**

- Deep, Ergonomic Bathing Well
- Sculpted Armrests
- Raised Backrest
- Pre-Leveled Support Base
- Slip Resistant Floor
- Premium Cast Acrylic Surface
- Limited Lifetime Warranty
- Reversible Drain
- High Gloss Durable Acrylic
- Made in USA

### DRIFTBATH ONLY

- Up to 70 water portals
- Quiet, energy-efficient .75 hp pump with integrated heat-transfer
- Electronic control
- 4 high-intensity LED Chromatherapy

- Available in White or Biscuit
- Dozens of low-profile, water only portals for a one of a kind hydrotherapy experience