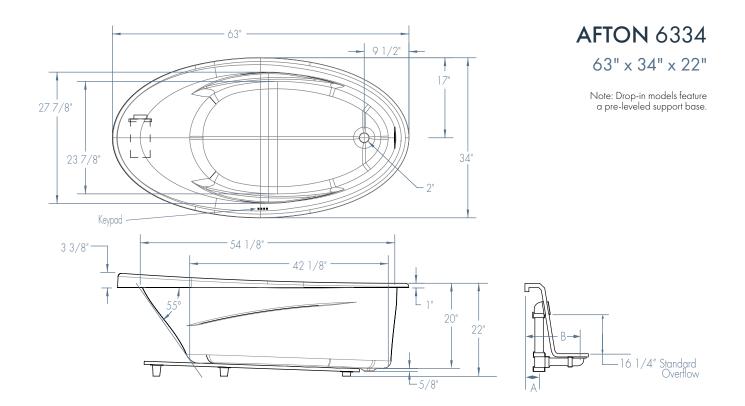

# Afton 6334 | 63" × 34" × 22"

#### DIMENSIONS

| Width | Depth | Height | Skirt Height |  |
|-------|-------|--------|--------------|--|
| 63"   | 34"   | 22"    | _            |  |

#### SUMP DATA

|                    | Depth | Height | Skirt Height | Capacity to Overflow | Min. Operating<br>Capacity | Тор        | Bottom  | Тор   | Bottom |
|--------------------|-------|--------|--------------|----------------------|----------------------------|------------|---------|-------|--------|
|                    | 34"   | 22 "   | -            | Standard: 63         | _                          | 54 1/8"    | 42 1⁄8" | 27 %" | 23 %"  |
| WIDTH @ centerline |       |        |              |                      | DEPTH @                    | centerline |         |       |        |

### PLUMBING DIMENSIONS

### **ELECTRICAL DATA**

| А      | В      | Drain Diameter / Clearance | Component        | Specification         | Requirement                                     |
|--------|--------|----------------------------|------------------|-----------------------|-------------------------------------------------|
| ] 3⁄4" | 9 1⁄2" | 2" - 1 5%"                 | Pump (DriftBath) | 3/4 HP; 8.8 AMP; 120V | 20 AMP; 120V, separate<br>circuit; Class A GFCI |