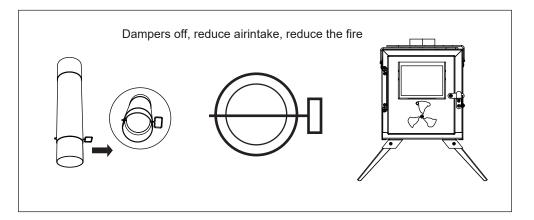

## **INSTALLATION INSTRUCTION**

## **PACKAGE COMPONENTS**



If you are missing any components, please contact us. We will provide you with a satisfactory solution promptly.

Amazon Contact: Log in to your Amazon account > select "Your Orders" > find the order ID > click "Contact Seller".

## **INSTALL THE STOVE**















## **ATTENTION:**

- 1.Please keep the stove away from flammable materials and use it with caution to avoid igniting objects or tents. (When using inside a tent, please place a fireproof mat beneath the stove.)
- 2.If you are using a stove inside a tent, ensure good ventilation to prevent carbon monoxide poisoning. (It is recommended to use a carbon monoxide detector.)
- 3.Do not pour water on the burning glass or wipe it with wet towels, as this may cause the glass to break.
- 4.Use gloves for protection when using the stove. Do not operate with tools that may cause burns.
- 5.It's normal for a small amount of smoke to escape from the edges of the door when the stove is first starting up.