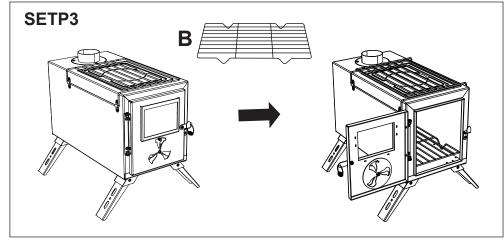

## **INSTALLATION INSTRUCTION**

## **PACKAGE COMPONENTS**



If you are missing any components, please contact us. We will provide you with a satisfactory solution promptly.

Amazon Contact: Log in to your Amazon account > select "Your Orders" > find the order ID > click "Contact Seller".

## **INSTALL THE STOVE**















## **ATTENTION:**

- 1.Please keep the stove away from flammable materials and use it with caution to avoid igniting objects or tents. (When using inside a tent, please place a fireproof mat beneath the stove.)
- 2.If you are using a stove inside a tent, ensure good ventilation to prevent carbon monoxide poisoning. (It is recommended to use a carbon monoxide detector.)
- 3.Do not pour water on the burning glass or wipe it with wet towels, as this may cause the glass to break.
- 4.Use gloves for protection when using the stove. Do not operate with tools that may cause burns.
- 5.It's normal for a small amount of smoke to escape from the edges of the door when the stove is first starting up.