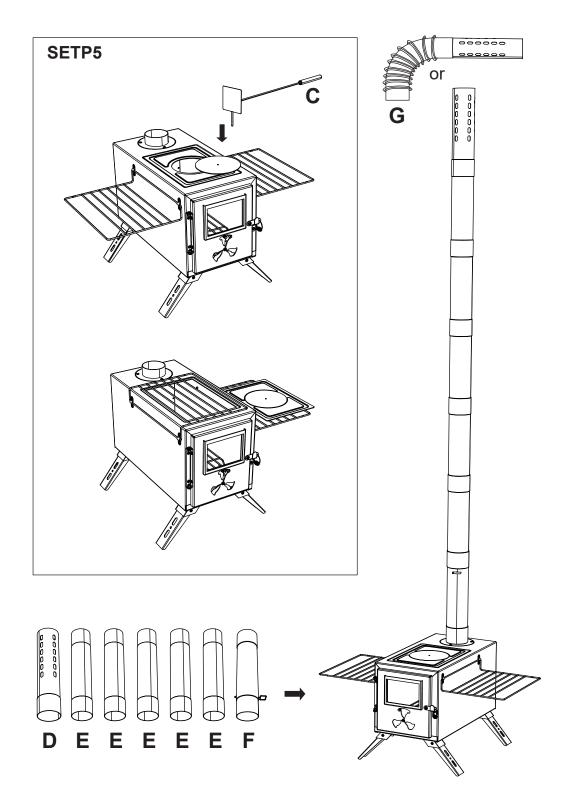

## **INSTALLATION INSTRUCTION**

## **PACKAGE COMPONENTS**



If you are missing any components, please contact us. We will provide you with a satisfactory solution promptly.

Amazon Contact: Log in to your Amazon account > select "Your Orders" > find the order ID > click "Contact Seller".

## **INSTALL THE STOVE**















## **ATTENTION:**

- 1.Please keep the stove away from flammable materials and use it with caution to avoid igniting objects or tents. (When using inside a tent, please place a fireproof mat beneath the stove.)
- 2.If you are using a stove inside a tent, ensure good ventilation to prevent carbon monoxide poisoning. (It is recommended to use a carbon monoxide detector.)
- 3.Do not pour water on the burning glass or wipe it with wet towels, as this may cause the glass to break.
- 4.Use gloves for protection when using the stove. Do not operate with tools that may cause burns.
- 5.It's normal for a small amount of smoke to escape from the edges of the door when the stove is first starting up.