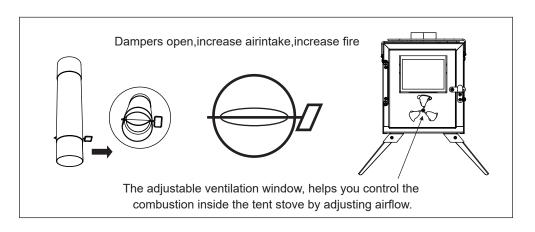

## **INSTALLATION INSTRUCTION**

## **PACKAGE COMPONENTS**



If you are missing any components, please contact us. We will provide you with a satisfactory solution promptly.

Amazon Contact: Log in to your Amazon account > select "Your Orders" > find the order ID > click "Contact Seller".

## **INSTALL THE STOVE**















## **ATTENTION:**

- 1.Please keep the stove away from flammable materials and use it with caution to avoid igniting objects or tents. (When using inside a tent, please place a fireproof mat beneath the stove.)
- 2.If you are using a stove inside a tent, ensure good ventilation to prevent carbon monoxide poisoning. (It is recommended to use a carbon monoxide detector.)
- 3.Do not pour water on the burning glass or wipe it with wet towels, as this may cause the glass to break.
- 4.Use gloves for protection when using the stove. Do not operate with tools that may cause burns.
- 5.It's normal for a small amount of smoke to escape from the edges of the door when the stove is first starting up.