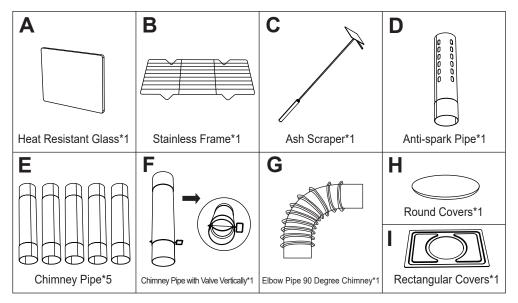

## **PACKAGE COMPONENTS**

If you are missing any components, please contact us. We will provide you with a satisfactory solution promptly.

Amazon Contact: Log in to your Amazon account > select "Your Orders" > find the order ID > click "Contact Seller".