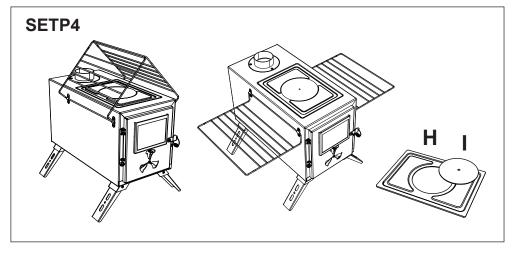

## **INSTALLATION INSTRUCTION**

## **PACKAGE COMPONENTS**



If you are missing any components, please contact us. We will provide you with a satisfactory solution promptly.

Amazon Contact: Log in to your Amazon account > select "Your Orders" > find the order ID > click "Contact Seller".

## **INSTALL THE STOVE**















## **ATTENTION:**

- 1.Please keep the stove away from flammable materials and use it with caution to avoid igniting objects or tents. (When using inside a tent, please place a fireproof mat beneath the stove.)
- 2.If you are using a stove inside a tent, ensure good ventilation to prevent carbon monoxide poisoning. (It is recommended to use a carbon monoxide detector.)
- 3.Do not pour water on the burning glass or wipe it with wet towels, as this may cause the glass to break.
- 4.Use gloves for protection when using the stove. Do not operate with tools that may cause burns.
- 5.It's normal for a small amount of smoke to escape from the edges of the door when the stove is first starting up.