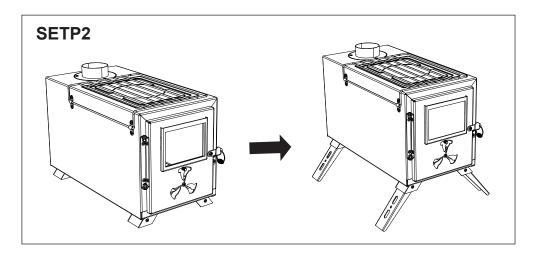

## **INSTALLATION INSTRUCTION**

## **PACKAGE COMPONENTS**



If you are missing any components, please contact us. We will provide you with a satisfactory solution promptly.

Amazon Contact: Log in to your Amazon account > select "Your Orders" > find the order ID > click "Contact Seller".

## **INSTALL THE STOVE**















## **ATTENTION:**

- 1.Please keep the stove away from flammable materials and use it with caution to avoid igniting objects or tents. (When using inside a tent, please place a fireproof mat beneath the stove.)
- 2.If you are using a stove inside a tent, ensure good ventilation to prevent carbon monoxide poisoning. (It is recommended to use a carbon monoxide detector.)
- 3.Do not pour water on the burning glass or wipe it with wet towels, as this may cause the glass to break.
- 4.Use gloves for protection when using the stove. Do not operate with tools that may cause burns.
- 5.It's normal for a small amount of smoke to escape from the edges of the door when the stove is first starting up.