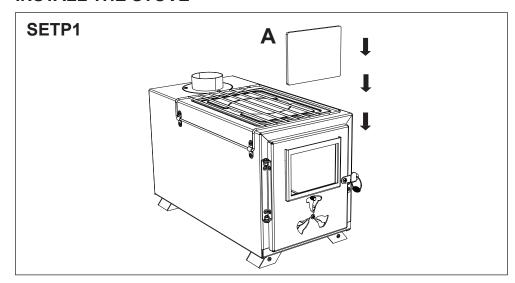

## **INSTALLATION INSTRUCTION**

## **PACKAGE COMPONENTS**



If you are missing any components, please contact us. We will provide you with a satisfactory solution promptly.

Amazon Contact: Log in to your Amazon account > select "Your Orders" > find the order ID > click "Contact Seller".

## **INSTALL THE STOVE**















## **ATTENTION:**

- 1.Please keep the stove away from flammable materials and use it with caution to avoid igniting objects or tents. (When using inside a tent, please place a fireproof mat beneath the stove.)
- 2.If you are using a stove inside a tent, ensure good ventilation to prevent carbon monoxide poisoning. (It is recommended to use a carbon monoxide detector.)
- 3.Do not pour water on the burning glass or wipe it with wet towels, as this may cause the glass to break.
- 4.Use gloves for protection when using the stove. Do not operate with tools that may cause burns.
- 5.It's normal for a small amount of smoke to escape from the edges of the door when the stove is first starting up.