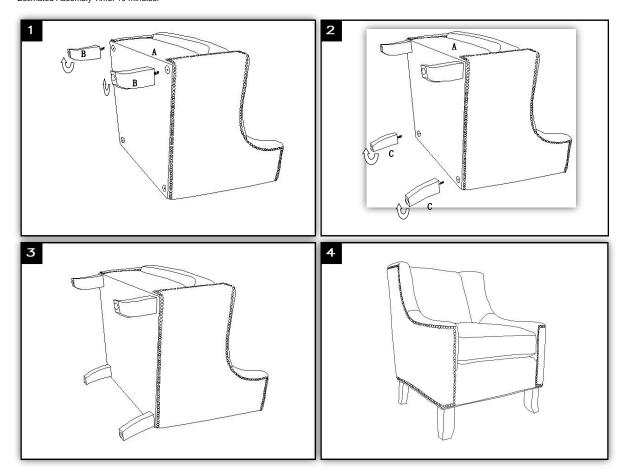

- **NOTICE**\* Please make sure that you have all parts indicated before you begin assembly of this
- item.
  \* This item should be assembled on a soft surface to prevent scratching the finish during assembly.

  \* This item may require periodic tightening.

## **Parts List and Hardware List**

| PIECE | DESCRIPTION | PICTURE | QUANTITY |
|-------|-------------|---------|----------|
| А     | Seat        |         | 1X       |
| В     | Front leg   |         | 2X       |
| С     | Back leg    |         | 2X       |

## PREPARATION

Before beginning assembly of product, make sure all parts are present. Compare parts with package contents list and hardware contents list. If any part is missing or damaged, do not attempt to assemble the product. Estimated Assembly Time: 10 minutes.