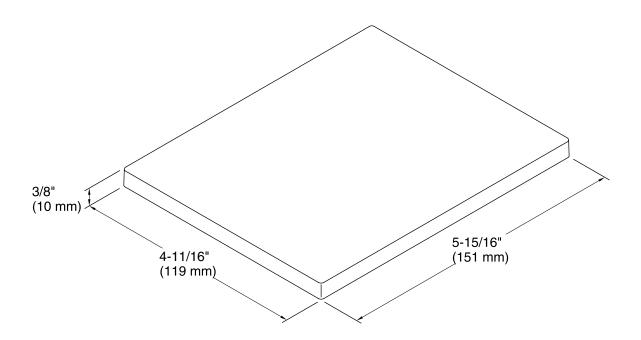

**Draft™** 6" tray **K-27357** 

#### **Features**

- Flat tray provides wall-mounted shelf storage for bath essentials.
- Fits securely on Draft frames, hotelier, and toilet tissue holder (sold separately).
- Pair with other Draft components including trays, containers, and hooks (sold separately).
- Durable composite material.
- Coordinates with other products in the Draft collection.



## Codes/Standards

None Applicable

# **KOHLER® One-Year Limited Warranty**

See website for detailed warranty information.

### **Available Colors/Finishes**

Color tiles intended for reference only.

| Color | Code | Description  |
|-------|------|--------------|
|       | 0    | White        |
|       | 7    | Black Black™ |









## **Technical Information**

All product dimensions are nominal.