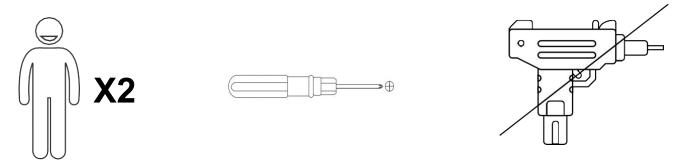

#### How to Get the Assembly Video

Note: If you can't find the assembly video, please contact us.

We recommend using hand tools for assembly.

If an electric screwdriver is used, reduce power and torque to avoid damage to the product.