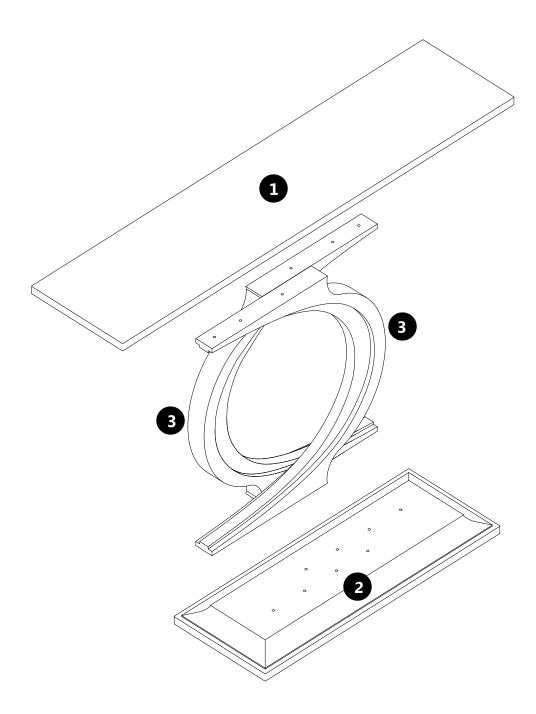

aging and the product, then contact us as soon as possible.

#### Warm Tips

- 1. Carefully read these instructions and keep them for future reference.
- 2. Check the parts list and confirm everything's there before starting assembly.
- 3. When assembling, put all parts on a soft, smooth surface like a carpet to avoid scratches.
- 4. Don't fully tighten screws until all parts are confirmed in place to avoid misalignment.

#### How to Get the Assembly Video



Note: If you can't find the assembly video, please contact us.



We recommend using hand tools for assembly.

If an electric screwdriver is used, reduce power and torque to avoid damage to the product.



#### **Install the Anti-Tip Straps**

Using the anti-tip straps can reduce the risk of tipping over, but can not eliminate it.





**A** Caution

Make sure all parts are included. Most board parts are labeled or stamped on the raw edge. Contact us for free replacement if having damaged or missing parts.



#### **Parts List**



#### **Hardware List**

| A Ø6×30mm<br>8PCS | B Ø6×38mm<br>4PCS | C Ø6×88mm<br>2PCS | D<br>8PCS | E<br>8PCS |
|-------------------|-------------------|-------------------|-----------|-----------|
|                   | G                 |                   |           |           |
| 1PCS              | 4PCS              |                   |           |           |

P-4





This direction is wrong and needs to be corrected. The correct direction is as shown in the figure below.







**DESIGNED FOR LIFE** 

### Thank you for your support!



#### Contact our customer service team



suppor