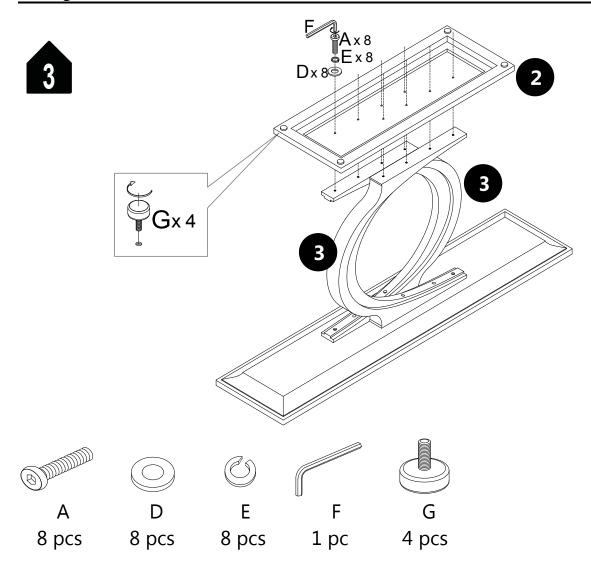

#### **Parts List**

#### **Hardware List**

| A Ø6×30mm<br>8PCS | B Ø6×38mm<br>4PCS | C Ø6×88mm<br>2PCS | D<br>8PCS | E<br>8PCS |
|-------------------|-------------------|-------------------|-----------|-----------|
|                   | G                 |                   |           |           |
| 1PCS              | 4PCS              |                   |           |           |