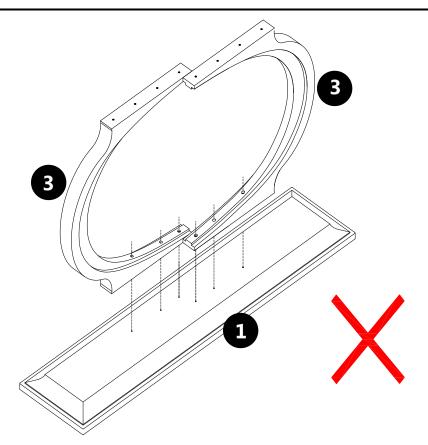

P-4

This direction is wrong and needs to be corrected. The correct direction is as shown in the figure below.

**DESIGNED FOR LIFE** 