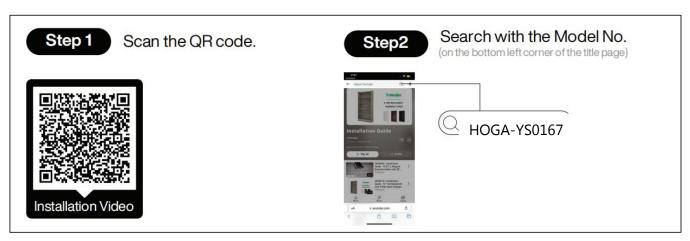

#### How to Get the Assembly Video

Note: If you can't find the assembly video, please contact us.

We recommend using hand tools for assembly.

If an electric screwdriver is used, reduce power and torque to avoid damage to the product.