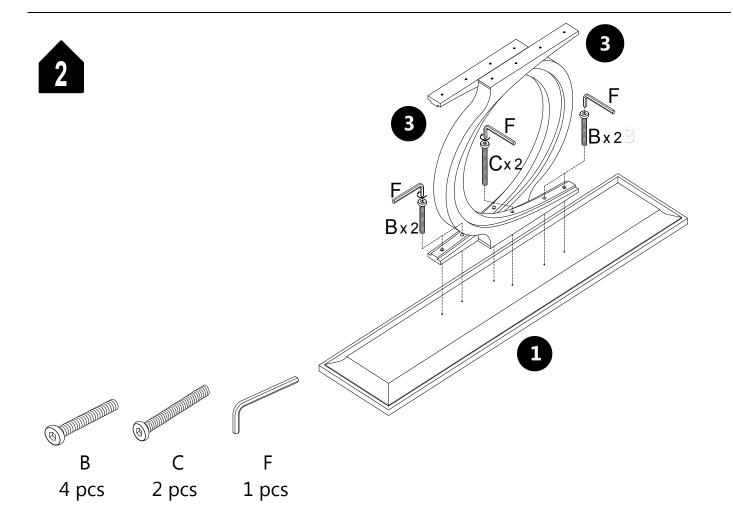

#### **Hardware List**

| A Ø6×30mm<br>8PCS | B Ø6×38mm<br>4PCS | C Ø6×88mm<br>2PCS | D<br>8PCS | E<br>8PCS |
|-------------------|-------------------|-------------------|-----------|-----------|
|                   | G                 |                   |           |           |
| 1PCS              | 4PCS              |                   |           |           |