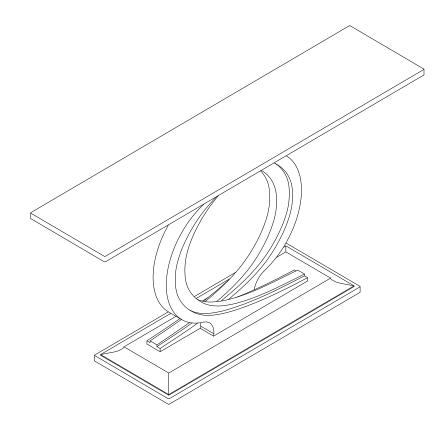

P-4

This direction is wrong and needs to be corrected. The correct direction is as shown in the figure below.

**DESIGNED FOR LIFE** 