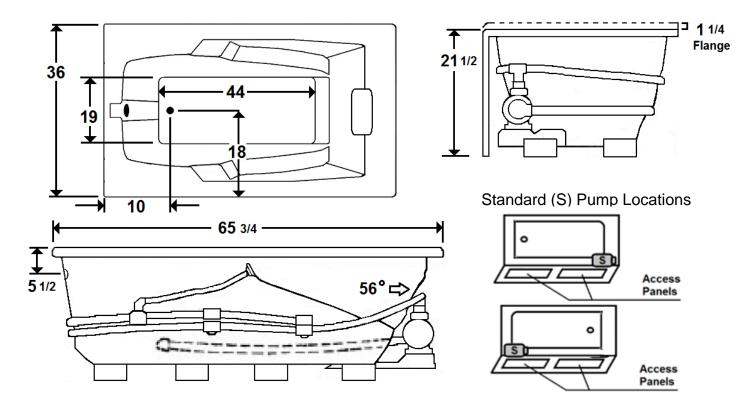

#### \*All dimensions are +/- 1/2" and subject to change without notice\* Confirm specifications before installation

# **Technical Information**

- Weight: 140 lbs.
- Water Depth to Overflow: 14"
- Water Operating Level: 47 gal.
- Water Capacity: 64 gal.
- Sump Dimension: 44" x 19"