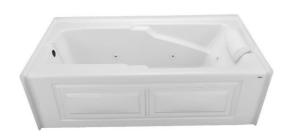

# MERCER VIII 66" x 36" Skirted Acrylic Whirlpool

<u>Model Number</u> 3666MWS**R**-WH 3666MWS**L**-WH RH & LH Drain White Whirlpool 3666MWS**R**-BI

3666MWSL-BI RH & LH Drain Biscuit Whirlpool

### Features

- Color-matched jet trim & Pillow included
- 10 Self draining, adjustable hydrotherapy jets
- 3-Speed control for the 13 Amp pump
- · Constructed of high-gloss durable acrylic
- Pre-leveled base for easy installation
- Made in the USA