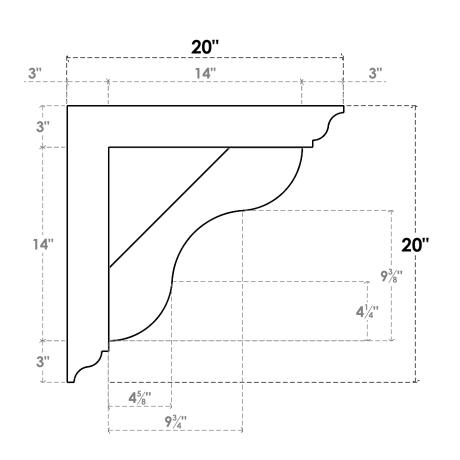

## ITEM NUMBER: BKTP03X20X20CAR01

3"W X 20"D X 20"H X 3"T CARMEL ARCHITECTURAL GRADE PVC OPEN BRACKET, TRADITIONAL TOP AND BACK, 2 1/2"W CLOSED BRACE

**SIDE PROFILE** 

**FRONT PROFILE** 

**ISOMETRIC** 

GENERATED DATE: 03/21/2024