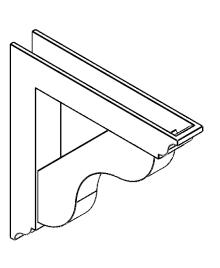

## ITEM NUMBER: BKTP03X20X20CAR01

3"W X 20"D X 20"H X 3"T CARMEL ARCHITECTURAL GRADE PVC OPEN BRACKET, TRADITIONAL TOP AND BACK, 2 1/2"W CLOSED BRACE

**SIDE PROFILE** 

**FRONT PROFILE** 

**ISOMETRIC** 

GENERATED DATE: 03/21/2024