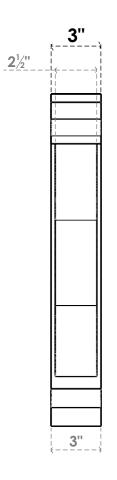

## ITEM NUMBER: BKTP03X20X20CAR01

3"W X 20"D X 20"H X 3"T CARMEL ARCHITECTURAL GRADE PVC OPEN BRACKET, TRADITIONAL TOP AND BACK, 2 1/2"W CLOSED BRACE

**SIDE PROFILE** 

**FRONT PROFILE** 

**ISOMETRIC** 

GENERATED DATE: 03/21/2024