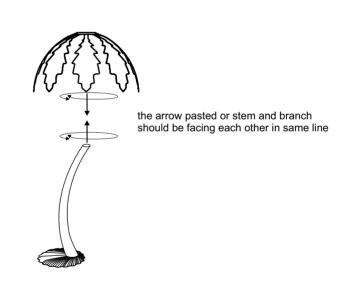

- (A) Please Be Careful While Assembling The Table As It Requires Extra Cautions Handling Due To Glass & Metal.
- (B) Place the branch on the stem and make sure you match the arrow sticker pasted on stem and branch should be in same line in order as shown in picture in order to match the groove
- (C) Place The Glass Top On The Branches & Tighten It Slowly.