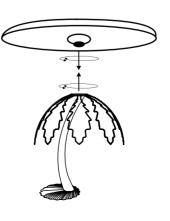

- (A) Please Be Careful While Assembling The Table As It Requires Extra Cautions Handling Due To Glass & Metal.
- (B) Place the branch on the stem and make sure you match the arrow sticker pasted on stem and branch should be in same line in order as shown in picture in order to match the groove
- (C) Place The Glass Top On The Branches & Tighten It Slowly.