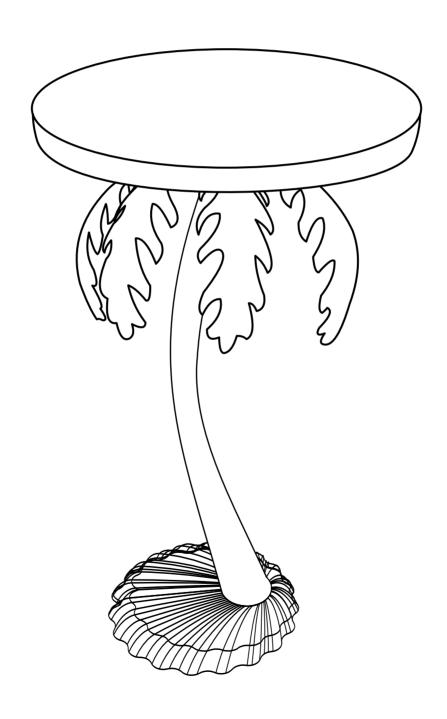

## **JONATHAN Y**

MODEL # END1000A

Product Dimension:16"D x 16"W x 24.75"H

If there are any questions relating to defects, missing parts, assembly issues or replacements, please send a detailed email to cs@jonathany.com.

## Part List And Hardware List

| PIECE | DESCRIPTION | PICTURE |    |
|-------|-------------|---------|----|
| (A)   | TOP         |         | 1x |
| (B)   | CENTER      |         | 1x |
| ( C)  | BASE        |         | 1x |