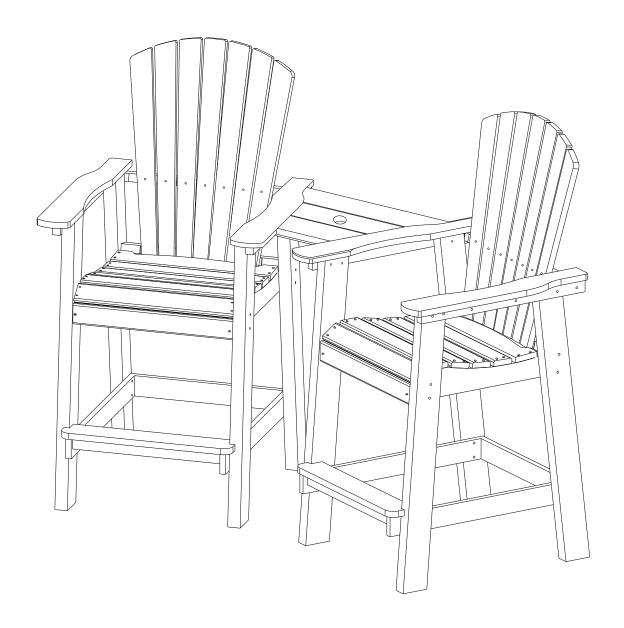

# **BAR CHAIR**



#### **Assembly Consideration**

- -Do not overtighten screws(Insert All screws before tighten screws)
- -Follow Assembly Instructions Step by Step
- -Do not discard original packaging if your received items damaged or with missing parts
- -Count all Hardware parts before starting assembly
- -Assemble items in a clear area and away from clutter to avoid misplacing assembly items

#### **Safety Precautions**

-Avoid Using strong powertools to help prevent wood from cracking when assembly

| A          |          | 2рс | 1  | M6 × 75 mm                             | 24pc |
|------------|----------|-----|----|----------------------------------------|------|
| B          |          | 2рс | 2  | ()                                     | 4рс  |
| <b>(C)</b> | <u> </u> | 2рс | 3  | (),,,,,,,,,,,