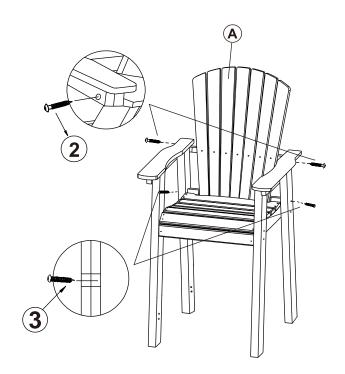

)</b> | <u> </u> | 2рс | 3  | (),,,,,,,,,,,,,,,,,,,,,,,,,,,,,,,,,,,, | 4pc  |
| D          |          | 2рс | 4  | M6.3 × 50 mm                           | 16pc |
| E          | ·····    | 2рс | 5  | M6 × 30 mm                             | 4pc  |
| F          | ۷۰۰۰۰    | 2рс | 6  |                                        | 24pc |
| <b>G</b>   |          | 2рс | 7  | 0                                      | 28pc |
| H          |          | 2рс | 8  |                                        | 1pc  |
| 1          |          | 2pc | 9  | 5                                      | 1pc  |
| J          |          | 1pc | 10 |                                        | 1pc  |
|            |          |     | 11 |                                        | 1pc  |



## STEP 1



## STEP 2



#### STEP 3



② ×2 ③ ×2

STEP 4



**4** ×8

STEP 5



- ⑤ ×4 ⑦ ×4

## STEP 6