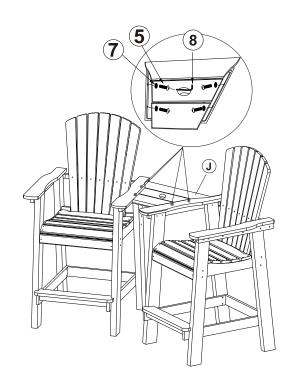

,,,,,,,,,,,,,,,,,,,,,,,,,,, | 4pc  |
| D          |          | 2рс | 4  | M6.3 × 50 mm                           | 16pc |
| E          | ·····    | 2рс | 5  | M6 × 30 mm                             | 4pc  |
| F          | ۷۰۰۰۰    | 2рс | 6  |                                        | 24pc |
| <b>G</b>   |          | 2рс | 7  | 0                                      | 28pc |
| H          |          | 2рс | 8  |                                        | 1pc  |
| 1          |          | 2pc | 9  | 5                                      | 1pc  |
| J          |          | 1pc | 10 |                                        | 1pc  |
|            |          |     | 11 |                                        | 1pc  |



## STEP 1



## STEP 2



#### STEP 3



② ×2 ③ ×2

STEP 4



**4** ×8

STEP 5



- ⑤ ×4 ⑦ ×4

## STEP 6