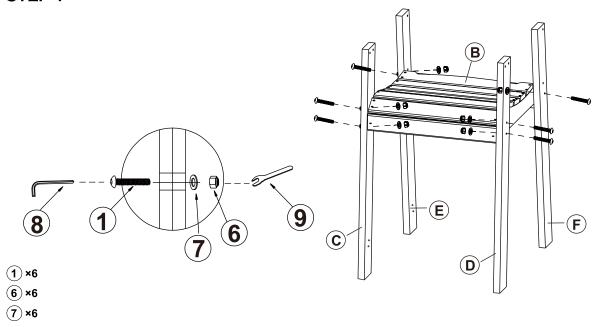

| 4рс  |
| <b>(C)</b> | <u> </u> | 2рс | 3  | (),,,,,,,,,,,,,,,,,,,,,,,,,,,,,,,,,,,, | 4pc  |
| D          |          | 2рс | 4  | M6.3 × 50 mm                           | 16pc |
| E          | ·····    | 2рс | 5  | M6 × 30 mm                             | 4pc  |
| F          | ۷۰۰۰۰    | 2рс | 6  |                                        | 24pc |
| <b>G</b>   |          | 2рс | 7  | 0                                      | 28pc |
| H          |          | 2рс | 8  |                                        | 1pc  |
| 1          |          | 2pc | 9  | 5                                      | 1pc  |
| J          |          | 1pc | 10 |                                        | 1pc  |
|            |          |     | 11 |                                        | 1pc  |



## STEP 1



## STEP 2



#### STEP 3



② ×2 ③ ×2

STEP 4



**4** ×8

STEP 5



- ⑤ ×4 ⑦ ×4

## STEP 6