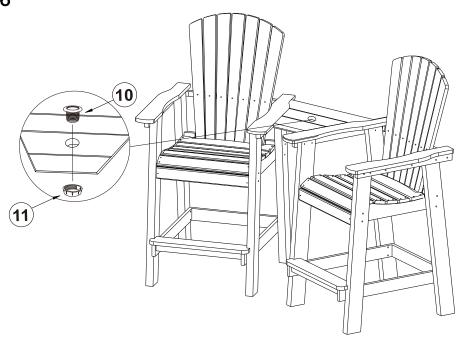

, | 4pc  |
| D          |          | 2рс | 4  | M6.3 × 50 mm                           | 16pc |
| E          | ·····    | 2рс | 5  | M6 × 30 mm                             | 4pc  |
| F          | ۷۰۰۰۰    | 2рс | 6  |                                        | 24pc |
| <b>G</b>   |          | 2рс | 7  | 0                                      | 28pc |
| H          |          | 2рс | 8  |                                        | 1pc  |
| 1          |          | 2pc | 9  | 5                                      | 1pc  |
| J          |          | 1pc | 10 |                                        | 1pc  |
|            |          |     | 11 |                                        | 1pc  |



## STEP 1



## STEP 2



#### STEP 3



② ×2 ③ ×2

STEP 4



**4** ×8

STEP 5



- ⑤ ×4 ⑦ ×4

## STEP 6