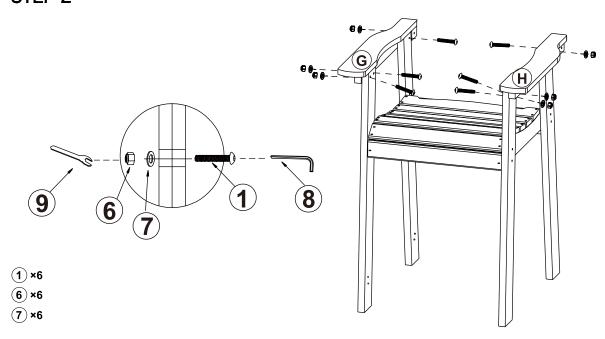

4рс  |
| <b>(C)</b> | <u> </u> | 2рс | 3  | (),,,,,,,,,,,,,,,,,,,,,,,,,,,,,,,,,,,, | 4pc  |
| D          |          | 2рс | 4  | M6.3 × 50 mm                           | 16pc |
| E          | ·····    | 2рс | 5  | M6 × 30 mm                             | 4pc  |
| F          | ۷۰۰۰۰    | 2рс | 6  |                                        | 24pc |
| <b>G</b>   |          | 2рс | 7  | 0                                      | 28pc |
| H          |          | 2рс | 8  |                                        | 1pc  |
| 1          |          | 2pc | 9  | 5                                      | 1pc  |
| J          |          | 1pc | 10 |                                        | 1pc  |
|            |          |     | 11 |                                        | 1pc  |



## STEP 1



## STEP 2



#### STEP 3



② ×2 ③ ×2

STEP 4



**4** ×8

STEP 5



- ⑤ ×4 ⑦ ×4

## STEP 6