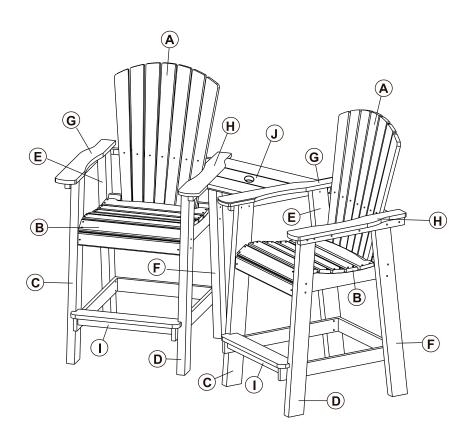

#### **Safety Precautions**

-Avoid Using strong powertools to help prevent wood from cracking when assembly

| A          |          | 2рс | 1  | M6 × 75 mm                             | 24pc |
|------------|----------|-----|----|----------------------------------------|------|
| B          |          | 2рс | 2  | ()                                     | 4рс  |
| <b>(C)</b> | <u> </u> | 2рс | 3  | (),,,,,,,,,,,,,,,,,,,,,,,,,,,,,,,,,,,, | 4pc  |
| D          |          | 2рс | 4  | M6.3 × 50 mm                           | 16pc |
| E          | ·····    | 2рс | 5  | M6 × 30 mm                             | 4pc  |
| F          | ۷۰۰۰۰    | 2рс | 6  |                                        | 24pc |
| <b>G</b>   |          | 2рс | 7  | 0                                      | 28pc |
| H          |          | 2рс | 8  |                                        | 1pc  |
| 1          |          | 2pc | 9  | 5                                      | 1pc  |
| J          |          | 1pc | 10 |                                        | 1pc  |
|            |          |     | 11 |                                        | 1pc  |