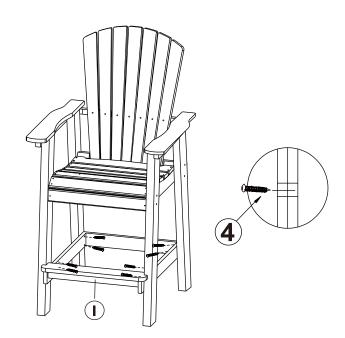

с | 3  | (),,,,,,,,,,,,,,,,,,,,,,,,,,,,,,,,,,,, | 4pc  |
| D          |          | 2рс | 4  | M6.3 × 50 mm                           | 16pc |
| E          | ·····    | 2рс | 5  | M6 × 30 mm                             | 4pc  |
| F          | ۷۰۰۰۰    | 2рс | 6  |                                        | 24pc |
| <b>G</b>   |          | 2рс | 7  | 0                                      | 28pc |
| H          |          | 2рс | 8  |                                        | 1pc  |
| 1          |          | 2pc | 9  | 5                                      | 1pc  |
| J          |          | 1pc | 10 |                                        | 1pc  |
|            |          |     | 11 |                                        | 1pc  |



## STEP 1



## STEP 2



#### STEP 3



② ×2 ③ ×2

STEP 4



**4** ×8

STEP 5



- ⑤ ×4 ⑦ ×4

## STEP 6